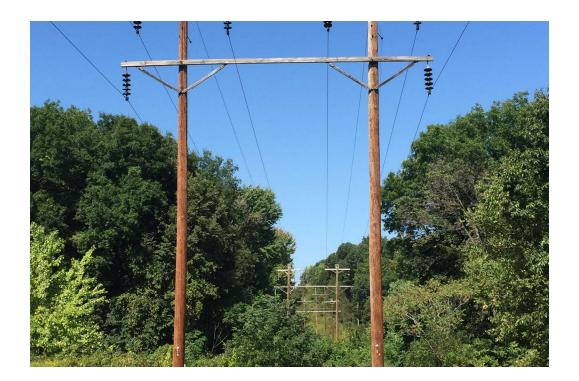

#### **Existing Conditions 3**

Towns of Wappinger and Poughkeepsie at Wappinger Creek. Note aged and bending pole.