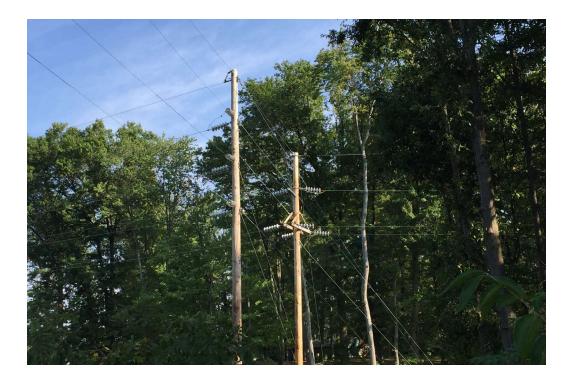

### **Existing Conditions 5**

Town of Poughkeepsie, Rowley Road. Note the presence of adjacent distribution line, bending pole, and various types