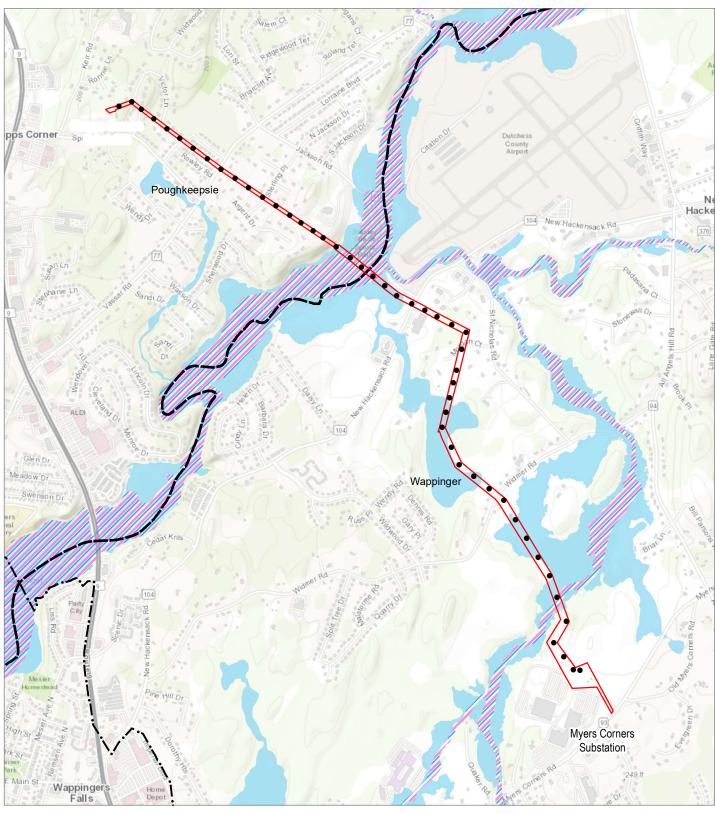

## Figure 3. FEMA Flood Zones

## **69kV KM Electric Transmission Line Replacement Project**

Towns of Wappinger and Poughkeepsie, Dutchess County, New York

**FEAF** 

**EDR** 

KM Line - ROW

1% Annual Flood Chance
///// Regulatory Floodway