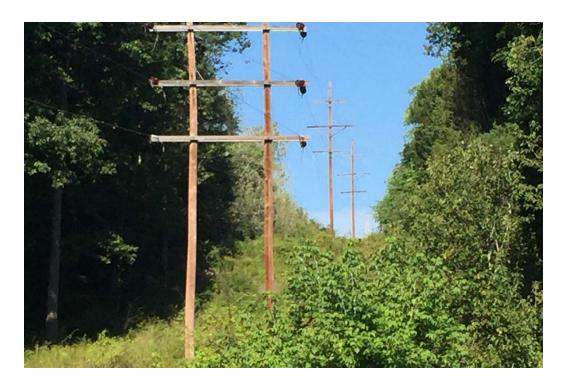

#### **Existing Conditions 3**

Towns of Wappinger and Poughkeepsie at Wappinger Creek. Note aged and bending pole.