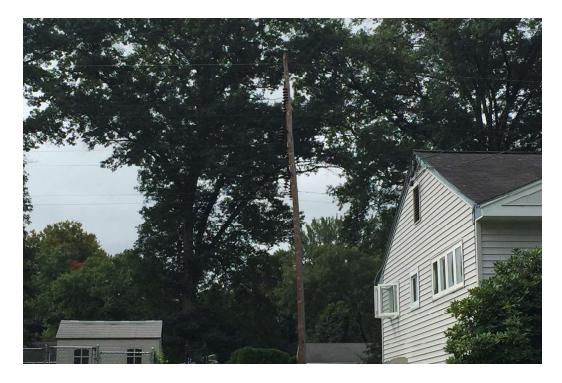

### **Existing Conditions 1**

Town of Poughkeepsie, Stanley Still Park. Note the bending pole and various pole types.