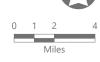

### 69kV KM Electric Transmission Line Replacement Project

Towns of Wappinger and Poughkeepsie, Dutchess County, New York

Transmission Line

Figure 2. Project Site Location and Topography

# **69kV KM Electric Transmission Line Replacement Project**

Towns of Wappinger and Poughkeepsie, Dutchess County, New York