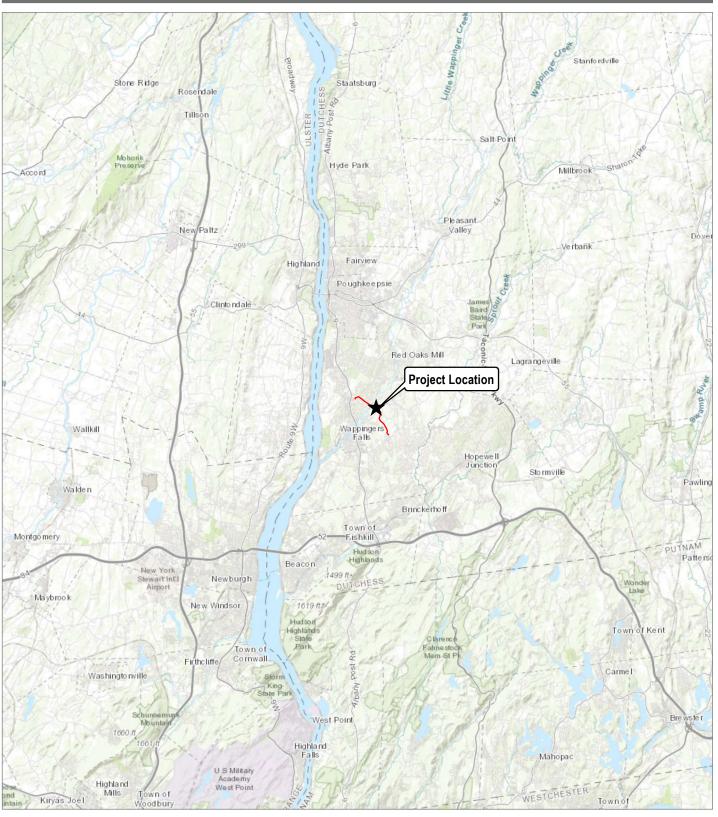

## Figure 1. Regional Project Location

### 69kV KM Electric Transmission Line Replacement Project

Towns of Wappinger and Poughkeepsie, Dutchess County, New York

Transmission Line

Figure 2. Project Site Location and Topography

# **69kV KM Electric Transmission Line Replacement Project**

Towns of Wappinger and Poughkeepsie, Dutchess County, New York