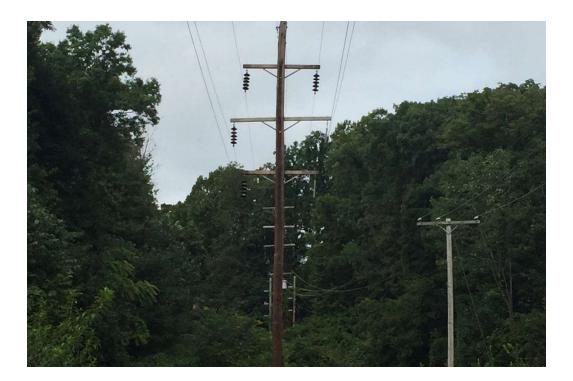

### **Existing Conditions 5**

Town of Poughkeepsie, Rowley Road. Note the presence of adjacent distribution line, bending pole, and various types