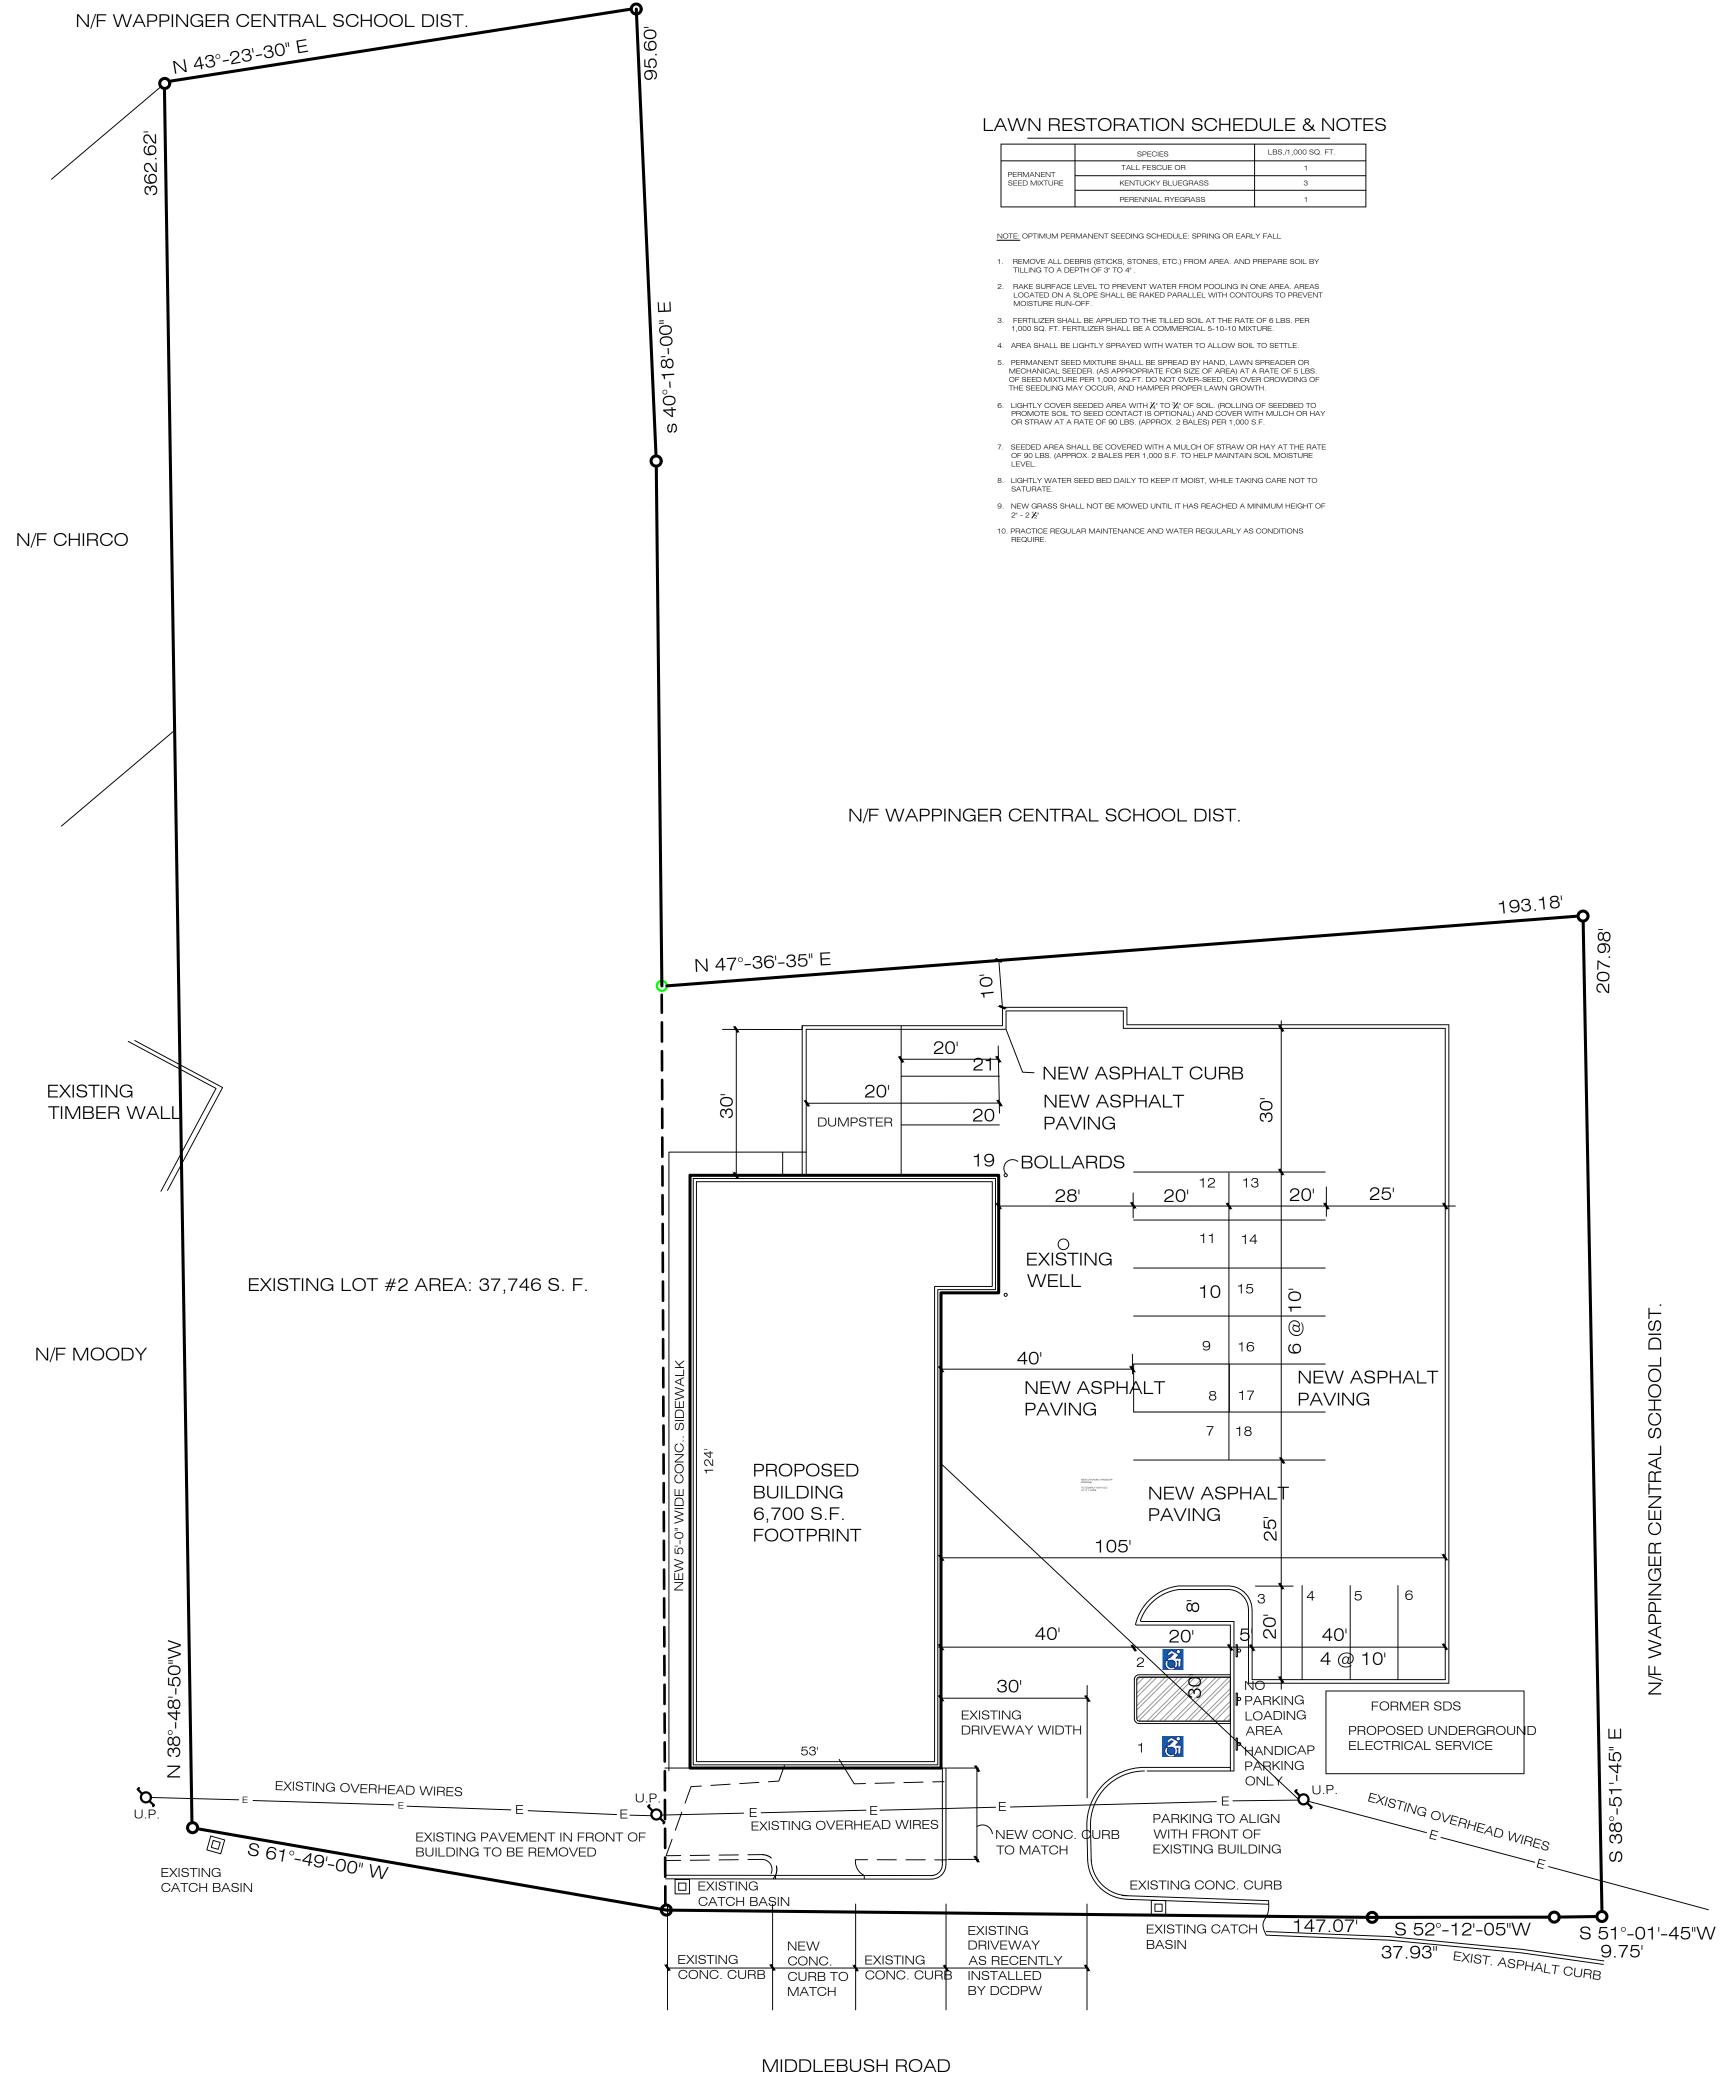

| SITE NOTES:                                                                                                                                                                                                                                                                                                                                   |                                                                                                                                                                                                                       |                                                                                                                                                                                                                                                                                                                                                                                                                                                                                              |
|-----------------------------------------------------------------------------------------------------------------------------------------------------------------------------------------------------------------------------------------------------------------------------------------------------------------------------------------------|-----------------------------------------------------------------------------------------------------------------------------------------------------------------------------------------------------------------------|----------------------------------------------------------------------------------------------------------------------------------------------------------------------------------------------------------------------------------------------------------------------------------------------------------------------------------------------------------------------------------------------------------------------------------------------------------------------------------------------|
| NOVEMBER 7, 2017.<br>2. T/O WAPPINGER ZONING<br>PROPERTY AND BUILDING<br>A. NO COMMERCIAL BUIL<br>6157-01-396837. SUCH<br>TO PROVIDE STORM W<br>GUIDELINES. IF NECES<br>B. ANY CONSTRUCTION /<br>APPROVAL BY THE T/C<br>ARTICLE IX OF THE ZO<br>HEARING ON THE SITE<br>C. THE WAREHOUSE SHA<br>(3) TENANT SPACES.<br>D. THERE SHALL BE NO (3) | BOARD OF APPEA<br>G WITH THE FOLLO<br>DING MAY BE CO<br>I LOT MAY BE USE<br>(ATER FACILITIES I<br>SARY OR TO PROV<br>ACTIVITIES ON THE<br>WAPPINGER PLAI<br>NING CODE. THE F<br>PLAN REVIEW IF I<br>ALL NOT BE PHYSIO | ARED BY ROBERT OICLE, LLS. DATED<br>ALS GRANTED A USE VARIANCE FOR THE<br>DWING CONDITIONS:<br>INSTRUCTED ON THE VACANT LOT<br>ED TO CONSTRUCT A SEPTIC SYSTEM.<br>DESIGNED IN ACCORDANCE WITH NYS DEC<br>VIDE LANDSCAPING AND BUFFERING.<br>E PREMISES ARE SUBJECT TO SITE PLAN<br>NNING BOARD IN ACCORDANCE WITH<br>PLANNING BOARD MAY WAIVE A PUBLIC<br>T CHOOSES TO DO SO.<br>CALLY DIVIDED INTO MORE THAN THREE<br>GE OF ANY EQUIPMENT OR MATERIALS.<br>NG OF COMMERCIAL MOTOR VEHICLES |
| PARKING:                                                                                                                                                                                                                                                                                                                                      |                                                                                                                                                                                                                       |                                                                                                                                                                                                                                                                                                                                                                                                                                                                                              |
| FOR WHOLESALE, STORAGE<br>& SIMILAR COMMERCIAL USE<br>FOR ACCESSORY OFFICE US                                                                                                                                                                                                                                                                 | Ξ:                                                                                                                                                                                                                    | 1 SP./1,000 S.F. = 7 SPACES<br>1 SP./1,000 S.F. = 8 SPACES<br>TOTAL REQ"D. = 15 SPACES<br>TOTAL PROVIDED = 21 SPACES                                                                                                                                                                                                                                                                                                                                                                         |
|                                                                                                                                                                                                                                                                                                                                               |                                                                                                                                                                                                                       |                                                                                                                                                                                                                                                                                                                                                                                                                                                                                              |
| SITE DATA:                                                                                                                                                                                                                                                                                                                                    |                                                                                                                                                                                                                       |                                                                                                                                                                                                                                                                                                                                                                                                                                                                                              |
| PROJECT LOCATION:                                                                                                                                                                                                                                                                                                                             | 33 MIDDLEBUSH ROAD<br>TOWN OF WAPPINGER<br>DUTCHESS COUNTY, NY                                                                                                                                                        |                                                                                                                                                                                                                                                                                                                                                                                                                                                                                              |
| TAX MAP NUMBERS:                                                                                                                                                                                                                                                                                                                              | LOT #1, 6157-0<br>LOT#2 6157-01                                                                                                                                                                                       |                                                                                                                                                                                                                                                                                                                                                                                                                                                                                              |
| LOT AREA:                                                                                                                                                                                                                                                                                                                                     | LOT #1: 38,640<br>LOT #2: 37,746                                                                                                                                                                                      | S.F.                                                                                                                                                                                                                                                                                                                                                                                                                                                                                         |
| ZONING:                                                                                                                                                                                                                                                                                                                                       | R-20/40 RESIDE                                                                                                                                                                                                        |                                                                                                                                                                                                                                                                                                                                                                                                                                                                                              |
| EXISTING BUILDING SIZE:                                                                                                                                                                                                                                                                                                                       | 6,700 S. F.                                                                                                                                                                                                           |                                                                                                                                                                                                                                                                                                                                                                                                                                                                                              |
| PROPOSED USE:                                                                                                                                                                                                                                                                                                                                 |                                                                                                                                                                                                                       | STORAGE FACILITY WITH ACCESSORY<br>FIC TO THOSE USES                                                                                                                                                                                                                                                                                                                                                                                                                                         |
| OWNER / APPLICANT                                                                                                                                                                                                                                                                                                                             |                                                                                                                                                                                                                       |                                                                                                                                                                                                                                                                                                                                                                                                                                                                                              |
|                                                                                                                                                                                                                                                                                                                                               | 33 MIDDLEBUS<br>JOHN FALVELI<br>47 UNION SCH<br>MONTGOMER`                                                                                                                                                            | LA<br>100L ROAD                                                                                                                                                                                                                                                                                                                                                                                                                                                                              |
| NORTH ARRO                                                                                                                                                                                                                                                                                                                                    | W & SCA                                                                                                                                                                                                               | LE                                                                                                                                                                                                                                                                                                                                                                                                                                                                                           |
| 1.                                                                                                                                                                                                                                                                                                                                            |                                                                                                                                                                                                                       |                                                                                                                                                                                                                                                                                                                                                                                                                                                                                              |
|                                                                                                                                                                                                                                                                                                                                               |                                                                                                                                                                                                                       |                                                                                                                                                                                                                                                                                                                                                                                                                                                                                              |
|                                                                                                                                                                                                                                                                                                                                               |                                                                                                                                                                                                                       | E: 1" = 20' - 0"                                                                                                                                                                                                                                                                                                                                                                                                                                                                             |
|                                                                                                                                                                                                                                                                                                                                               |                                                                                                                                                                                                                       |                                                                                                                                                                                                                                                                                                                                                                                                                                                                                              |
|                                                                                                                                                                                                                                                                                                                                               |                                                                                                                                                                                                                       |                                                                                                                                                                                                                                                                                                                                                                                                                                                                                              |
|                                                                                                                                                                                                                                                                                                                                               |                                                                                                                                                                                                                       |                                                                                                                                                                                                                                                                                                                                                                                                                                                                                              |

SITE PLAN SCALE: 1" = 20' - 0"

| S                     | LBS./1,000 SQ. FT. |
|-----------------------|--------------------|
| JE OR                 | 1                  |
| BLUEGRASS             | 3                  |
| RYEGRASS              | 1                  |
|                       |                    |
| EDULE: SPRING OR EARL | Y FALL             |