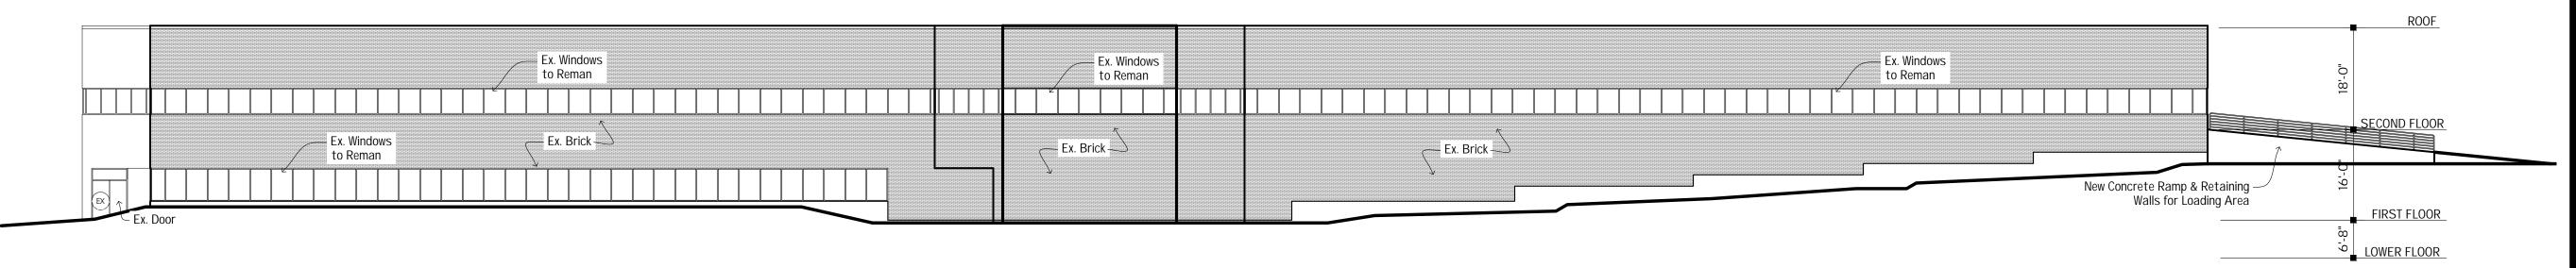

3284 WALDEN AVENUE DEPEW, NEW YORK 14043 PHONE: (716) 651-0381 FAX: (716) 651-0382

21-411

| No.                   | Description       |                     | Date   | Ву |
|-----------------------|-------------------|---------------------|--------|----|
| 1                     | Elevation Signage |                     | 4-7-22 | D۱ |
|                       |                   |                     |        |    |
|                       |                   |                     |        |    |
|                       |                   |                     |        |    |
| DAT<br>3-             | E:<br>·16-22      |                     |        |    |
| DRAWN BY: M. Kasperek |                   | CHECKED BY: M. Dean |        |    |
| SCA<br>1/             | LE:<br>16"= 1'-0" | 1                   |        |    |

**ELEVATIONS** 

A2.0

3 EXTERIOR LOADING SIGN SOUTH SIDE 1/4"=1'-0"

EAST LOADING

5 EXTERIOR LOADING SIGN NORTH SIDE

3284 WALDEN AVENUE DEPEW, NEW YORK 14043 PHONE: (716) 651-0381 FAX: (716) 651-0382

21-411

) GUBESMARI self storage