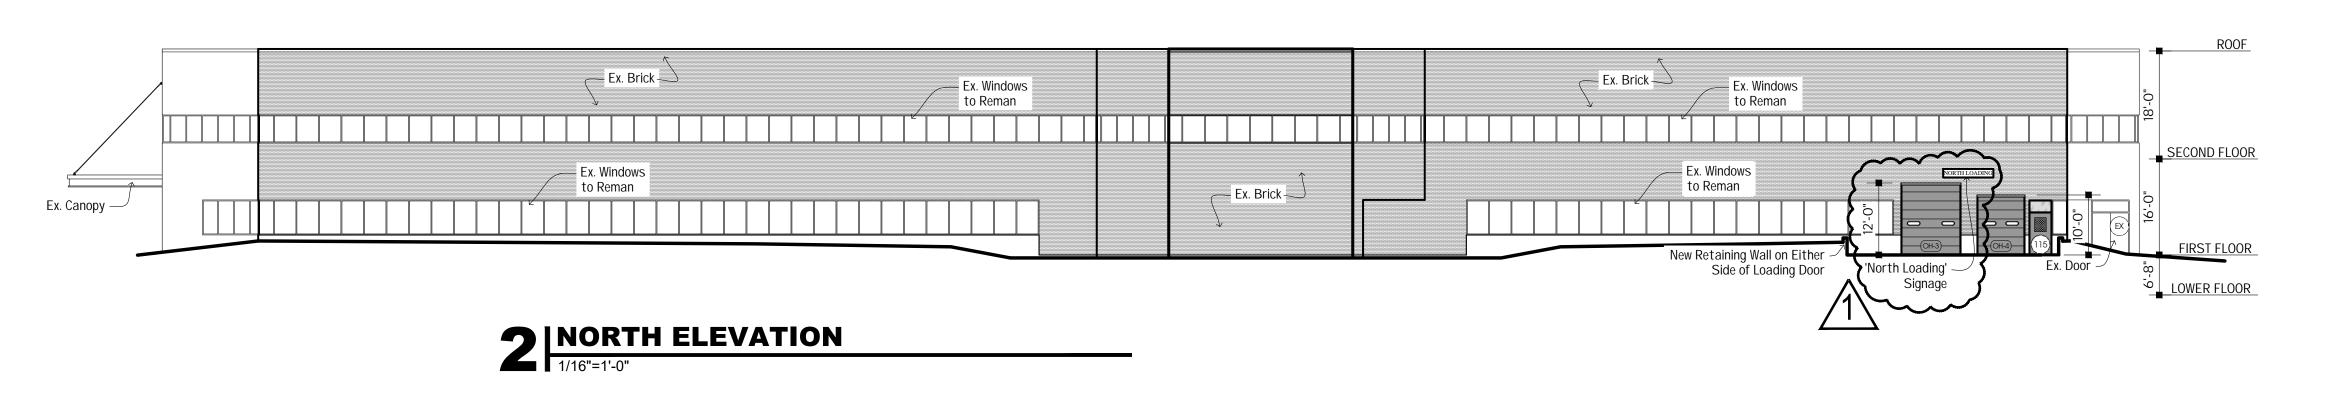

3284 WALDEN AVENUE DEPEW, NEW YORK 14043 PHONE: (716) 651-0381 FAX: (716) 651-0382

21-411

| No.                   | Description       |                     | Date   | Ву |
|-----------------------|-------------------|---------------------|--------|----|
| 1                     | Elevation Signage |                     | 4-7-22 | D۱ |
|                       |                   |                     |        |    |
|                       |                   |                     |        |    |
|                       |                   |                     |        |    |
| DAT<br>3-             | E:<br>·16-22      |                     |        |    |
| DRAWN BY: M. Kasperek |                   | CHECKED BY: M. Dean |        |    |
| SCA<br>1/             | LE:<br>16"= 1'-0" | 1                   |        |    |

**ELEVATIONS** 

A2.0

3 EXTERIOR LOADING SIGN SOUTH SIDE 1/4"=1'-0"

EAST LOADING

5 EXTERIOR LOADING SIGN NORTH SIDE

3284 WALDEN AVENUE DEPEW, NEW YORK 14043 PHONE: (716) 651-0381 FAX: (716) 651-0382

21-411

) GUBESMARI self storage