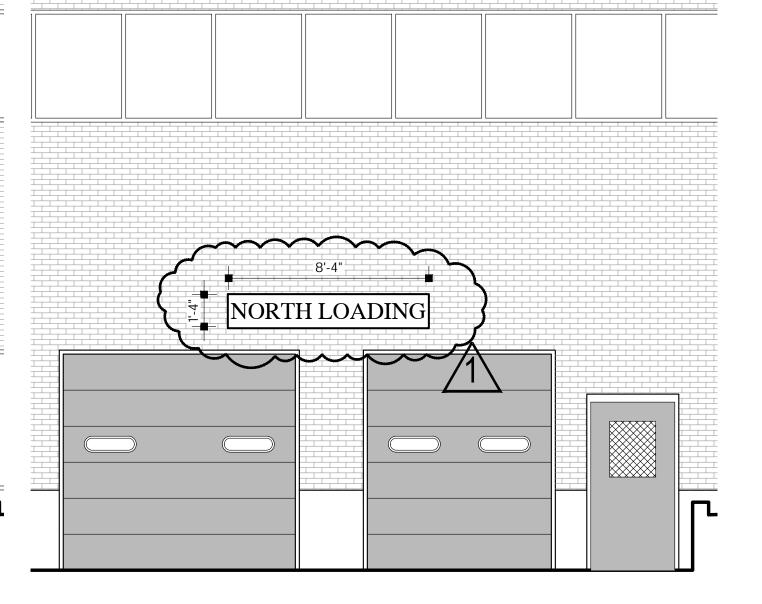

**ELEVATIONS** 

A2.0

3 EXTERIOR LOADING SIGN SOUTH SIDE 1/4"=1'-0"

EAST LOADING

5 EXTERIOR LOADING SIGN NORTH SIDE

3284 WALDEN AVENUE DEPEW, NEW YORK 14043 PHONE: (716) 651-0381 FAX: (716) 651-0382

21-411

) GUBESMARI self storage