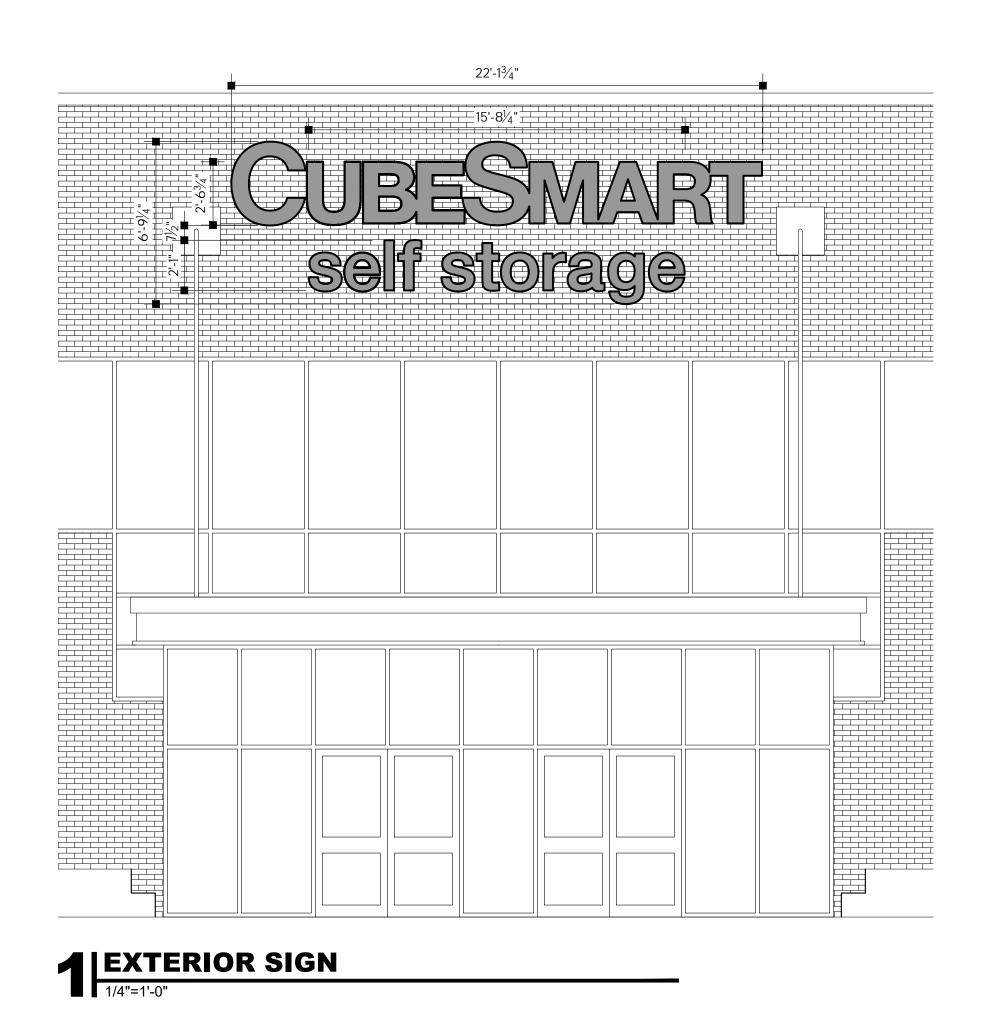

**ELEVATIONS** 

A2.0

3 EXTERIOR LOADING SIGN SOUTH SIDE 1/4"=1'-0"

EAST LOADING

5 EXTERIOR LOADING SIGN NORTH SIDE

3284 WALDEN AVENUE DEPEW, NEW YORK 14043 PHONE: (716) 651-0381 FAX: (716) 651-0382

21-411

) GUBESMARI self storage

EXTERIOR SIGNAGE

A8.3