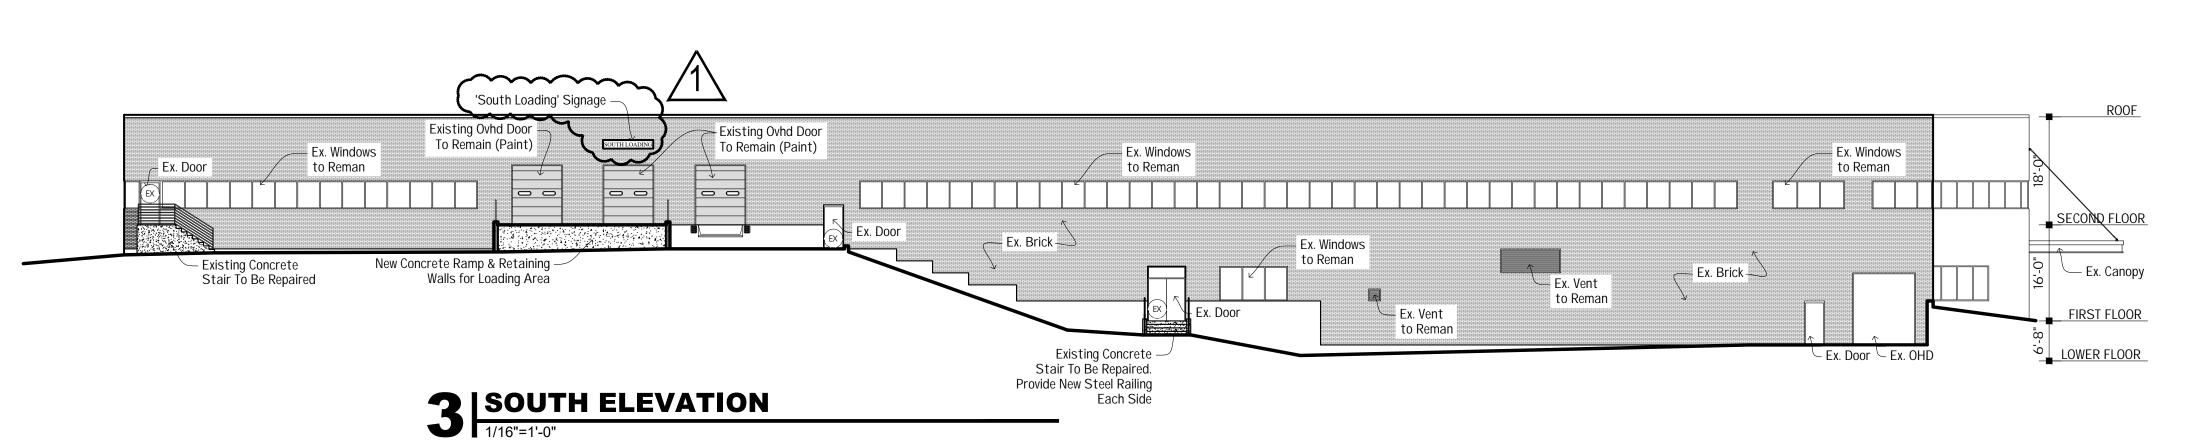

3284 WALDEN AVENUE DEPEW, NEW YORK 14043 PHONE: (716) 651-0381 FAX: (716) 651-0382

21-411

| No.                   | Description       |                     | Date   | Ву |
|-----------------------|-------------------|---------------------|--------|----|
| 1                     | Elevation Signage |                     | 4-7-22 | D۱ |
|                       |                   |                     |        |    |
|                       |                   |                     |        |    |
|                       |                   |                     |        |    |
| DAT<br>3-             | E:<br>·16-22      |                     |        |    |
| DRAWN BY: M. Kasperek |                   | CHECKED BY: M. Dean |        |    |
| SCA<br>1/             | LE:<br>16"= 1'-0" | 1                   |        |    |

**ELEVATIONS** 

A2.0

3 EXTERIOR LOADING SIGN SOUTH SIDE 1/4"=1'-0"

EAST LOADING

5 EXTERIOR LOADING SIGN NORTH SIDE

3284 WALDEN AVENUE DEPEW, NEW YORK 14043 PHONE: (716) 651-0381 FAX: (716) 651-0382

21-411

) GUBESMARI self storage