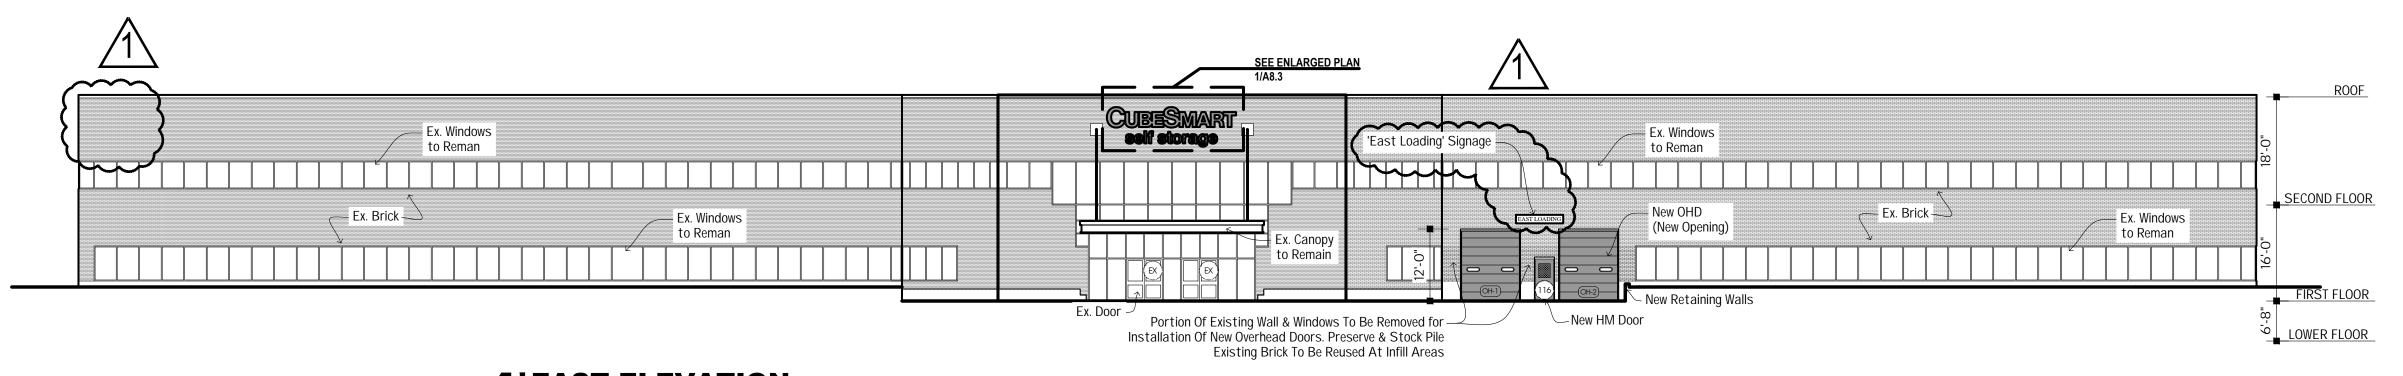

3284 WALDEN AVENUE DEPEW, NEW YORK 14043 PHONE: (716) 651-0381 FAX: (716) 651-0382

21-411

| No.                   | Description       |                     | Date   | Ву |
|-----------------------|-------------------|---------------------|--------|----|
| 1                     | Elevation Signage |                     | 4-7-22 | D۱ |
|                       |                   |                     |        |    |
|                       |                   |                     |        |    |
|                       |                   |                     |        |    |
| DAT<br>3-             | E:<br>·16-22      |                     |        |    |
| DRAWN BY: M. Kasperek |                   | CHECKED BY: M. Dean |        |    |
| SCA<br>1/             | LE:<br>16"= 1'-0" | 1                   |        |    |

**ELEVATIONS** 

A2.0

3 EXTERIOR LOADING SIGN SOUTH SIDE 1/4"=1'-0"

EAST LOADING

5 EXTERIOR LOADING SIGN NORTH SIDE

3284 WALDEN AVENUE DEPEW, NEW YORK 14043 PHONE: (716) 651-0381 FAX: (716) 651-0382

21-411

) GUBESMARI self storage