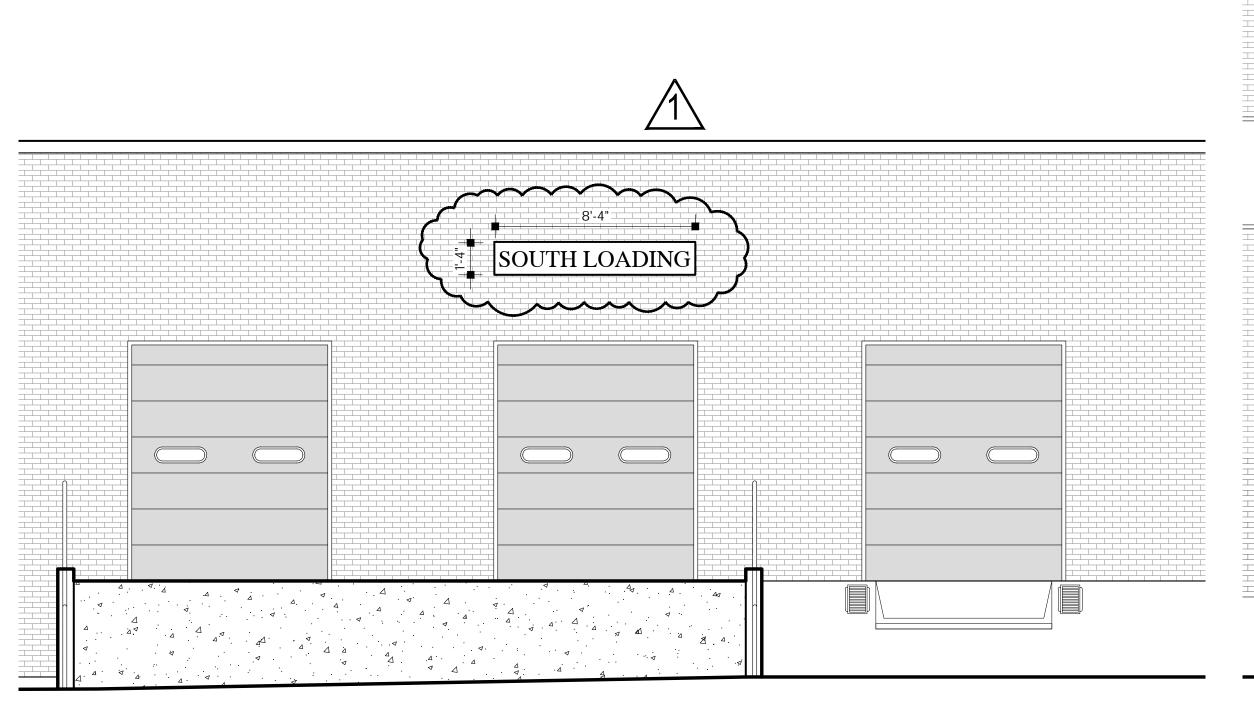

**ELEVATIONS** 

A2.0

3 EXTERIOR LOADING SIGN SOUTH SIDE 1/4"=1'-0"

EAST LOADING

5 EXTERIOR LOADING SIGN NORTH SIDE

3284 WALDEN AVENUE DEPEW, NEW YORK 14043 PHONE: (716) 651-0381 FAX: (716) 651-0382

21-411

) GUBESMARI self storage