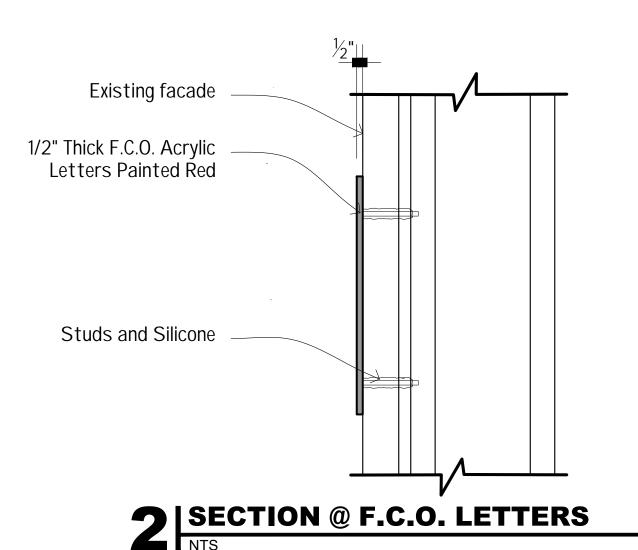

81 FAX: (716) 651-0382

21-411





| No.                   | Description       |                     | Date   | Ву |
|-----------------------|-------------------|---------------------|--------|----|
| 1                     | Elevation Signage |                     | 4-7-22 | D۱ |
|                       |                   |                     |        |    |
|                       |                   |                     |        |    |
|                       |                   |                     |        |    |
| DAT<br>3-             | E:<br>·16-22      |                     |        |    |
| DRAWN BY: M. Kasperek |                   | CHECKED BY: M. Dean |        |    |
| SCA<br>1/             | LE:<br>16"= 1'-0" | 1                   |        |    |

**ELEVATIONS** 

A2.0







3 EXTERIOR LOADING SIGN SOUTH SIDE 1/4"=1'-0"



EAST LOADING



5 EXTERIOR LOADING SIGN NORTH SIDE





3284 WALDEN AVENUE DEPEW, NEW YORK 14043 PHONE: (716) 651-0381 FAX: (716) 651-0382

21-411



) GUBESMARI self storage



EXTERIOR SIGNAGE

A8.3