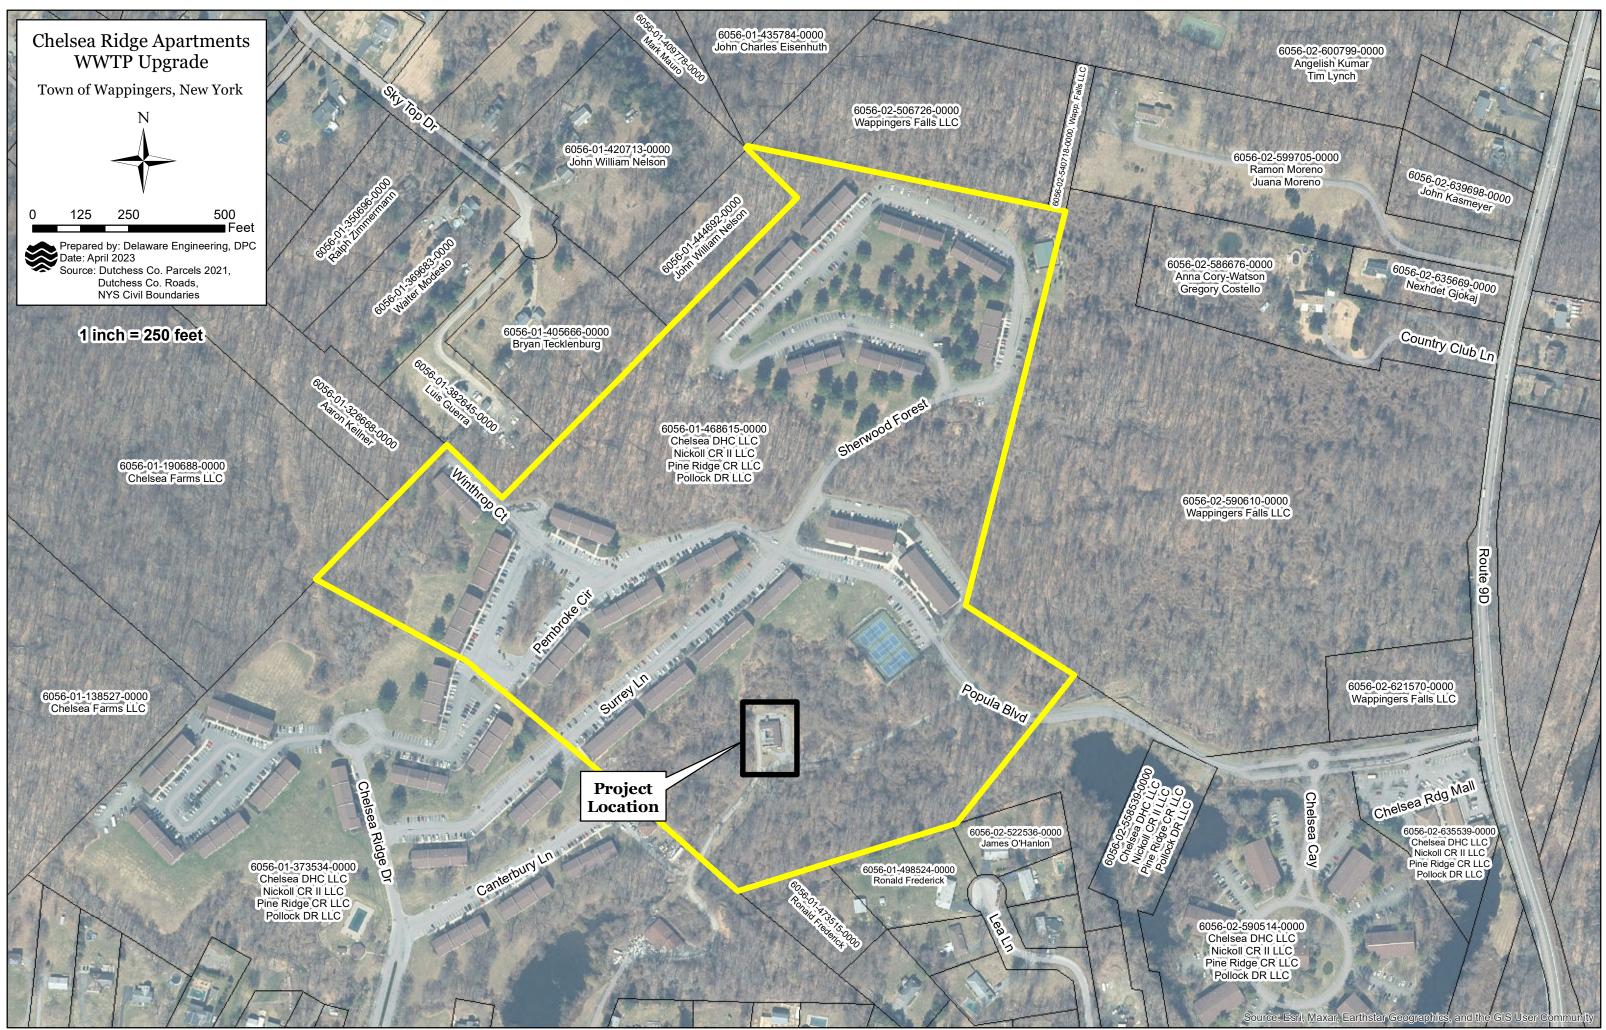

### APPLICATION FOR SITE PLAN APPROVAL

TITLE OF PROJECT: Chelsea Ridge WWTP Upgrade

Location of Property: <u>85 Popula Blvd., Wappinger, NY</u>

NAME & ADDRESS OF APPLICANT (Corporation or Individual):

Chelsea DHC LLC

NAME & ADDRESS OF OWNER (Corporation or Individual):

| Same as Applic          | ant                                  |                           |                  |
|-------------------------|--------------------------------------|---------------------------|------------------|
| -                       |                                      |                           |                  |
| Street                  | Town                                 | State                     | Zip              |
| Contact Person          | Phone Number                         | Email                     |                  |
| Grid No                 | 00000 0000 01 A00040                 |                           |                  |
| Please specify use      | or uses of building and amo          | unt of floor area devoted | to each:         |
| Existing Use: <u>Wa</u> | astewater Treatment Plant 10         | 00%                       |                  |
| Proposed Use:           | astewater Treatment Plant 1          | 00%                       |                  |
| Existing Sq. Footag     | ge: <u>3075 SF</u> Use:WWTP          | Includes tankage          |                  |
|                         | ge: <u>4382 SF</u> Use: <u></u> WWTP |                           |                  |
|                         |                                      |                           |                  |
| Location of Propert     | y: _85 Popula Blvd                   |                           |                  |
| Zoning District:        | _RME5                                | Acreage: <u>47.95</u>     | . (101.82)       |
| Anticipated No. of I    | Employees:1                          |                           |                  |
| Existing No. of Parl    | ing Spaces: <u>1</u>                 | Proposed No. of           | Parking Spaces:1 |

| PROJECT NAME                                                                            | Chelsea Ridg                                           | ge WWTP Upgrade                                                          |                                                                                                       |
|-----------------------------------------------------------------------------------------|--------------------------------------------------------|--------------------------------------------------------------------------|-------------------------------------------------------------------------------------------------------|
| GRID NO.                                                                                | 1335689-60                                             | 56-01-468615-0000                                                        | ZONING DISTRICT                                                                                       |
| PROPERTY LOCATIO                                                                        | N85 Popula B                                           | lvd, Wappinger, NY                                                       |                                                                                                       |
| NAME & ADDRESS O                                                                        | F APPLICANT (Co                                        |                                                                          |                                                                                                       |
| 20 Corporate Woods, A                                                                   | lbany, NY 12211                                        |                                                                          |                                                                                                       |
| Street                                                                                  | Town                                                   | State                                                                    | Zip                                                                                                   |
|                                                                                         |                                                        | 518 465-4500                                                             | JAlbert@dawnhomes.com                                                                                 |
| Contact Person                                                                          |                                                        | Phone Number                                                             | Email                                                                                                 |
| NAME & ADDRESS O                                                                        | FOWNER (Corpora                                        | ation or Individual):                                                    |                                                                                                       |
| Same                                                                                    |                                                        |                                                                          |                                                                                                       |
| Street                                                                                  | Town                                                   | State                                                                    | Zip                                                                                                   |
| Contact Person                                                                          |                                                        | Phone Number                                                             | Email                                                                                                 |
| Pursuant to section(                                                                    | s):240, Schedule                                       | A, Attachment 1:4 - Utilities                                            | Use                                                                                                   |
| PROVISIONS OF SE<br>PLAN APPROVAL C<br>PARCEL.<br>III.<br>MAP TITLED:C<br>PREPARED BY:D | CTION 450 OF SA<br>DF THE FOLLOWT<br>helsea Ridge WWTP | ID ORDINANCE, I HERI<br>NG PLANS TO CONDUC<br>Upgrade, Sht C11, Proposed | N ACCORDANCE WITH THE<br>EBY MAKE APPLICATION FOR SITE<br>CT SUCH USE ON THE AFORESAID<br>d Site Plan |
| III. I HAVE, AS PART O<br>USE" WHICH FULL                                               | F THESE CONCUL<br>Y DESCRIBES TH                       | RRENT APPLICATIONS<br>E OPERATION AND MA<br>SHEET IF NECESSARY)          | , SUBMITTED A "STATEMENT OF<br>INTENANCE OF SAID USE LISTED                                           |
| See attached Engineeri                                                                  | ng Report excerpted                                    | Executive Summary prepare                                                | d by Delaware Engineering, DPC                                                                        |

#### **1.0 EXECUTIVE SUMMARY**

Dawn Homes Management owns and operates the Chelsea Ridge Apartments located in Wappingers Fall, New York. Wastewater service for the Chelsea Ridge Apartments is provided via a WWTP located on the site. This facility, constructed in 2009, provides treatment via a membrane bioreactor (MBR) process. This facility consists of a duplex fine screening system, followed by an aeration process and a single MBR basin. Disinfection is provided via a chlorination / de-chlorination process and liquid sludge is disposed of off-site.