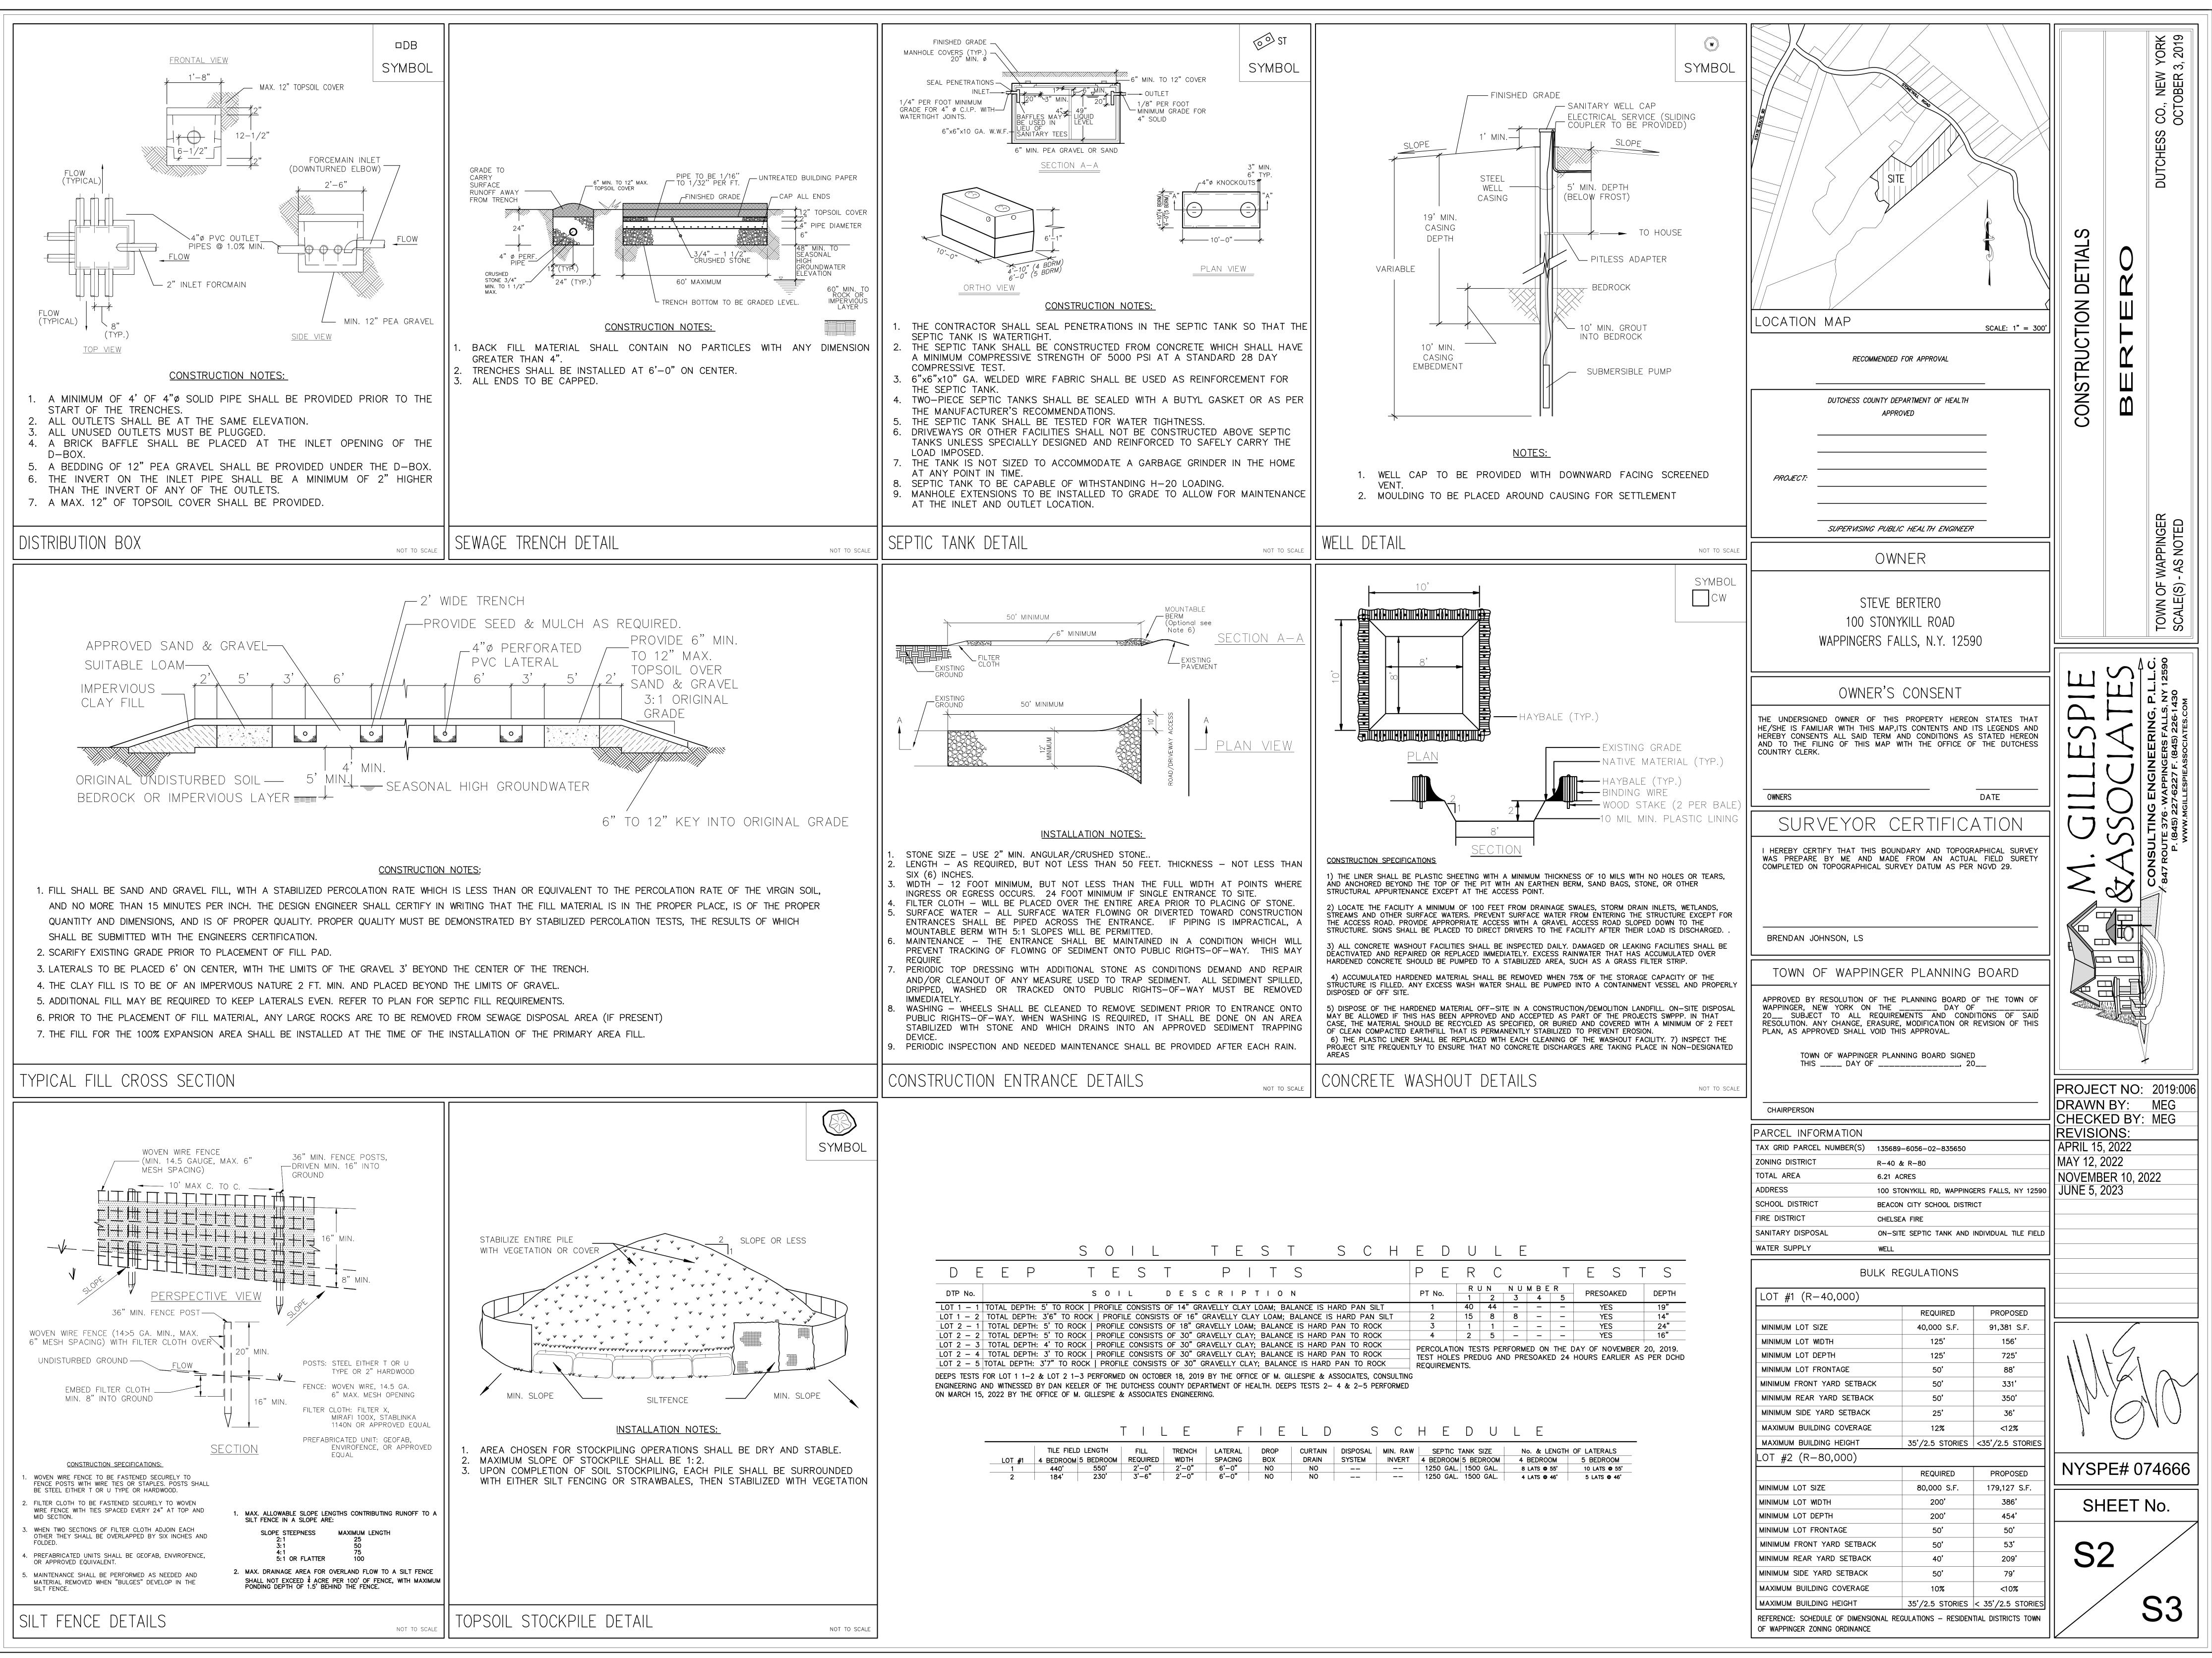

| _ TEST SCH                                                                                                                                                            | E D    | U        | L        | E        | -<br>-     |        |                         |                                 |       |
|-----------------------------------------------------------------------------------------------------------------------------------------------------------------------|--------|----------|----------|----------|------------|--------|-------------------------|---------------------------------|-------|
| T PITS                                                                                                                                                                | ΡΕ     | R        | С        |          |            | Т      | E S                     | S T                             | S     |
| DESCRIPTION                                                                                                                                                           | PT No. | R l<br>1 | J N<br>2 | N U<br>3 | M B E<br>4 | R<br>5 | PRESOAK                 | <ed< td=""><td>DEPTH</td></ed<> | DEPTH |
| IS OF 14" GRAVELLY CLAY LOAM; BALANCE IS HARD PAN SILT                                                                                                                | 1      | 40       | 44       | -        | -          | -      | YES                     |                                 | 19"   |
| ISTS OF 16" GRAVELLY CLAY LOAM; BALANCE IS HARD PAN SILT                                                                                                              | 2      | 15       | 8        | 8        | -          | -      | YES                     |                                 | 14"   |
| TS OF 18" GRAVELLY LOAM; BALANCE IS HARD PAN TO ROCK                                                                                                                  | 3      | 1        | 1        | _        | _          | _      | YES                     |                                 | 24"   |
| TS OF 30" GRAVELLY CLAY; BALANCE IS HARD PAN TO ROCK                                                                                                                  | 4      | 2        | 5        | _        | _          | _      | YES                     |                                 | 16"   |
| TS OF 30" GRAVELLY CLAY; BALANCE IS HARD PAN TO ROCK<br>TS OF 30" GRAVELLY CLAY; BALANCE IS HARD PAN TO ROCK<br>STS OF 30" GRAVELLY CLAY; BALANCE IS HARD PAN TO ROCK |        | S PREE   |          |          |            |        | DAY OF NOV<br>HOURS EAR |                                 | •     |
| OBER 18, 2019 BY THE OFFICE OF M. GILLESPIE & ASSOCIATES, CONSULTING                                                                                                  | G      |          |          |          |            |        |                         |                                 |       |

| L | E | FΙ | ΕL | D | S ( | СH | Ε | D | U | L | Е |  |
|---|---|----|----|---|-----|----|---|---|---|---|---|--|
|   | 1 | 1  | 1  | 1 | 1   |    |   |   |   |   |   |  |

|   | TRENCH | LATERAL | DROP | CURTAIN | DISPOSAL | MIN. RAW | SEPTIC TANK SIZE    | No. & LENGTH OF LATERALS |               |  |
|---|--------|---------|------|---------|----------|----------|---------------------|--------------------------|---------------|--|
| Ð | WIDTH  | SPACING | BOX  | DRAIN   | SYSTEM   | INVERT   | 4 BEDROOM 5 BEDROOM | 4 BEDROOM                | 5 BEDROOM     |  |
|   | 2'-0"  | 6'-0"   | NO   | NO      |          |          | 1250 GAL. 1500 GAL. | 8 LATS @ 55'             | 10 LATS @ 55' |  |
|   | 2'-0"  | 6'-0"   | NO   | NO      |          |          | 1250 GAL. 1500 GAL. | 4 LATS @ 46'             | 5 LATS @ 46'  |  |