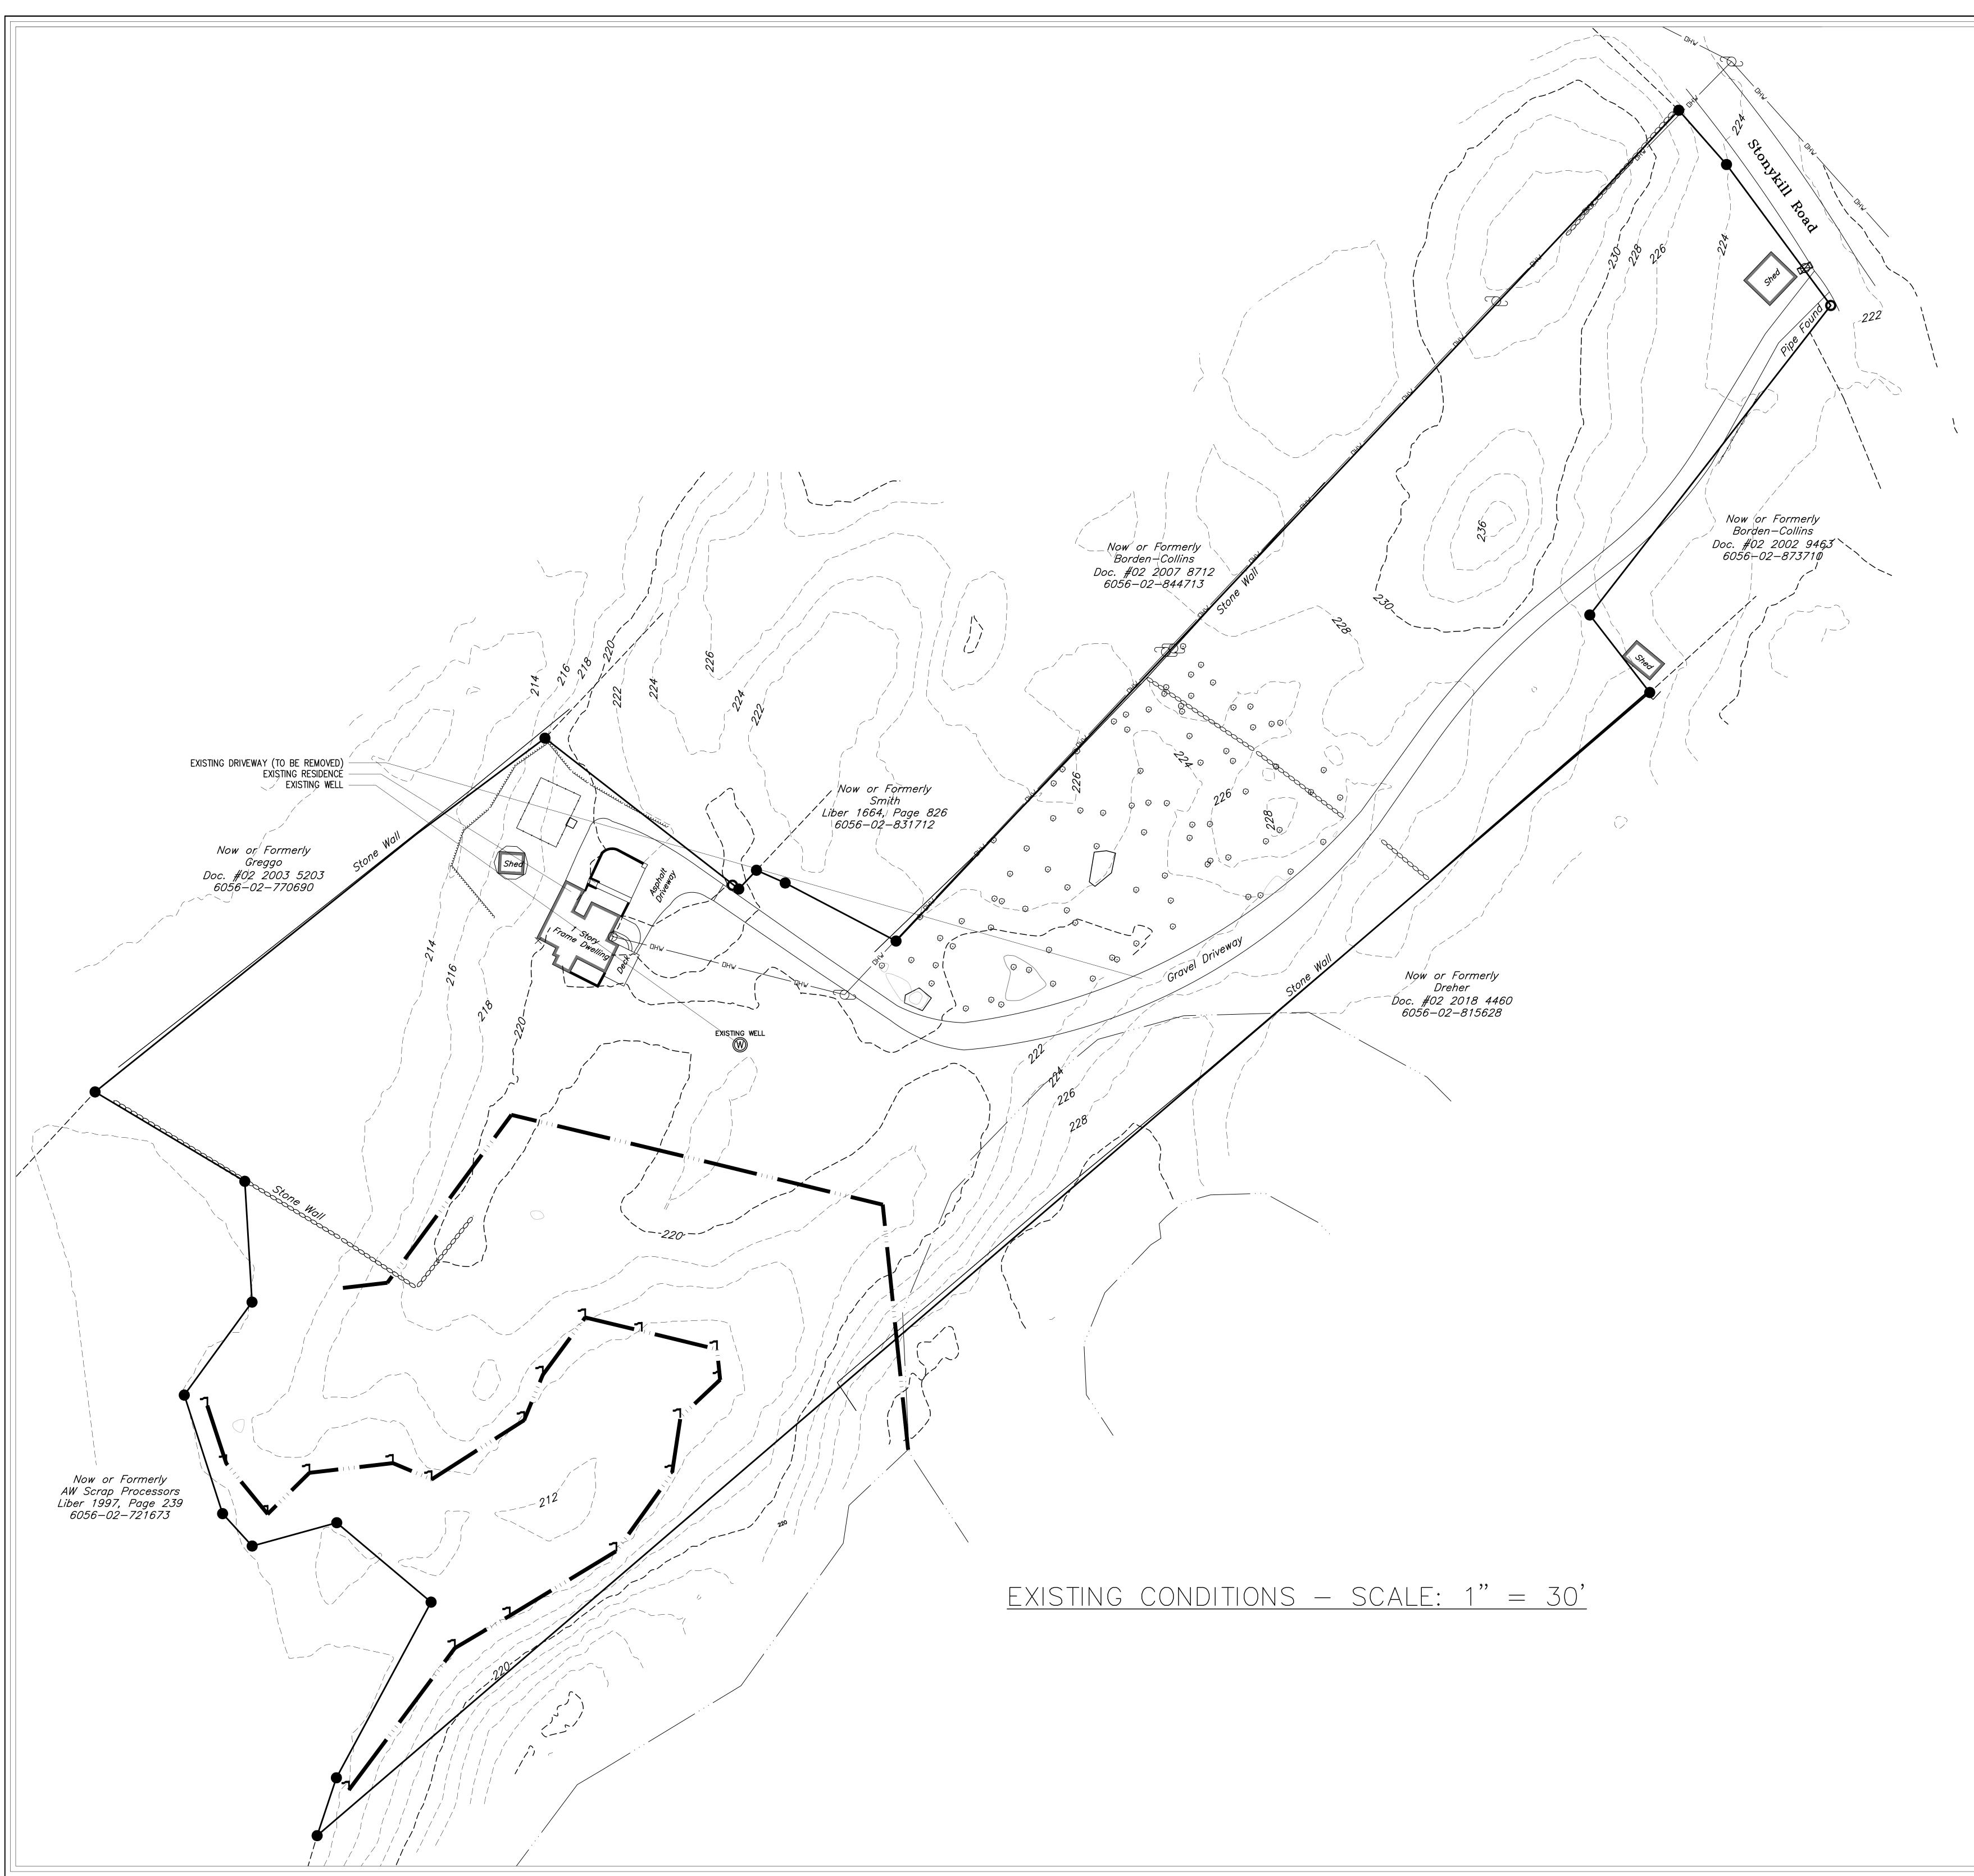

| LOCATION MAP                                                                                                                                                                                                                                                                                                                                                                                                                                                                                                                                                                                                                                                                                                                                                                                                                                                                                                                                                                                                                                                                                                                                                                                                                                                                                                                                                                                                                                                                                                                                                                                                                                                                                                                                                                                                                                                                                                                                                                                                                                                                                                                                                                                                                                                                                |                                                                                                                                                                                                                                                                                                                                                                                       | SCALE: 1" = 300'                                                                                                                                                                                                                                                           | EXISTING CONDITIONS                                                                                                                                                      | B<br>H<br>R<br>O<br>R<br>H<br>R<br>O<br>R                                              | DUTCHESS CO., NEW YORK<br>OCTOBER 3, 2019                                                                                                             |
|---------------------------------------------------------------------------------------------------------------------------------------------------------------------------------------------------------------------------------------------------------------------------------------------------------------------------------------------------------------------------------------------------------------------------------------------------------------------------------------------------------------------------------------------------------------------------------------------------------------------------------------------------------------------------------------------------------------------------------------------------------------------------------------------------------------------------------------------------------------------------------------------------------------------------------------------------------------------------------------------------------------------------------------------------------------------------------------------------------------------------------------------------------------------------------------------------------------------------------------------------------------------------------------------------------------------------------------------------------------------------------------------------------------------------------------------------------------------------------------------------------------------------------------------------------------------------------------------------------------------------------------------------------------------------------------------------------------------------------------------------------------------------------------------------------------------------------------------------------------------------------------------------------------------------------------------------------------------------------------------------------------------------------------------------------------------------------------------------------------------------------------------------------------------------------------------------------------------------------------------------------------------------------------------|---------------------------------------------------------------------------------------------------------------------------------------------------------------------------------------------------------------------------------------------------------------------------------------------------------------------------------------------------------------------------------------|----------------------------------------------------------------------------------------------------------------------------------------------------------------------------------------------------------------------------------------------------------------------------|--------------------------------------------------------------------------------------------------------------------------------------------------------------------------|----------------------------------------------------------------------------------------|-------------------------------------------------------------------------------------------------------------------------------------------------------|
|                                                                                                                                                                                                                                                                                                                                                                                                                                                                                                                                                                                                                                                                                                                                                                                                                                                                                                                                                                                                                                                                                                                                                                                                                                                                                                                                                                                                                                                                                                                                                                                                                                                                                                                                                                                                                                                                                                                                                                                                                                                                                                                                                                                                                                                                                             |                                                                                                                                                                                                                                                                                                                                                                                       |                                                                                                                                                                                                                                                                            |                                                                                                                                                                          |                                                                                        | TOWN OF WAPPINGER<br>SCALE(S) - AS NOTED                                                                                                              |
| PARCEL INFORMATION                                                                                                                                                                                                                                                                                                                                                                                                                                                                                                                                                                                                                                                                                                                                                                                                                                                                                                                                                                                                                                                                                                                                                                                                                                                                                                                                                                                                                                                                                                                                                                                                                                                                                                                                                                                                                                                                                                                                                                                                                                                                                                                                                                                                                                                                          |                                                                                                                                                                                                                                                                                                                                                                                       |                                                                                                                                                                                                                                                                            | A. GILLESPIE                                                                                                                                                             | ASSOCIATES                                                                             | CONSULTING ENGINEERING, P.L.L.C.<br>847 ROUTE 376 - WAPPINGERS FALLS, NY 12590<br>P. (845) 227-6227 F. (845) 226-1430<br>www.MGILLESPIEASSOCIATES.COM |
| ZONING DISTRICTR-40TOTAL AREA6.21 AADDRESS100 STSCHOOL DISTRICTBEACOFIRE DISTRICTCHELSE                                                                                                                                                                                                                                                                                                                                                                                                                                                                                                                                                                                                                                                                                                                                                                                                                                                                                                                                                                                                                                                                                                                                                                                                                                                                                                                                                                                                                                                                                                                                                                                                                                                                                                                                                                                                                                                                                                                                                                                                                                                                                                                                                                                                     | TONYKILL RD, WAPPING<br>N CITY SCHOOL DISTR<br>EA FIRE                                                                                                                                                                                                                                                                                                                                | ERS FALLS, NY 12590<br>ICT<br>INDIVIDUAL TILE FIELD                                                                                                                                                                                                                        |                                                                                                                                                                          |                                                                                        | COI<br>847                                                                                                                                            |
| ZONING DISTRICTR-40TOTAL AREA6.21 AADDRESS100 STSCHOOL DISTRICTBEACOFIRE DISTRICTCHELSESANITARY DISPOSALON-SITWATER SUPPLYWELL                                                                                                                                                                                                                                                                                                                                                                                                                                                                                                                                                                                                                                                                                                                                                                                                                                                                                                                                                                                                                                                                                                                                                                                                                                                                                                                                                                                                                                                                                                                                                                                                                                                                                                                                                                                                                                                                                                                                                                                                                                                                                                                                                              | & R-80<br>CRES<br>TONYKILL RD, WAPPING<br>N CITY SCHOOL DISTR<br>EA FIRE                                                                                                                                                                                                                                                                                                              | ICT                                                                                                                                                                                                                                                                        |                                                                                                                                                                          |                                                                                        | CO                                                                                                                                                    |
| ZONING DISTRICT R-40<br>TOTAL AREA 6.21 A<br>ADDRESS 100 ST<br>SCHOOL DISTRICT BEACO<br>FIRE DISTRICT CHELSE<br>SANITARY DISPOSAL ON-SIT<br>WATER SUPPLY WELL<br>BULK RI                                                                                                                                                                                                                                                                                                                                                                                                                                                                                                                                                                                                                                                                                                                                                                                                                                                                                                                                                                                                                                                                                                                                                                                                                                                                                                                                                                                                                                                                                                                                                                                                                                                                                                                                                                                                                                                                                                                                                                                                                                                                                                                    | & R-80<br>CRES<br>TONYKILL RD, WAPPING<br>N CITY SCHOOL DISTR<br>EA FIRE<br>TE SEPTIC TANK AND                                                                                                                                                                                                                                                                                        | ICT                                                                                                                                                                                                                                                                        |                                                                                                                                                                          |                                                                                        |                                                                                                                                                       |
| ZONING DISTRICT R-40<br>TOTAL AREA 6.21 A<br>ADDRESS 100 ST<br>SCHOOL DISTRICT BEACO<br>FIRE DISTRICT CHELSE<br>SANITARY DISPOSAL ON-SI<br>WATER SUPPLY WELL<br>BULK RI<br>LOT #1 (R-40,000)<br>MINIMUM LOT SIZE<br>MINIMUM LOT WIDTH                                                                                                                                                                                                                                                                                                                                                                                                                                                                                                                                                                                                                                                                                                                                                                                                                                                                                                                                                                                                                                                                                                                                                                                                                                                                                                                                                                                                                                                                                                                                                                                                                                                                                                                                                                                                                                                                                                                                                                                                                                                       | & R-80<br>CRES<br>TONYKILL RD, WAPPING<br>N CITY SCHOOL DISTR<br>EA FIRE<br>TE SEPTIC TANK AND<br>EGULATIONS<br>REQUIRED<br>40,000 S.F.<br>125'                                                                                                                                                                                                                                       | ICT<br>INDIVIDUAL TILE FIELD<br>PROPOSED<br>91,381 S.F.<br>156'                                                                                                                                                                                                            |                                                                                                                                                                          |                                                                                        |                                                                                                                                                       |
| ZONING DISTRICT R-40<br>TOTAL AREA 6.21 A<br>ADDRESS 100 ST<br>SCHOOL DISTRICT BEACO<br>FIRE DISTRICT CHELSE<br>SANITARY DISPOSAL ON-SI<br>WATER SUPPLY WELL<br>BULK RI<br>LOT #1 (R-40,000)<br>MINIMUM LOT SIZE                                                                                                                                                                                                                                                                                                                                                                                                                                                                                                                                                                                                                                                                                                                                                                                                                                                                                                                                                                                                                                                                                                                                                                                                                                                                                                                                                                                                                                                                                                                                                                                                                                                                                                                                                                                                                                                                                                                                                                                                                                                                            | & R-80<br>CRES<br>TONYKILL RD, WAPPING<br>N CITY SCHOOL DISTR<br>EA FIRE<br>TE SEPTIC TANK AND<br>EGULATIONS<br>REQUIRED<br>40,000 S.F.                                                                                                                                                                                                                                               | ICT<br>INDIVIDUAL TILE FIELD<br>PROPOSED<br>91,381 S.F.                                                                                                                                                                                                                    | PROJEC                                                                                                                                                                   |                                                                                        | 2019:006                                                                                                                                              |
| ZONING DISTRICT R-40<br>TOTAL AREA 6.21 A<br>ADDRESS 100 ST<br>SCHOOL DISTRICT BEACO<br>FIRE DISTRICT CHELSE<br>SANITARY DISPOSAL ON-SI<br>WATER SUPPLY WELL<br>BULK RI<br>LOT #1 (R-40,000)<br>MINIMUM LOT SIZE<br>MINIMUM LOT WIDTH<br>MINIMUM LOT DEPTH                                                                                                                                                                                                                                                                                                                                                                                                                                                                                                                                                                                                                                                                                                                                                                                                                                                                                                                                                                                                                                                                                                                                                                                                                                                                                                                                                                                                                                                                                                                                                                                                                                                                                                                                                                                                                                                                                                                                                                                                                                  | & R-80<br>CRES<br>TONYKILL RD, WAPPING<br>N CITY SCHOOL DISTR<br>EA FIRE<br>TE SEPTIC TANK AND<br>EGULATIONS<br>REQUIRED<br>40,000 S.F.<br>125'<br>125'<br>50'<br>50'                                                                                                                                                                                                                 | ICT<br>INDIVIDUAL TILE FIELD<br>PROPOSED<br>91,381 S.F.<br>156'<br>725'<br>88'<br>331'                                                                                                                                                                                     | PROJEC                                                                                                                                                                   | I BY:<br>ED BY:                                                                        | 2019:006<br>MEG                                                                                                                                       |
| ZONING DISTRICT R-40<br>TOTAL AREA 6.21 A<br>ADDRESS 100 ST<br>SCHOOL DISTRICT BEACO<br>FIRE DISTRICT CHELSE<br>SANITARY DISPOSAL ON-SI<br>WATER SUPPLY WELL<br>BULK RI<br>LOT #1 (R-40,000)<br>MINIMUM LOT SIZE<br>MINIMUM LOT SIZE<br>MINIMUM LOT DEPTH<br>MINIMUM LOT FRONTAGE<br>MINIMUM FRONT YARD SETBACK<br>MINIMUM REAR YARD SETBACK<br>MINIMUM SIDE YARD SETBACK                                                                                                                                                                                                                                                                                                                                                                                                                                                                                                                                                                                                                                                                                                                                                                                                                                                                                                                                                                                                                                                                                                                                                                                                                                                                                                                                                                                                                                                                                                                                                                                                                                                                                                                                                                                                                                                                                                                   | & R-80<br>CRES<br>TONYKILL RD, WAPPING<br>N CITY SCHOOL DISTR<br>EA FIRE<br>TE SEPTIC TANK AND<br>EGULATIONS<br>REQUIRED<br>40,000 S.F.<br>125'<br>125'<br>50'                                                                                                                                                                                                                        | ICT<br>INDIVIDUAL TILE FIELD<br>PROPOSED<br>91,381 S.F.<br>156'<br>725'<br>88'                                                                                                                                                                                             | PROJEC                                                                                                                                                                   | I BY:<br>ED BY:<br>DNS:                                                                | 2019:006<br>MEG                                                                                                                                       |
| ZONING DISTRICT R-40<br>TOTAL AREA 6.21 A<br>ADDRESS 100 ST<br>SCHOOL DISTRICT BEACO<br>FIRE DISTRICT CHELSE<br>SANITARY DISPOSAL ON-SIT<br>WATER SUPPLY WELL<br>BULK RI<br>LOT #1 (R-40,000)<br>MINIMUM LOT SIZE<br>MINIMUM LOT MIDTH<br>MINIMUM LOT DEPTH<br>MINIMUM LOT FRONTAGE<br>MINIMUM FRONT YARD SETBACK<br>MINIMUM REAR YARD SETBACK                                                                                                                                                                                                                                                                                                                                                                                                                                                                                                                                                                                                                                                                                                                                                                                                                                                                                                                                                                                                                                                                                                                                                                                                                                                                                                                                                                                                                                                                                                                                                                                                                                                                                                                                                                                                                                                                                                                                              | & R-80<br>CRES<br>TONYKILL RD, WAPPING<br>N CITY SCHOOL DISTR<br>EA FIRE<br>TE SEPTIC TANK AND<br>EGULATIONS<br>REQUIRED<br>40,000 S.F.<br>125'<br>125'<br>50'<br>50'<br>50'<br>50'<br>25'<br>12%                                                                                                                                                                                     | ICT<br>INDIVIDUAL TILE FIELD<br>PROPOSED<br>91,381 S.F.<br>156'<br>725'<br>88'<br>331'<br>350'<br>36'<br><12%                                                                                                                                                              | PROJEC<br>DRAWN<br>CHECK<br>REVISIC<br>APRIL 15<br>MAY 12, 2                                                                                                             | I BY:<br>ED BY:<br>DNS:<br>, 2022<br>2022                                              | 2019:006<br>MEG                                                                                                                                       |
| ZONING DISTRICT R-40<br>TOTAL AREA 6.21 A<br>ADDRESS 100 ST<br>SCHOOL DISTRICT BEACO<br>FIRE DISTRICT CHELSE<br>SANITARY DISPOSAL ON-ST<br>WATER SUPPLY WELL<br>BULK RI<br>LOT #1 (R-40,000)<br>MINIMUM LOT SIZE<br>MINIMUM LOT SIZE<br>MINIMUM LOT WDTH<br>MINIMUM LOT FRONTAGE<br>MINIMUM FRONT YARD SETBACK<br>MINIMUM REAR YARD SETBACK<br>MINIMUM SIDE YARD SETBACK<br>MAXIMUM BUILDING COVERAGE                                                                                                                                                                                                                                                                                                                                                                                                                                                                                                                                                                                                                                                                                                                                                                                                                                                                                                                                                                                                                                                                                                                                                                                                                                                                                                                                                                                                                                                                                                                                                                                                                                                                                                                                                                                                                                                                                       | & R-80<br>CRES<br>TONYKILL RD, WAPPING<br>N CITY SCHOOL DISTR<br>EA FIRE<br>TE SEPTIC TANK AND<br>EGULATIONS<br>REQUIRED<br>40,000 S.F.<br>125'<br>125'<br>50'<br>50'<br>50'<br>50'<br>50'<br>25'<br>12%<br>35'/2.5 STORIES                                                                                                                                                           | ICT<br>INDIVIDUAL TILE FIELD<br>PROPOSED<br>91,381 S.F.<br>156'<br>725'<br>88'<br>331'<br>350'<br>36'<br><12%<br><35'/2.5 STORIES                                                                                                                                          | PROJEC<br>DRAWN<br>CHECK<br>REVISIC<br>APRIL 15                                                                                                                          | I BY:<br>ED BY:<br>DNS:<br>, 2022<br>2022                                              | 2019:006<br>MEG                                                                                                                                       |
| ZONING DISTRICT R-40<br>TOTAL AREA 6.21 A<br>ADDRESS 100 ST<br>SCHOOL DISTRICT BEACO<br>FIRE DISTRICT CHELSE<br>SANITARY DISPOSAL ON-SIT<br>WATER SUPPLY WELL<br>BULK RI<br>LOT #1 (R-40,000)<br>MINIMUM LOT SIZE<br>MINIMUM LOT SIZE<br>MINIMUM LOT WIDTH<br>MINIMUM LOT DEPTH<br>MINIMUM LOT FRONTAGE<br>MINIMUM FRONT YARD SETBACK<br>MINIMUM REAR YARD SETBACK<br>MINIMUM SIDE YARD SETBACK<br>MAXIMUM BUILDING COVERAGE<br>MAXIMUM BUILDING HEIGHT                                                                                                                                                                                                                                                                                                                                                                                                                                                                                                                                                                                                                                                                                                                                                                                                                                                                                                                                                                                                                                                                                                                                                                                                                                                                                                                                                                                                                                                                                                                                                                                                                                                                                                                                                                                                                                     | & R-80<br>CRES<br>TONYKILL RD, WAPPING<br>N CITY SCHOOL DISTR<br>EA FIRE<br>TE SEPTIC TANK AND<br>EGULATIONS<br>REQUIRED<br>40,000 S.F.<br>125'<br>125'<br>50'<br>50'<br>50'<br>50'<br>25'<br>12%                                                                                                                                                                                     | ICT<br>INDIVIDUAL TILE FIELD<br>PROPOSED<br>91,381 S.F.<br>156'<br>725'<br>88'<br>331'<br>350'<br>36'<br><12%                                                                                                                                                              | PROJEC<br>DRAWN<br>CHECK<br>REVISIC<br>APRIL 15<br>MAY 12, 2                                                                                                             | I BY:<br>ED BY:<br>DNS:<br>, 2022<br>2022                                              | 2019:006<br>MEG                                                                                                                                       |
| ZONING DISTRICT R-40 TOTAL AREA 6.21 A<br>ADDRESS 100 ST<br>SCHOOL DISTRICT BEACO<br>FIRE DISTRICT CHELSE<br>SANITARY DISPOSAL ON-ST<br>WATER SUPPLY WELL<br>BULK RI<br>LOT #1 (R-40,000)<br>MINIMUM LOT SIZE<br>MINIMUM LOT SIZE<br>MINIMUM LOT DEPTH<br>MINIMUM LOT FRONTAGE<br>MINIMUM FRONT YARD SETBACK<br>MINIMUM REAR YARD SETBACK<br>MINIMUM BUILDING COVERAGE<br>MAXIMUM BUILDING HEIGHT<br>LOT #2 (R-80,000)<br>MINIMUM LOT SIZE<br>MINIMUM LOT SIZE<br>MINIMUM LOT SIZE<br>MAXIMUM BUILDING HEIGHT                                                                                                                                                                                                                                                                                                                                                                                                                                                                                                                                                                                                                                                                                                                                                                                                                                                                                                                                                                                                                                                                                                                                                                                                                                                                                                                                                                                                                                                                                                                                                                                                                                                                                                                                                                               | & R-80<br>CRES<br>TONYKILL RD, WAPPING<br>N CITY SCHOOL DISTR<br>EA FIRE<br>TE SEPTIC TANK AND<br>CULATIONS<br>REQUIRED<br>40,000 S.F.<br>125'<br>125'<br>50'<br>50'<br>50'<br>50'<br>50'<br>50'<br>50'<br>5                                                                                                                                                                          | ICT<br>INDIVIDUAL TILE FIELD<br>PROPOSED<br>91,381 S.F.<br>156'<br>725'<br>88'<br>331'<br>350'<br>36'<br><12%<br><35'/2.5 STORIES<br>PROPOSED<br>179,127 S.F.<br>386'                                                                                                      | PROJEC<br>DRAWN<br>CHECK<br>REVISIC<br>APRIL 15<br>MAY 12, 2                                                                                                             | I BY:<br>ED BY:<br>DNS:<br>, 2022<br>2022                                              | 2019:006<br>MEG                                                                                                                                       |
| ZONING DISTRICT R-40 TOTAL AREA 6.21 A<br>ADDRESS 100 ST<br>SCHOOL DISTRICT BEACO<br>FIRE DISTRICT CHELSE<br>SANITARY DISPOSAL ON-SIT<br>WATER SUPPLY WELL<br>BULK RI<br>LOT #1 (R-40,000)<br>MINIMUM LOT SIZE<br>MINIMUM LOT SIZE<br>MINIMUM LOT FRONTAGE<br>MINIMUM LOT FRONTAGE<br>MINIMUM FRONT YARD SETBACK<br>MINIMUM REAR YARD SETBACK<br>MINIMUM BUILDING COVERAGE<br>MAXIMUM BUILDING HEIGHT<br>LOT #2 (R-80,000)<br>MINIMUM LOT SIZE                                                                                                                                                                                                                                                                                                                                                                                                                                                                                                                                                                                                                                                                                                                                                                                                                                                                                                                                                                                                                                                                                                                                                                                                                                                                                                                                                                                                                                                                                                                                                                                                                                                                                                                                                                                                                                              | & R-80<br>CRES<br>TONYKILL RD, WAPPING<br>N CITY SCHOOL DISTR<br>EA FIRE<br>TE SEPTIC TANK AND<br>CULATIONS<br>REQUIRED<br>40,000 S.F.<br>125'<br>125'<br>50'<br>50'<br>50'<br>50'<br>50'<br>35'/2.5 STORIES<br>REQUIRED<br>80,000 S.F.                                                                                                                                               | ICT<br>INDIVIDUAL TILE FIELD<br>PROPOSED<br>91,381 S.F.<br>156'<br>725'<br>88'<br>331'<br>350'<br>36'<br><12%<br><35'/2.5 STORIES<br>PROPOSED<br>179,127 S.F.                                                                                                              | PROJEC<br>DRAWN<br>CHECK<br>REVISIC<br>APRIL 15<br>MAY 12, 2                                                                                                             | I BY:<br>ED BY:<br>DNS:<br>, 2022<br>2022                                              | 2019:006<br>MEG                                                                                                                                       |
| ZONING DISTRICT R-40 A<br>TOTAL AREA 6.21 A<br>ADDRESS 100 ST<br>SCHOOL DISTRICT BEACO<br>FIRE DISTRICT CHELSE<br>SANITARY DISPOSAL ON-SI<br>WATER SUPPLY WELL<br>BULK RI<br>LOT #1 (R-40,000)<br>MINIMUM LOT SIZE<br>MINIMUM LOT SIZE<br>MINIMUM LOT DEPTH<br>MINIMUM LOT FRONTAGE<br>MINIMUM FRONT YARD SETBACK<br>MINIMUM REAR YARD SETBACK<br>MINIMUM BUILDING COVERAGE<br>MAXIMUM BUILDING COVERAGE<br>MAXIMUM BUILDING HEIGHT<br>LOT #2 (R-80,000)<br>MINIMUM LOT SIZE<br>MINIMUM LOT SIZE<br>MINIMUM LOT SIZE<br>MINIMUM LOT SIZE                                                                                                                                                                                                                                                                                                                                                                                                                                                                                                                                                                                                                                                                                                                                                                                                                                                                                                                                                                                                                                                                                                                                                                                                                                                                                                                                                                                                                                                                                                                                                                                                                                                                                                                                                    | & R-80<br>CRES<br>TONYKILL RD, WAPPING<br>N CITY SCHOOL DISTR<br>EA FIRE<br>TE SEPTIC TANK AND<br>CULATIONS<br>REQUIRED<br>40,000 S.F.<br>125'<br>125'<br>125'<br>50'<br>50'<br>50'<br>25'<br>12%<br>35'/2.5 STORIES<br>REQUIRED<br>80,000 S.F.<br>200'<br>200'<br>50'<br>50'<br>50'<br>50'<br>50'<br>50'<br>50'                                                                      | ICT<br>INDIVIDUAL TILE FIELD<br>PROPOSED<br>91,381 S.F.<br>156'<br>725'<br>88'<br>331'<br>350'<br>36'<br><12%<br><35'/2.5 STORIES<br>PROPOSED<br>179,127 S.F.<br>386'<br>454'<br>50'<br>53'                                                                                | PROJEC<br>DRAWN<br>CHECK<br>REVISIC<br>APRIL 15<br>MAY 12, 2                                                                                                             | I BY:<br>ED BY:<br>DNS:<br>, 2022<br>2022                                              | 2019:006<br>MEG                                                                                                                                       |
| ZONING DISTRICT R-40 $\times$<br>TOTAL AREA 6.21 A<br>ADDRESS 100 ST<br>SCHOOL DISTRICT BEACO<br>FIRE DISTRICT CHELSE<br>SANITARY DISPOSAL 0N-SI<br>WATER SUPPLY WELL<br>BULK RI<br>LOT #1 (R-40,000)<br>MINIMUM LOT SIZE<br>MINIMUM LOT SIZE<br>MINIMUM LOT WIDTH<br>MINIMUM LOT FRONTAGE<br>MINIMUM FRONT YARD SETBACK<br>MINIMUM REAR YARD SETBACK<br>MINIMUM BUILDING COVERAGE<br>MAXIMUM BUILDING COVERAGE<br>MAXIMUM BUILDING HEIGHT<br>LOT #2 (R-80,000)<br>MINIMUM LOT WIDTH<br>MINIMUM LOT SIZE<br>MINIMUM LOT SIZE<br>MINIMUM LOT SIZE<br>MINIMUM BUILDING HEIGHT<br>LOT #2 (R-80,000)                                                                                                                                                                                                                                                                                                                                                                                                                                                                                                                                                                                                                                                                                                                                                                                                                                                                                                                                                                                                                                                                                                                                                                                                                                                                                                                                                                                                                                                                                                                                                                                                                                                                                            | & R-80<br>CRES<br>TONYKILL RD, WAPPING<br>N CITY SCHOOL DISTR<br>EA FIRE<br>TE SEPTIC TANK AND<br>CULATIONS<br>REQUIRED<br>40,000 S.F.<br>125'<br>125'<br>125'<br>50'<br>50'<br>50'<br>25'<br>12%<br>35'/2.5 STORIES<br>REQUIRED<br>80,000 S.F.<br>200'<br>200'<br>50'<br>50'                                                                                                         | ICT<br>INDIVIDUAL TILE FIELD<br>PROPOSED<br>91,381 S.F.<br>156'<br>725'<br>88'<br>331'<br>350'<br>36'<br><12%<br><35'/2.5 STORIES<br>PROPOSED<br>179,127 S.F.<br>386'<br>454'<br>50'                                                                                       | PROJEC<br>DRAWN<br>CHECK<br>REVISIC<br>APRIL 15<br>MAY 12, 2                                                                                                             | I BY:<br>ED BY:<br>DNS:<br>, 2022<br>2022                                              | 2019:006<br>MEG                                                                                                                                       |
| ZONING DISTRICT R-40<br>TOTAL AREA 6.21 A<br>ADDRESS 100 ST<br>SCHOOL DISTRICT BEACO<br>FIRE DISTRICT CHELSE<br>SANITARY DISPOSAL ON-SI<br>WATER SUPPLY WELL<br>BULK RI<br>LOT #1 (R-40,000)<br>MINIMUM LOT SIZE<br>MINIMUM LOT SIZE<br>MINIMUM LOT DEPTH<br>MINIMUM LOT FRONTAGE<br>MINIMUM FRONT YARD SETBACK<br>MINIMUM BUILDING COVERAGE<br>MAXIMUM BUILDING HEIGHT<br>LOT #2 (R-80,000)<br>MINIMUM LOT SIZE<br>MINIMUM LOT SIZE<br>MINIMUM LOT SIZE<br>MINIMUM LOT SIZE<br>MINIMUM BUILDING HEIGHT<br>LOT #2 (R-80,000)<br>MINIMUM LOT FRONTAGE<br>MINIMUM LOT FRONTAGE<br>MINIMUM LOT SIZE<br>MINIMUM LOT SIZE<br>MINIMUM LOT SIZE<br>MINIMUM LOT SIZE<br>MINIMUM BUILDING HEIGHT<br>LOT #2 (R-80,000)                                                                                                                                                                                                                                                                                                                                                                                                                                                                                                                                                                                                                                                                                                                                                                                                                                                                                                                                                                                                                                                                                                                                                                                                                                                                                                                                                                                                                                                                                                                                                                                | & R-80<br>CRES<br>TONYKILL RD, WAPPING<br>N CITY SCHOOL DISTR<br>EA FIRE<br>TE SEPTIC TANK AND<br>CULATIONS<br>REQUIRED<br>40,000 S.F.<br>125'<br>125'<br>50'<br>50'<br>50'<br>50'<br>50'<br>35'/2.5 STORIES<br>REQUIRED<br>80,000 S.F.<br>25'<br>12%<br>35'/2.5 STORIES                                                                                                              | ICT<br>INDIVIDUAL TILE FIELD<br>PROPOSED<br>91,381 S.F.<br>156'<br>725'<br>88'<br>331'<br>350'<br>36'<br>350'<br>36'<br><12%<br><35'/2.5 STORIES<br>PROPOSED<br>179,127 S.F.<br>386'<br>454'<br>50'<br>53'<br>209'<br>79'<br><10%                                          | PROJEC<br>DRAWN<br>CHECK<br>REVISIC<br>APRIL 15<br>MAY 12, 2                                                                                                             | I BY:<br>ED BY:<br>DNS:<br>, 2022<br>2022                                              | 2019:006<br>MEG                                                                                                                                       |
| ZONING DISTRICT R-40<br>TOTAL AREA 6.21 A<br>ADDRESS 100 ST<br>SCHOOL DISTRICT BEACO<br>FIRE DISTRICT CHELSE<br>SANITARY DISPOSAL ON-SI<br>WATER SUPPLY WELL<br>BULK RI<br>LOT #1 (R-40,000)<br>MINIMUM LOT SIZE<br>MINIMUM LOT WDTH<br>MINIMUM LOT FRONTAGE<br>MINIMUM FRONT YARD SETBACK<br>MINIMUM SIDE YARD SETBACK<br>MINIMUM BUILDING COVERAGE<br>MAXIMUM BUILDING HEIGHT<br>LOT #2 (R-80,000)<br>MINIMUM LOT SIZE<br>MINIMUM LOT SIZE<br>MINIMUM LOT SIZE<br>MINIMUM LOT SIZE<br>MINIMUM BUILDING HEIGHT<br>LOT #2 (R-80,000)<br>MINIMUM LOT SIZE<br>MINIMUM LOT SIZE                                                                                                                                                                                                                                                                                                                                                                                                                                                                                                                            | & R-80<br>CRES<br>TONYKILL RD, WAPPING<br>N CITY SCHOOL DISTR<br>EA FIRE<br>TE SEPTIC TANK AND<br>REQUIRED<br>40,000 S.F.<br>125'<br>125'<br>125'<br>50'<br>50'<br>50'<br>50'<br>25'<br>12%<br>35'/2.5 STORIES<br>REQUIRED<br>80,000 S.F.<br>200'<br>35'/2.5 STORIES                                                                                                                  | ICT<br>INDIVIDUAL TILE FIELD<br>PROPOSED<br>91,381 S.F.<br>156'<br>725'<br>88'<br>331'<br>350'<br>36'<br>31'<br>350'<br>36'<br>35'/2.5 STORIES<br>PROPOSED<br>179,127 S.F.<br>386'<br>454'<br>50'<br>53'<br>209'<br>79'<br><10%<br>< 35'/2.5 STORIES                       | PROJEC<br>DRAWN<br>CHECK<br>REVISIC<br>APRIL 15<br>MAY 12, 2                                                                                                             | I BY:<br>ED BY:<br>DNS:<br>, 2022<br>2022                                              | 2019:006<br>MEG                                                                                                                                       |
| ZONING DISTRICT R-40<br>TOTAL AREA 6.21 A<br>ADDRESS 100 ST<br>SCHOOL DISTRICT BEACO<br>FIRE DISTRICT CHELSE<br>SANITARY DISPOSAL ON-SI<br>WATER SUPPLY WELL<br>BULK RI<br>LOT #1 (R-40,000)<br>MINIMUM LOT SIZE<br>MINIMUM LOT SIZE<br>MINIMUM LOT FRONTAGE<br>MINIMUM LOT FRONTAGE<br>MINIMUM FRONT YARD SETBACK<br>MINIMUM BUILDING COVERAGE<br>MAXIMUM BUILDING HEIGHT<br>LOT #2 (R-80,000)<br>MINIMUM LOT SIZE<br>MINIMUM LOT SIZE<br>MINIMUM LOT SIZE<br>MINIMUM LOT SIZE<br>MINIMUM BUILDING HEIGHT<br>LOT #2 (R-80,000)<br>MINIMUM LOT SIZE<br>MINIMUM BUILDING COVERAGE<br>MAXIMUM BUILDING COVERAGE<br>MAXIMUM BUILDING COVERAGE<br>MINIMUM BUILDING COVERAGE<br>MAXIMUM BUILDING COVERAGE<br>MINIMUM REAR YARD SETBACK<br>MINIMUM BUILDING COVERAGE<br>MAXIMUM BUILDING COVERAGE                                                                                                                                       | & R-80<br>CRES<br>IONYKILL RD, WAPPING<br>N CITY SCHOOL DISTR<br>EA FIRE<br>TE SEPTIC TANK AND<br>CULATIONS<br>REQUIRED<br>40,000 S.F.<br>125'<br>125'<br>125'<br>50'<br>50'<br>50'<br>50'<br>25'<br>12%<br>35'/2.5 STORIES<br>REQUIRED<br>80,000 S.F.<br>200'<br>200'<br>10%<br>35'/2.5 STORIES<br>CULATIONS - RESIDEN<br>WER                                                        | ICT<br>INDIVIDUAL TILE FIELD<br>PROPOSED<br>91,381 S.F.<br>156'<br>725'<br>88'<br>331'<br>350'<br>36'<br>31'<br>350'<br>36'<br>35'/2.5 STORIES<br>PROPOSED<br>179,127 S.F.<br>386'<br>454'<br>50'<br>53'<br>209'<br>79'<br><10%<br>< 35'/2.5 STORIES                       | PROJEC<br>DRAWN<br>CHECK<br>REVISIC<br>APRIL 15<br>MAY 12, 2                                                                                                             | I BY:<br>ED BY:<br>DNS:<br>, 2022<br>2022                                              | 2019:006<br>MEG                                                                                                                                       |
| ZONING DISTRICT R-40<br>TOTAL AREA 6.21 A<br>ADDRESS 100 ST<br>SCHOOL DISTRICT BEACO<br>FIRE DISTRICT CHELSE<br>SANITARY DISPOSAL ON-SI<br>WATER SUPPLY WELL<br>BULK RI<br>LOT #1 (R-40,000)<br>MINIMUM LOT SIZE<br>MINIMUM LOT SIZE<br>MINIMUM LOT FRONTAGE<br>MINIMUM LOT FRONTAGE<br>MINIMUM FRONT YARD SETBACK<br>MINIMUM BUILDING COVERAGE<br>MAXIMUM BUILDING HEIGHT<br>LOT #2 (R-80,000)<br>MINIMUM LOT SIZE<br>MINIMUM LOT SIZE<br>MINIMUM LOT SIZE<br>MINIMUM LOT SIZE<br>MINIMUM BUILDING HEIGHT<br>LOT #2 (R-80,000)<br>MINIMUM LOT SIZE<br>MINIMUM BUILDING COVERAGE<br>MAXIMUM BUILDING COVERAGE<br>MAXIMUM BUILDING COVERAGE<br>MINIMUM BUILDING COVERAGE<br>MAXIMUM BUILDING COVERAGE<br>MINIMUM REAR YARD SETBACK<br>MINIMUM BUILDING COVERAGE<br>MAXIMUM BUILDING COVERAGE                                                                                                                                       | & R=80<br>CRES<br>FONYKILL RD, WAPPING<br>N CITY SCHOOL DISTR<br>EA FIRE<br>TE SEPTIC TANK AND<br>CULATIONS<br>REQUIRED<br>40,000 S.F.<br>125'<br>125'<br>125'<br>50'<br>50'<br>50'<br>50'<br>25'<br>12%<br>35'/2.5 STORIES<br>REQUIRED<br>80,000 S.F.<br>200'<br>200'<br>200'<br>200'<br>10%<br>35'/2.5 STORIES<br>CULATIONS - RESIDEN<br>CULATIONS - RESIDEN<br>CULATIONS - RESIDEN | ICT<br>INDIVIDUAL TILE FIELD<br>PROPOSED<br>91,381 S.F.<br>156'<br>725'<br>88'<br>331'<br>350'<br>36'<br>36'<br>36'<br>36'<br>35'/2.5 STORIES<br>PROPOSED<br>179,127 S.F.<br>386'<br>454'<br>50'<br>53'<br>209'<br>79'<br><10%<br>< 35'/2.5 STORIES<br>TIAL DISTRICTS TOWN | PROJEC<br>DRAWN<br>CHECK<br>REVISIC<br>APRIL 15<br>MAY 12, 2<br>JUNE 5, 2                                                                                                | I BY:<br>ED BY:<br>DNS:<br>, 2022<br>2022<br>2023                                      | 2019:006<br>MEG                                                                                                                                       |
| ZONING DISTRICT R-40<br>TOTAL AREA 6.21 A<br>ADDRESS 100 ST<br>SCHOOL DISTRICT BEACO<br>FIRE DISTRICT CHELSE<br>SANITARY DISPOSAL ON-ST<br>WATER SUPPLY WELL<br>BULK RI<br>LOT #1 (R-40,000)<br>MINIMUM LOT SIZE<br>MINIMUM LOT SIZE<br>MINIMUM LOT FRONTAGE<br>MINIMUM LOT FRONTAGE<br>MINIMUM FRONT YARD SETBACK<br>MINIMUM BUILDING COVERAGE<br>MAXIMUM BUILDING HEIGHT<br>LOT #2 (R-80,000)<br>MINIMUM LOT SIZE<br>MINIMUM LOT SIZE<br>MINIMUM LOT SIZE<br>MINIMUM BUILDING HEIGHT<br>LOT #2 (R-80,000)<br>MINIMUM LOT SIZE<br>MINIMUM LOT SIZE<br>MINIMUM LOT SIZE<br>MINIMUM BUILDING HEIGHT<br>LOT #2 (R-80,000)<br>MINIMUM LOT SIZE<br>MINIMUM SIDE YARD SETBACK<br>MINIMUM SIDE YARD SETBACK | & R=80<br>CRES<br>FONYKILL RD, WAPPING<br>N CITY SCHOOL DISTR<br>EA FIRE<br>TE SEPTIC TANK AND<br>CULATIONS<br>REQUIRED<br>40,000 S.F.<br>125'<br>125'<br>125'<br>50'<br>50'<br>50'<br>50'<br>25'<br>12%<br>35'/2.5 STORIES<br>REQUIRED<br>80,000 S.F.<br>200'<br>200'<br>200'<br>200'<br>10%<br>35'/2.5 STORIES<br>CULATIONS - RESIDEN<br>CULATIONS - RESIDEN<br>CULATIONS - RESIDEN | ICT<br>INDIVIDUAL TILE FIELD<br>PROPOSED<br>91,381 S.F.<br>156'<br>725'<br>88'<br>331'<br>350'<br>36'<br>36'<br>36'<br>36'<br>35'/2.5 STORIES<br>PROPOSED<br>179,127 S.F.<br>386'<br>454'<br>50'<br>53'<br>209'<br>79'<br><10%<br>< 35'/2.5 STORIES<br>TIAL DISTRICTS TOWN | PROJEC<br>DRAWN<br>CHECK<br>REVISIC<br>APRIL 15<br>MAY 12, 2<br>JUNE 5, 2<br>I<br>I<br>I<br>I<br>I<br>I<br>I<br>I<br>I<br>I<br>I<br>I<br>I<br>I<br>I<br>I<br>I<br>I<br>I | I BY:<br>ED BY:<br>DNS:<br>, 2022<br>2022<br>2023                                      | 2019:006<br>MEG<br>MEG                                                                                                                                |
| ZONING DISTRICT R-40<br>TOTAL AREA 6.21 A<br>ADDRESS 100 ST<br>SCHOOL DISTRICT BEACO<br>FIRE DISTRICT CHELSE<br>SANITARY DISPOSAL ON-ST<br>WATER SUPPLY WELL<br>BULK RI<br>LOT #1 (R-40,000)<br>MINIMUM LOT SIZE<br>MINIMUM LOT SIZE<br>MINIMUM LOT FRONTAGE<br>MINIMUM LOT FRONTAGE<br>MINIMUM FRONT YARD SETBACK<br>MINIMUM BUILDING COVERAGE<br>MAXIMUM BUILDING HEIGHT<br>LOT #2 (R-80,000)<br>MINIMUM LOT SIZE<br>MINIMUM LOT SIZE<br>MINIMUM LOT SIZE<br>MINIMUM BUILDING HEIGHT<br>LOT #2 (R-80,000)<br>MINIMUM LOT SIZE<br>MINIMUM LOT SIZE<br>MINIMUM LOT SIZE<br>MINIMUM BUILDING HEIGHT<br>LOT #2 (R-80,000)<br>MINIMUM LOT SIZE<br>MINIMUM SIDE YARD SETBACK<br>MINIMUM SIDE YARD SETBACK | & R-80<br>CRES<br>TONYKILL RD, WAPPING<br>N CITY SCHOOL DISTR<br>EA FIRE<br>TE SEPTIC TANK AND<br>EGULATIONS<br>REQUIRED<br>40,000 S.F.<br>125'<br>125'<br>50'<br>50'<br>50'<br>50'<br>25'<br>12%<br>35'/2.5 STORIES<br>REQUIRED<br>80,000 S.F.<br>200'<br>200'<br>50'<br>50'<br>50'<br>50'<br>50'<br>50'<br>200'<br>50'<br>50'<br>50'<br>50'<br>50'<br>50'<br>50'                    | NS TATES THAT<br>TAL DISTRICTS TOWN                                                                                                                                                                                                                                        | PROJEC<br>DRAWN<br>CHECK<br>REVISIC<br>APRIL 15<br>MAY 12, 2<br>JUNE 5, 2<br>I<br>I<br>I<br>I<br>I<br>I<br>I<br>I<br>I<br>I<br>I<br>I<br>I<br>I<br>I<br>I<br>I<br>I<br>I | I BY:<br>ED BY:<br>DNS:<br>2022<br>2023<br>2023<br>2023<br>2023<br>2023<br>2023<br>202 | 2019:006<br>MEG<br>MEG                                                                                                                                |