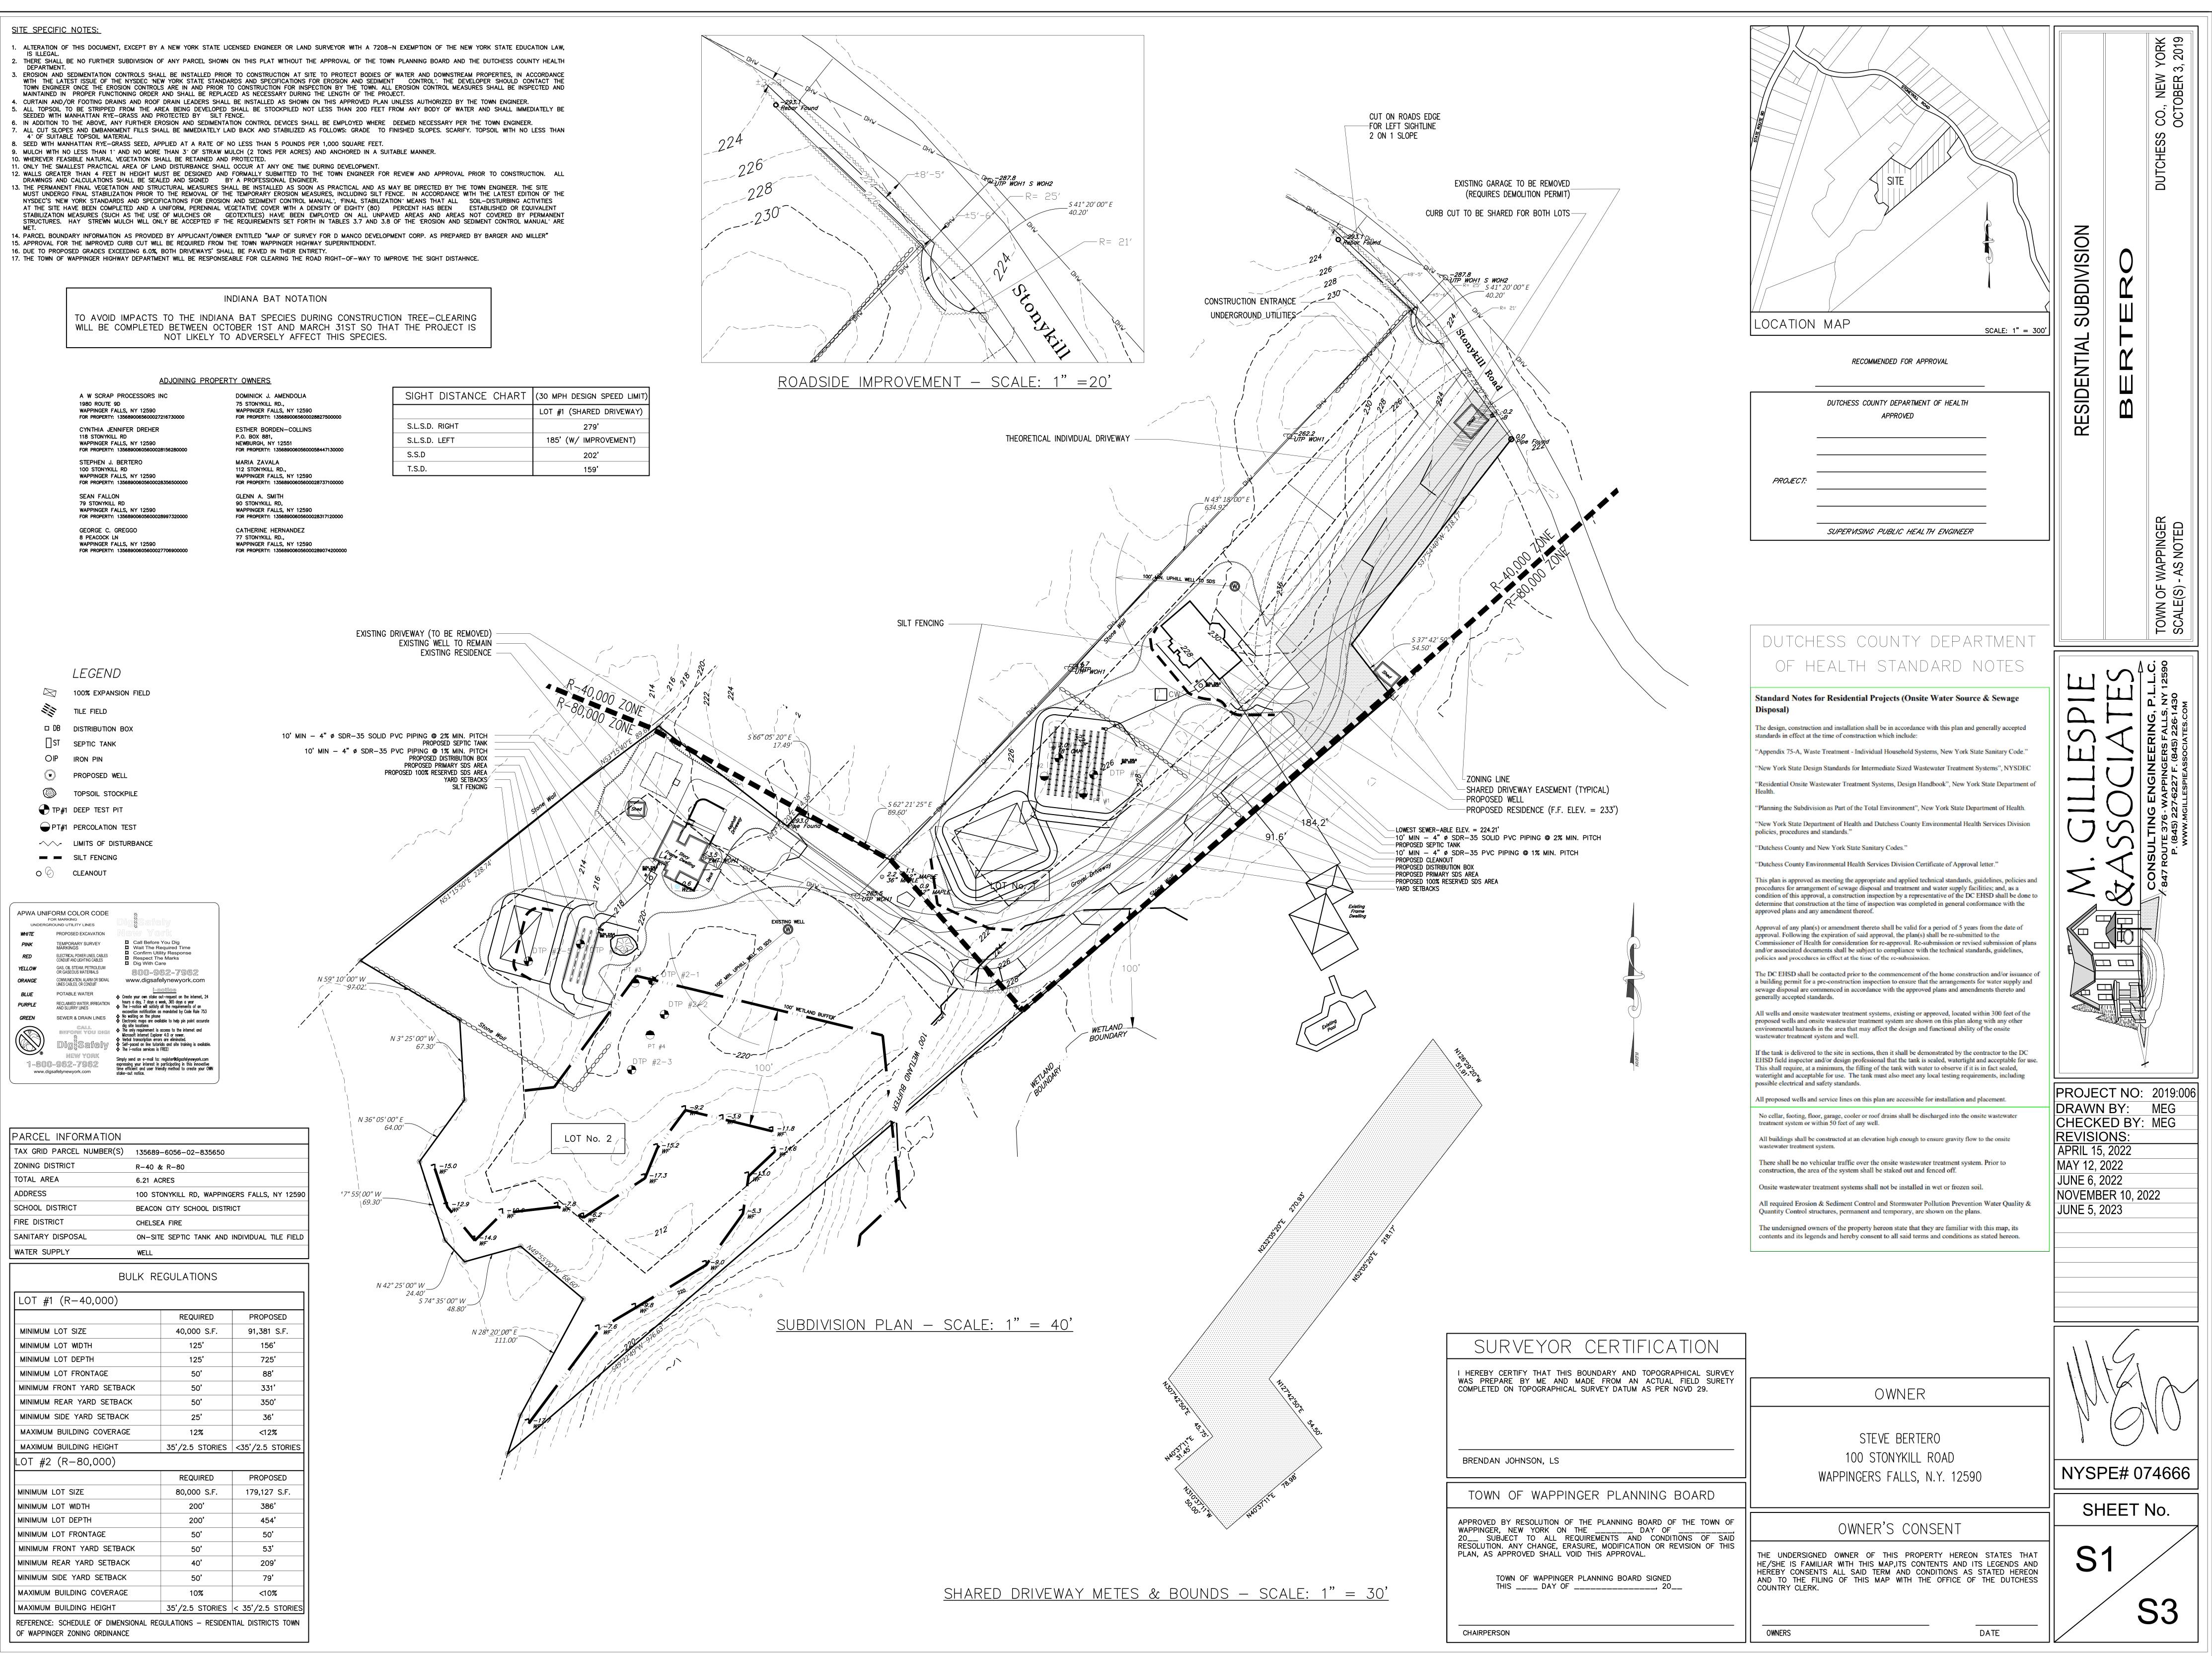

| LOCATION MAP                                                                                                                                                                                                                                                                                                                                                                                                                                                                                                                                                                                                                                                                                                                                                                                                                                                                                                                                                                                                                                                                                                                                                                                                                                                                                                                                                                                                                                                                                                                                                                                                                                                                                                                                                                                                                                                                                                                                                                                                                                                                                                                                                                                                                                                                                |                                                                                                                                                                                                                                                                                                                                                                                       | SCALE: 1" = 300'                                                                                                                                                                                                                                                           | EXISTING CONDITIONS                                                                                                                                                      | B<br>H<br>R<br>O<br>R<br>H<br>R<br>O<br>R                                              | DUTCHESS CO., NEW YORK<br>OCTOBER 3, 2019                                                                                                             |
|---------------------------------------------------------------------------------------------------------------------------------------------------------------------------------------------------------------------------------------------------------------------------------------------------------------------------------------------------------------------------------------------------------------------------------------------------------------------------------------------------------------------------------------------------------------------------------------------------------------------------------------------------------------------------------------------------------------------------------------------------------------------------------------------------------------------------------------------------------------------------------------------------------------------------------------------------------------------------------------------------------------------------------------------------------------------------------------------------------------------------------------------------------------------------------------------------------------------------------------------------------------------------------------------------------------------------------------------------------------------------------------------------------------------------------------------------------------------------------------------------------------------------------------------------------------------------------------------------------------------------------------------------------------------------------------------------------------------------------------------------------------------------------------------------------------------------------------------------------------------------------------------------------------------------------------------------------------------------------------------------------------------------------------------------------------------------------------------------------------------------------------------------------------------------------------------------------------------------------------------------------------------------------------------|---------------------------------------------------------------------------------------------------------------------------------------------------------------------------------------------------------------------------------------------------------------------------------------------------------------------------------------------------------------------------------------|----------------------------------------------------------------------------------------------------------------------------------------------------------------------------------------------------------------------------------------------------------------------------|--------------------------------------------------------------------------------------------------------------------------------------------------------------------------|----------------------------------------------------------------------------------------|-------------------------------------------------------------------------------------------------------------------------------------------------------|
|                                                                                                                                                                                                                                                                                                                                                                                                                                                                                                                                                                                                                                                                                                                                                                                                                                                                                                                                                                                                                                                                                                                                                                                                                                                                                                                                                                                                                                                                                                                                                                                                                                                                                                                                                                                                                                                                                                                                                                                                                                                                                                                                                                                                                                                                                             |                                                                                                                                                                                                                                                                                                                                                                                       |                                                                                                                                                                                                                                                                            |                                                                                                                                                                          |                                                                                        | TOWN OF WAPPINGER<br>SCALE(S) - AS NOTED                                                                                                              |
| PARCEL INFORMATION                                                                                                                                                                                                                                                                                                                                                                                                                                                                                                                                                                                                                                                                                                                                                                                                                                                                                                                                                                                                                                                                                                                                                                                                                                                                                                                                                                                                                                                                                                                                                                                                                                                                                                                                                                                                                                                                                                                                                                                                                                                                                                                                                                                                                                                                          |                                                                                                                                                                                                                                                                                                                                                                                       |                                                                                                                                                                                                                                                                            | A. GILLESPIE                                                                                                                                                             | ASSOCIATES                                                                             | CONSULTING ENGINEERING, P.L.L.C.<br>847 ROUTE 376 - WAPPINGERS FALLS, NY 12590<br>P. (845) 227-6227 F. (845) 226-1430<br>www.MGILLESPIEASSOCIATES.COM |
| ZONING DISTRICTR-40TOTAL AREA6.21 AADDRESS100 STSCHOOL DISTRICTBEACOFIRE DISTRICTCHELSE                                                                                                                                                                                                                                                                                                                                                                                                                                                                                                                                                                                                                                                                                                                                                                                                                                                                                                                                                                                                                                                                                                                                                                                                                                                                                                                                                                                                                                                                                                                                                                                                                                                                                                                                                                                                                                                                                                                                                                                                                                                                                                                                                                                                     | TONYKILL RD, WAPPING<br>N CITY SCHOOL DISTR<br>EA FIRE                                                                                                                                                                                                                                                                                                                                | ERS FALLS, NY 12590<br>ICT<br>INDIVIDUAL TILE FIELD                                                                                                                                                                                                                        |                                                                                                                                                                          |                                                                                        | COI<br>847                                                                                                                                            |
| ZONING DISTRICTR-40TOTAL AREA6.21 AADDRESS100 STSCHOOL DISTRICTBEACOFIRE DISTRICTCHELSESANITARY DISPOSALON-SITWATER SUPPLYWELL                                                                                                                                                                                                                                                                                                                                                                                                                                                                                                                                                                                                                                                                                                                                                                                                                                                                                                                                                                                                                                                                                                                                                                                                                                                                                                                                                                                                                                                                                                                                                                                                                                                                                                                                                                                                                                                                                                                                                                                                                                                                                                                                                              | & R-80<br>CRES<br>TONYKILL RD, WAPPING<br>N CITY SCHOOL DISTR<br>EA FIRE                                                                                                                                                                                                                                                                                                              | ICT                                                                                                                                                                                                                                                                        |                                                                                                                                                                          |                                                                                        | CO                                                                                                                                                    |
| ZONING DISTRICT R-40<br>TOTAL AREA 6.21 A<br>ADDRESS 100 ST<br>SCHOOL DISTRICT BEACO<br>FIRE DISTRICT CHELSE<br>SANITARY DISPOSAL ON-SIT<br>WATER SUPPLY WELL<br>BULK RI                                                                                                                                                                                                                                                                                                                                                                                                                                                                                                                                                                                                                                                                                                                                                                                                                                                                                                                                                                                                                                                                                                                                                                                                                                                                                                                                                                                                                                                                                                                                                                                                                                                                                                                                                                                                                                                                                                                                                                                                                                                                                                                    | & R-80<br>CRES<br>TONYKILL RD, WAPPING<br>N CITY SCHOOL DISTR<br>EA FIRE<br>TE SEPTIC TANK AND                                                                                                                                                                                                                                                                                        | ICT                                                                                                                                                                                                                                                                        |                                                                                                                                                                          |                                                                                        |                                                                                                                                                       |
| ZONING DISTRICT R-40<br>TOTAL AREA 6.21 A<br>ADDRESS 100 ST<br>SCHOOL DISTRICT BEACO<br>FIRE DISTRICT CHELSE<br>SANITARY DISPOSAL ON-SI<br>WATER SUPPLY WELL<br>BULK RI<br>LOT #1 (R-40,000)<br>MINIMUM LOT SIZE<br>MINIMUM LOT WIDTH                                                                                                                                                                                                                                                                                                                                                                                                                                                                                                                                                                                                                                                                                                                                                                                                                                                                                                                                                                                                                                                                                                                                                                                                                                                                                                                                                                                                                                                                                                                                                                                                                                                                                                                                                                                                                                                                                                                                                                                                                                                       | & R-80<br>CRES<br>TONYKILL RD, WAPPING<br>N CITY SCHOOL DISTR<br>EA FIRE<br>TE SEPTIC TANK AND<br>EGULATIONS<br>REQUIRED<br>40,000 S.F.<br>125'                                                                                                                                                                                                                                       | ICT<br>INDIVIDUAL TILE FIELD<br>PROPOSED<br>91,381 S.F.<br>156'                                                                                                                                                                                                            |                                                                                                                                                                          |                                                                                        |                                                                                                                                                       |
| ZONING DISTRICT R-40<br>TOTAL AREA 6.21 A<br>ADDRESS 100 ST<br>SCHOOL DISTRICT BEACO<br>FIRE DISTRICT CHELSE<br>SANITARY DISPOSAL ON-SI<br>WATER SUPPLY WELL<br>BULK RI<br>LOT #1 (R-40,000)<br>MINIMUM LOT SIZE                                                                                                                                                                                                                                                                                                                                                                                                                                                                                                                                                                                                                                                                                                                                                                                                                                                                                                                                                                                                                                                                                                                                                                                                                                                                                                                                                                                                                                                                                                                                                                                                                                                                                                                                                                                                                                                                                                                                                                                                                                                                            | & R-80<br>CRES<br>TONYKILL RD, WAPPING<br>N CITY SCHOOL DISTR<br>EA FIRE<br>TE SEPTIC TANK AND<br>EGULATIONS<br>REQUIRED<br>40,000 S.F.                                                                                                                                                                                                                                               | ICT<br>INDIVIDUAL TILE FIELD<br>PROPOSED<br>91,381 S.F.                                                                                                                                                                                                                    | PROJEC                                                                                                                                                                   |                                                                                        | 2019:006                                                                                                                                              |
| ZONING DISTRICT R-40<br>TOTAL AREA 6.21 A<br>ADDRESS 100 ST<br>SCHOOL DISTRICT BEACO<br>FIRE DISTRICT CHELSE<br>SANITARY DISPOSAL ON-SI<br>WATER SUPPLY WELL<br>BULK RI<br>LOT #1 (R-40,000)<br>MINIMUM LOT SIZE<br>MINIMUM LOT WIDTH<br>MINIMUM LOT DEPTH                                                                                                                                                                                                                                                                                                                                                                                                                                                                                                                                                                                                                                                                                                                                                                                                                                                                                                                                                                                                                                                                                                                                                                                                                                                                                                                                                                                                                                                                                                                                                                                                                                                                                                                                                                                                                                                                                                                                                                                                                                  | & R-80<br>CRES<br>TONYKILL RD, WAPPING<br>N CITY SCHOOL DISTR<br>EA FIRE<br>TE SEPTIC TANK AND<br>EGULATIONS<br>REQUIRED<br>40,000 S.F.<br>125'<br>125'<br>50'<br>50'                                                                                                                                                                                                                 | ICT<br>INDIVIDUAL TILE FIELD<br>PROPOSED<br>91,381 S.F.<br>156'<br>725'<br>88'<br>331'                                                                                                                                                                                     | PROJEC                                                                                                                                                                   | I BY:<br>ED BY:                                                                        | 2019:006<br>MEG                                                                                                                                       |
| ZONING DISTRICT R-40<br>TOTAL AREA 6.21 A<br>ADDRESS 100 ST<br>SCHOOL DISTRICT BEACO<br>FIRE DISTRICT CHELSE<br>SANITARY DISPOSAL ON-SI<br>WATER SUPPLY WELL<br>BULK RI<br>LOT #1 (R-40,000)<br>MINIMUM LOT SIZE<br>MINIMUM LOT SIZE<br>MINIMUM LOT DEPTH<br>MINIMUM LOT FRONTAGE<br>MINIMUM FRONT YARD SETBACK<br>MINIMUM REAR YARD SETBACK<br>MINIMUM SIDE YARD SETBACK                                                                                                                                                                                                                                                                                                                                                                                                                                                                                                                                                                                                                                                                                                                                                                                                                                                                                                                                                                                                                                                                                                                                                                                                                                                                                                                                                                                                                                                                                                                                                                                                                                                                                                                                                                                                                                                                                                                   | & R-80<br>CRES<br>TONYKILL RD, WAPPING<br>N CITY SCHOOL DISTR<br>EA FIRE<br>TE SEPTIC TANK AND<br>EGULATIONS<br>REQUIRED<br>40,000 S.F.<br>125'<br>125'<br>50'                                                                                                                                                                                                                        | ICT<br>INDIVIDUAL TILE FIELD<br>PROPOSED<br>91,381 S.F.<br>156'<br>725'<br>88'                                                                                                                                                                                             | PROJEC                                                                                                                                                                   | I BY:<br>ED BY:<br>DNS:                                                                | 2019:006<br>MEG                                                                                                                                       |
| ZONING DISTRICT R-40<br>TOTAL AREA 6.21 A<br>ADDRESS 100 ST<br>SCHOOL DISTRICT BEACO<br>FIRE DISTRICT CHELSE<br>SANITARY DISPOSAL ON-SIT<br>WATER SUPPLY WELL<br>BULK RI<br>LOT #1 (R-40,000)<br>MINIMUM LOT SIZE<br>MINIMUM LOT MIDTH<br>MINIMUM LOT DEPTH<br>MINIMUM LOT FRONTAGE<br>MINIMUM FRONT YARD SETBACK<br>MINIMUM REAR YARD SETBACK                                                                                                                                                                                                                                                                                                                                                                                                                                                                                                                                                                                                                                                                                                                                                                                                                                                                                                                                                                                                                                                                                                                                                                                                                                                                                                                                                                                                                                                                                                                                                                                                                                                                                                                                                                                                                                                                                                                                              | & R-80<br>CRES<br>TONYKILL RD, WAPPING<br>N CITY SCHOOL DISTR<br>EA FIRE<br>TE SEPTIC TANK AND<br>EGULATIONS<br>REQUIRED<br>40,000 S.F.<br>125'<br>125'<br>50'<br>50'<br>50'<br>50'<br>25'<br>12%                                                                                                                                                                                     | ICT<br>INDIVIDUAL TILE FIELD<br>PROPOSED<br>91,381 S.F.<br>156'<br>725'<br>88'<br>331'<br>350'<br>36'<br><12%                                                                                                                                                              | PROJEC<br>DRAWN<br>CHECK<br>REVISIC<br>APRIL 15<br>MAY 12, 2                                                                                                             | I BY:<br>ED BY:<br>DNS:<br>, 2022<br>2022                                              | 2019:006<br>MEG                                                                                                                                       |
| ZONING DISTRICT R-40<br>TOTAL AREA 6.21 A<br>ADDRESS 100 ST<br>SCHOOL DISTRICT BEACO<br>FIRE DISTRICT CHELSE<br>SANITARY DISPOSAL ON-ST<br>WATER SUPPLY WELL<br>BULK RI<br>LOT #1 (R-40,000)<br>MINIMUM LOT SIZE<br>MINIMUM LOT SIZE<br>MINIMUM LOT WDTH<br>MINIMUM LOT FRONTAGE<br>MINIMUM FRONT YARD SETBACK<br>MINIMUM REAR YARD SETBACK<br>MINIMUM SIDE YARD SETBACK<br>MAXIMUM BUILDING COVERAGE                                                                                                                                                                                                                                                                                                                                                                                                                                                                                                                                                                                                                                                                                                                                                                                                                                                                                                                                                                                                                                                                                                                                                                                                                                                                                                                                                                                                                                                                                                                                                                                                                                                                                                                                                                                                                                                                                       | & R-80<br>CRES<br>TONYKILL RD, WAPPING<br>N CITY SCHOOL DISTR<br>EA FIRE<br>TE SEPTIC TANK AND<br>EGULATIONS<br>REQUIRED<br>40,000 S.F.<br>125'<br>125'<br>50'<br>50'<br>50'<br>50'<br>50'<br>25'<br>12%<br>35'/2.5 STORIES                                                                                                                                                           | ICT<br>INDIVIDUAL TILE FIELD<br>PROPOSED<br>91,381 S.F.<br>156'<br>725'<br>88'<br>331'<br>350'<br>36'<br><12%<br><35'/2.5 STORIES                                                                                                                                          | PROJEC<br>DRAWN<br>CHECK<br>REVISIC<br>APRIL 15                                                                                                                          | I BY:<br>ED BY:<br>DNS:<br>, 2022<br>2022                                              | 2019:006<br>MEG                                                                                                                                       |
| ZONING DISTRICT R-40<br>TOTAL AREA 6.21 A<br>ADDRESS 100 ST<br>SCHOOL DISTRICT BEACO<br>FIRE DISTRICT CHELSE<br>SANITARY DISPOSAL ON-SIT<br>WATER SUPPLY WELL<br>BULK RI<br>LOT #1 (R-40,000)<br>MINIMUM LOT SIZE<br>MINIMUM LOT SIZE<br>MINIMUM LOT WIDTH<br>MINIMUM LOT DEPTH<br>MINIMUM LOT FRONTAGE<br>MINIMUM FRONT YARD SETBACK<br>MINIMUM REAR YARD SETBACK<br>MINIMUM SIDE YARD SETBACK<br>MAXIMUM BUILDING COVERAGE<br>MAXIMUM BUILDING HEIGHT                                                                                                                                                                                                                                                                                                                                                                                                                                                                                                                                                                                                                                                                                                                                                                                                                                                                                                                                                                                                                                                                                                                                                                                                                                                                                                                                                                                                                                                                                                                                                                                                                                                                                                                                                                                                                                     | & R-80<br>CRES<br>TONYKILL RD, WAPPING<br>N CITY SCHOOL DISTR<br>EA FIRE<br>TE SEPTIC TANK AND<br>EGULATIONS<br>REQUIRED<br>40,000 S.F.<br>125'<br>125'<br>50'<br>50'<br>50'<br>50'<br>25'<br>12%                                                                                                                                                                                     | ICT<br>INDIVIDUAL TILE FIELD<br>PROPOSED<br>91,381 S.F.<br>156'<br>725'<br>88'<br>331'<br>350'<br>36'<br><12%                                                                                                                                                              | PROJEC<br>DRAWN<br>CHECK<br>REVISIC<br>APRIL 15<br>MAY 12, 2                                                                                                             | I BY:<br>ED BY:<br>DNS:<br>, 2022<br>2022                                              | 2019:006<br>MEG                                                                                                                                       |
| ZONING DISTRICT R-40 TOTAL AREA 6.21 A<br>ADDRESS 100 ST<br>SCHOOL DISTRICT BEACO<br>FIRE DISTRICT CHELSE<br>SANITARY DISPOSAL ON-ST<br>WATER SUPPLY WELL<br>BULK RI<br>LOT #1 (R-40,000)<br>MINIMUM LOT SIZE<br>MINIMUM LOT SIZE<br>MINIMUM LOT DEPTH<br>MINIMUM LOT FRONTAGE<br>MINIMUM FRONT YARD SETBACK<br>MINIMUM REAR YARD SETBACK<br>MINIMUM BUILDING COVERAGE<br>MAXIMUM BUILDING HEIGHT<br>LOT #2 (R-80,000)<br>MINIMUM LOT SIZE<br>MINIMUM LOT SIZE<br>MINIMUM LOT SIZE<br>MAXIMUM BUILDING HEIGHT                                                                                                                                                                                                                                                                                                                                                                                                                                                                                                                                                                                                                                                                                                                                                                                                                                                                                                                                                                                                                                                                                                                                                                                                                                                                                                                                                                                                                                                                                                                                                                                                                                                                                                                                                                               | & R-80<br>CRES<br>TONYKILL RD, WAPPING<br>N CITY SCHOOL DISTR<br>EA FIRE<br>TE SEPTIC TANK AND<br>CULATIONS<br>REQUIRED<br>40,000 S.F.<br>125'<br>125'<br>50'<br>50'<br>50'<br>50'<br>50'<br>50'<br>50'<br>5                                                                                                                                                                          | ICT<br>INDIVIDUAL TILE FIELD<br>PROPOSED<br>91,381 S.F.<br>156'<br>725'<br>88'<br>331'<br>350'<br>36'<br><12%<br><35'/2.5 STORIES<br>PROPOSED<br>179,127 S.F.<br>386'                                                                                                      | PROJEC<br>DRAWN<br>CHECK<br>REVISIC<br>APRIL 15<br>MAY 12, 2                                                                                                             | I BY:<br>ED BY:<br>DNS:<br>, 2022<br>2022                                              | 2019:006<br>MEG                                                                                                                                       |
| ZONING DISTRICT R-40 TOTAL AREA 6.21 A<br>ADDRESS 100 ST<br>SCHOOL DISTRICT BEACO<br>FIRE DISTRICT CHELSE<br>SANITARY DISPOSAL ON-SIT<br>WATER SUPPLY WELL<br>BULK RI<br>LOT #1 (R-40,000)<br>MINIMUM LOT SIZE<br>MINIMUM LOT SIZE<br>MINIMUM LOT FRONTAGE<br>MINIMUM LOT FRONTAGE<br>MINIMUM FRONT YARD SETBACK<br>MINIMUM REAR YARD SETBACK<br>MINIMUM BUILDING COVERAGE<br>MAXIMUM BUILDING HEIGHT<br>LOT #2 (R-80,000)<br>MINIMUM LOT SIZE                                                                                                                                                                                                                                                                                                                                                                                                                                                                                                                                                                                                                                                                                                                                                                                                                                                                                                                                                                                                                                                                                                                                                                                                                                                                                                                                                                                                                                                                                                                                                                                                                                                                                                                                                                                                                                              | & R-80<br>CRES<br>TONYKILL RD, WAPPING<br>N CITY SCHOOL DISTR<br>EA FIRE<br>TE SEPTIC TANK AND<br>CULATIONS<br>REQUIRED<br>40,000 S.F.<br>125'<br>125'<br>50'<br>50'<br>50'<br>50'<br>50'<br>35'/2.5 STORIES<br>REQUIRED<br>80,000 S.F.                                                                                                                                               | ICT<br>INDIVIDUAL TILE FIELD<br>PROPOSED<br>91,381 S.F.<br>156'<br>725'<br>88'<br>331'<br>350'<br>36'<br><12%<br><35'/2.5 STORIES<br>PROPOSED<br>179,127 S.F.                                                                                                              | PROJEC<br>DRAWN<br>CHECK<br>REVISIC<br>APRIL 15<br>MAY 12, 2                                                                                                             | I BY:<br>ED BY:<br>DNS:<br>, 2022<br>2022                                              | 2019:006<br>MEG                                                                                                                                       |
| ZONING DISTRICT R-40 A<br>TOTAL AREA 6.21 A<br>ADDRESS 100 ST<br>SCHOOL DISTRICT BEACO<br>FIRE DISTRICT CHELSE<br>SANITARY DISPOSAL ON-SI<br>WATER SUPPLY WELL<br>BULK RI<br>LOT #1 (R-40,000)<br>MINIMUM LOT SIZE<br>MINIMUM LOT SIZE<br>MINIMUM LOT DEPTH<br>MINIMUM LOT FRONTAGE<br>MINIMUM FRONT YARD SETBACK<br>MINIMUM REAR YARD SETBACK<br>MINIMUM BUILDING COVERAGE<br>MAXIMUM BUILDING COVERAGE<br>MAXIMUM BUILDING HEIGHT<br>LOT #2 (R-80,000)<br>MINIMUM LOT SIZE<br>MINIMUM LOT SIZE<br>MINIMUM LOT SIZE<br>MINIMUM LOT SIZE                                                                                                                                                                                                                                                                                                                                                                                                                                                                                                                                                                                                                                                                                                                                                                                                                                                                                                                                                                                                                                                                                                                                                                                                                                                                                                                                                                                                                                                                                                                                                                                                                                                                                                                                                    | & R-80<br>CRES<br>TONYKILL RD, WAPPING<br>N CITY SCHOOL DISTR<br>EA FIRE<br>TE SEPTIC TANK AND<br>CULATIONS<br>REQUIRED<br>40,000 S.F.<br>125'<br>125'<br>125'<br>50'<br>50'<br>50'<br>25'<br>12%<br>35'/2.5 STORIES<br>REQUIRED<br>80,000 S.F.<br>200'<br>200'<br>50'<br>50'<br>50'<br>50'<br>50'<br>50'<br>50'                                                                      | ICT<br>INDIVIDUAL TILE FIELD<br>PROPOSED<br>91,381 S.F.<br>156'<br>725'<br>88'<br>331'<br>350'<br>36'<br><12%<br><35'/2.5 STORIES<br>PROPOSED<br>179,127 S.F.<br>386'<br>454'<br>50'<br>53'                                                                                | PROJEC<br>DRAWN<br>CHECK<br>REVISIC<br>APRIL 15<br>MAY 12, 2                                                                                                             | I BY:<br>ED BY:<br>DNS:<br>, 2022<br>2022                                              | 2019:006<br>MEG                                                                                                                                       |
| ZONING DISTRICT R-40 $\times$<br>TOTAL AREA 6.21 A<br>ADDRESS 100 ST<br>SCHOOL DISTRICT BEACO<br>FIRE DISTRICT CHELSE<br>SANITARY DISPOSAL 0N-SI<br>WATER SUPPLY WELL<br>BULK RI<br>LOT #1 (R-40,000)<br>MINIMUM LOT SIZE<br>MINIMUM LOT SIZE<br>MINIMUM LOT WIDTH<br>MINIMUM LOT FRONTAGE<br>MINIMUM FRONT YARD SETBACK<br>MINIMUM REAR YARD SETBACK<br>MINIMUM BUILDING COVERAGE<br>MAXIMUM BUILDING COVERAGE<br>MAXIMUM BUILDING HEIGHT<br>LOT #2 (R-80,000)<br>MINIMUM LOT WIDTH<br>MINIMUM LOT SIZE<br>MINIMUM LOT SIZE<br>MINIMUM LOT SIZE<br>MINIMUM BUILDING HEIGHT<br>LOT #2 (R-80,000)                                                                                                                                                                                                                                                                                                                                                                                                                                                                                                                                                                                                                                                                                                                                                                                                                                                                                                                                                                                                                                                                                                                                                                                                                                                                                                                                                                                                                                                                                                                                                                                                                                                                                            | & R-80<br>CRES<br>TONYKILL RD, WAPPING<br>N CITY SCHOOL DISTR<br>EA FIRE<br>TE SEPTIC TANK AND<br>CULATIONS<br>REQUIRED<br>40,000 S.F.<br>125'<br>125'<br>125'<br>50'<br>50'<br>50'<br>25'<br>12%<br>35'/2.5 STORIES<br>REQUIRED<br>80,000 S.F.<br>200'<br>200'<br>50'<br>50'                                                                                                         | ICT<br>INDIVIDUAL TILE FIELD<br>PROPOSED<br>91,381 S.F.<br>156'<br>725'<br>88'<br>331'<br>350'<br>36'<br><12%<br><35'/2.5 STORIES<br>PROPOSED<br>179,127 S.F.<br>386'<br>454'<br>50'                                                                                       | PROJEC<br>DRAWN<br>CHECK<br>REVISIC<br>APRIL 15<br>MAY 12, 2                                                                                                             | I BY:<br>ED BY:<br>DNS:<br>, 2022<br>2022                                              | 2019:006<br>MEG                                                                                                                                       |
| ZONING DISTRICT R-40<br>TOTAL AREA 6.21 A<br>ADDRESS 100 ST<br>SCHOOL DISTRICT BEACO<br>FIRE DISTRICT CHELSE<br>SANITARY DISPOSAL ON-SI<br>WATER SUPPLY WELL<br>BULK RI<br>LOT #1 (R-40,000)<br>MINIMUM LOT SIZE<br>MINIMUM LOT SIZE<br>MINIMUM LOT DEPTH<br>MINIMUM LOT FRONTAGE<br>MINIMUM FRONT YARD SETBACK<br>MINIMUM BUILDING COVERAGE<br>MAXIMUM BUILDING HEIGHT<br>LOT #2 (R-80,000)<br>MINIMUM LOT SIZE<br>MINIMUM LOT SIZE<br>MINIMUM LOT SIZE<br>MINIMUM LOT SIZE<br>MINIMUM BUILDING HEIGHT<br>LOT #2 (R-80,000)<br>MINIMUM LOT FRONTAGE<br>MINIMUM LOT FRONTAGE<br>MINIMUM LOT SIZE<br>MINIMUM LOT SIZE<br>MINIMUM LOT SIZE<br>MINIMUM LOT SIZE<br>MINIMUM BUILDING HEIGHT<br>LOT #2 (R-80,000)                                                                                                                                                                                                                                                                                                                                                                                                                                                                                                                                                                                                                                                                                                                                                                                                                                                                                                                                                                                                                                                                                                                                                                                                                                                                                                                                                                                                                                                                                                                                                                                | & R-80<br>CRES<br>TONYKILL RD, WAPPING<br>N CITY SCHOOL DISTR<br>EA FIRE<br>TE SEPTIC TANK AND<br>CULATIONS<br>REQUIRED<br>40,000 S.F.<br>125'<br>125'<br>50'<br>50'<br>50'<br>50'<br>50'<br>35'/2.5 STORIES<br>REQUIRED<br>80,000 S.F.<br>25'<br>12%<br>35'/2.5 STORIES                                                                                                              | ICT<br>INDIVIDUAL TILE FIELD<br>PROPOSED<br>91,381 S.F.<br>156'<br>725'<br>88'<br>331'<br>350'<br>36'<br>350'<br>36'<br><12%<br><35'/2.5 STORIES<br>PROPOSED<br>179,127 S.F.<br>386'<br>454'<br>50'<br>53'<br>209'<br>79'<br><10%                                          | PROJEC<br>DRAWN<br>CHECK<br>REVISIC<br>APRIL 15<br>MAY 12, 2                                                                                                             | I BY:<br>ED BY:<br>DNS:<br>, 2022<br>2022                                              | 2019:006<br>MEG                                                                                                                                       |
| ZONING DISTRICT R-40<br>TOTAL AREA 6.21 A<br>ADDRESS 100 ST<br>SCHOOL DISTRICT BEACO<br>FIRE DISTRICT CHELSE<br>SANITARY DISPOSAL ON-SI<br>WATER SUPPLY WELL<br>BULK RI<br>LOT #1 (R-40,000)<br>MINIMUM LOT SIZE<br>MINIMUM LOT WDTH<br>MINIMUM LOT FRONTAGE<br>MINIMUM FRONT YARD SETBACK<br>MINIMUM SIDE YARD SETBACK<br>MINIMUM BUILDING COVERAGE<br>MAXIMUM BUILDING HEIGHT<br>LOT #2 (R-80,000)<br>MINIMUM LOT SIZE<br>MINIMUM LOT SIZE<br>MINIMUM LOT SIZE<br>MINIMUM LOT SIZE<br>MINIMUM BUILDING HEIGHT<br>LOT #2 (R-80,000)<br>MINIMUM LOT SIZE<br>MINIMUM LOT SIZE                                                                                                                                                                                                                                                                                                                                                                                                                                                                                                                            | & R-80<br>CRES<br>TONYKILL RD, WAPPING<br>N CITY SCHOOL DISTR<br>EA FIRE<br>TE SEPTIC TANK AND<br>REQUIRED<br>40,000 S.F.<br>125'<br>125'<br>125'<br>50'<br>50'<br>50'<br>50'<br>25'<br>12%<br>35'/2.5 STORIES<br>REQUIRED<br>80,000 S.F.<br>200'<br>35'/2.5 STORIES                                                                                                                  | ICT<br>INDIVIDUAL TILE FIELD<br>PROPOSED<br>91,381 S.F.<br>156'<br>725'<br>88'<br>331'<br>350'<br>36'<br>31'<br>350'<br>36'<br>35'/2.5 STORIES<br>PROPOSED<br>179,127 S.F.<br>386'<br>454'<br>50'<br>53'<br>209'<br>79'<br><10%<br>< 35'/2.5 STORIES                       | PROJEC<br>DRAWN<br>CHECK<br>REVISIC<br>APRIL 15<br>MAY 12, 2                                                                                                             | I BY:<br>ED BY:<br>DNS:<br>, 2022<br>2022                                              | 2019:006<br>MEG                                                                                                                                       |
| ZONING DISTRICT R-40<br>TOTAL AREA 6.21 A<br>ADDRESS 100 ST<br>SCHOOL DISTRICT BEACO<br>FIRE DISTRICT CHELSE<br>SANITARY DISPOSAL ON-SI<br>WATER SUPPLY WELL<br>BULK RI<br>LOT #1 (R-40,000)<br>MINIMUM LOT SIZE<br>MINIMUM LOT SIZE<br>MINIMUM LOT FRONTAGE<br>MINIMUM LOT FRONTAGE<br>MINIMUM FRONT YARD SETBACK<br>MINIMUM BUILDING COVERAGE<br>MAXIMUM BUILDING HEIGHT<br>LOT #2 (R-80,000)<br>MINIMUM LOT SIZE<br>MINIMUM LOT SIZE<br>MINIMUM LOT SIZE<br>MINIMUM LOT SIZE<br>MINIMUM BUILDING HEIGHT<br>LOT #2 (R-80,000)<br>MINIMUM LOT SIZE<br>MINIMUM BUILDING COVERAGE<br>MAXIMUM BUILDING COVERAGE<br>MAXIMUM BUILDING COVERAGE<br>MINIMUM BUILDING COVERAGE<br>MAXIMUM BUILDING COVERAGE<br>MINIMUM REAR YARD SETBACK<br>MINIMUM BUILDING COVERAGE<br>MAXIMUM BUILDING COVERAGE                                                                                                                                       | & R-80<br>CRES<br>IONYKILL RD, WAPPING<br>N CITY SCHOOL DISTR<br>EA FIRE<br>TE SEPTIC TANK AND<br>CULATIONS<br>REQUIRED<br>40,000 S.F.<br>125'<br>125'<br>125'<br>50'<br>50'<br>50'<br>50'<br>25'<br>12%<br>35'/2.5 STORIES<br>REQUIRED<br>80,000 S.F.<br>200'<br>200'<br>10%<br>35'/2.5 STORIES<br>CULATIONS - RESIDEN<br>WER                                                        | ICT<br>INDIVIDUAL TILE FIELD<br>PROPOSED<br>91,381 S.F.<br>156'<br>725'<br>88'<br>331'<br>350'<br>36'<br>31'<br>350'<br>36'<br>35'/2.5 STORIES<br>PROPOSED<br>179,127 S.F.<br>386'<br>454'<br>50'<br>53'<br>209'<br>79'<br><10%<br>< 35'/2.5 STORIES                       | PROJEC<br>DRAWN<br>CHECK<br>REVISIC<br>APRIL 15<br>MAY 12, 2                                                                                                             | I BY:<br>ED BY:<br>DNS:<br>, 2022<br>2022                                              | 2019:006<br>MEG                                                                                                                                       |
| ZONING DISTRICT R-40<br>TOTAL AREA 6.21 A<br>ADDRESS 100 ST<br>SCHOOL DISTRICT BEACO<br>FIRE DISTRICT CHELSE<br>SANITARY DISPOSAL ON-SI<br>WATER SUPPLY WELL<br>BULK RI<br>LOT #1 (R-40,000)<br>MINIMUM LOT SIZE<br>MINIMUM LOT SIZE<br>MINIMUM LOT FRONTAGE<br>MINIMUM LOT FRONTAGE<br>MINIMUM FRONT YARD SETBACK<br>MINIMUM BUILDING COVERAGE<br>MAXIMUM BUILDING HEIGHT<br>LOT #2 (R-80,000)<br>MINIMUM LOT SIZE<br>MINIMUM LOT SIZE<br>MINIMUM LOT SIZE<br>MINIMUM LOT SIZE<br>MINIMUM BUILDING HEIGHT<br>LOT #2 (R-80,000)<br>MINIMUM LOT SIZE<br>MINIMUM BUILDING COVERAGE<br>MAXIMUM BUILDING COVERAGE<br>MAXIMUM BUILDING COVERAGE<br>MINIMUM BUILDING COVERAGE<br>MAXIMUM BUILDING COVERAGE<br>MINIMUM REAR YARD SETBACK<br>MINIMUM BUILDING COVERAGE<br>MAXIMUM BUILDING COVERAGE                                                                                                                                       | & R=80<br>CRES<br>FONYKILL RD, WAPPING<br>N CITY SCHOOL DISTR<br>EA FIRE<br>TE SEPTIC TANK AND<br>CULATIONS<br>REQUIRED<br>40,000 S.F.<br>125'<br>125'<br>125'<br>50'<br>50'<br>50'<br>50'<br>25'<br>12%<br>35'/2.5 STORIES<br>REQUIRED<br>80,000 S.F.<br>200'<br>200'<br>200'<br>200'<br>10%<br>35'/2.5 STORIES<br>CULATIONS - RESIDEN<br>CULATIONS - RESIDEN<br>CULATIONS - RESIDEN | ICT<br>INDIVIDUAL TILE FIELD<br>PROPOSED<br>91,381 S.F.<br>156'<br>725'<br>88'<br>331'<br>350'<br>36'<br>36'<br>36'<br>36'<br>35'/2.5 STORIES<br>PROPOSED<br>179,127 S.F.<br>386'<br>454'<br>50'<br>53'<br>209'<br>79'<br><10%<br>< 35'/2.5 STORIES<br>TIAL DISTRICTS TOWN | PROJEC<br>DRAWN<br>CHECK<br>REVISIC<br>APRIL 15<br>MAY 12, 2<br>JUNE 5, 2                                                                                                | I BY:<br>ED BY:<br>DNS:<br>, 2022<br>2022<br>2023                                      | 2019:006<br>MEG                                                                                                                                       |
| ZONING DISTRICT R-40<br>TOTAL AREA 6.21 A<br>ADDRESS 100 ST<br>SCHOOL DISTRICT BEACO<br>FIRE DISTRICT CHELSE<br>SANITARY DISPOSAL ON-ST<br>WATER SUPPLY WELL<br>BULK RI<br>LOT #1 (R-40,000)<br>MINIMUM LOT SIZE<br>MINIMUM LOT SIZE<br>MINIMUM LOT FRONTAGE<br>MINIMUM LOT FRONTAGE<br>MINIMUM FRONT YARD SETBACK<br>MINIMUM BUILDING COVERAGE<br>MAXIMUM BUILDING HEIGHT<br>LOT #2 (R-80,000)<br>MINIMUM LOT SIZE<br>MINIMUM LOT SIZE<br>MINIMUM LOT SIZE<br>MINIMUM BUILDING HEIGHT<br>LOT #2 (R-80,000)<br>MINIMUM LOT SIZE<br>MINIMUM LOT SIZE<br>MINIMUM LOT SIZE<br>MINIMUM BUILDING HEIGHT<br>LOT #2 (R-80,000)<br>MINIMUM LOT SIZE<br>MINIMUM SIDE YARD SETBACK<br>MINIMUM SIDE YARD SETBACK | & R=80<br>CRES<br>FONYKILL RD, WAPPING<br>N CITY SCHOOL DISTR<br>EA FIRE<br>TE SEPTIC TANK AND<br>CULATIONS<br>REQUIRED<br>40,000 S.F.<br>125'<br>125'<br>125'<br>50'<br>50'<br>50'<br>50'<br>25'<br>12%<br>35'/2.5 STORIES<br>REQUIRED<br>80,000 S.F.<br>200'<br>200'<br>200'<br>200'<br>10%<br>35'/2.5 STORIES<br>CULATIONS - RESIDEN<br>CULATIONS - RESIDEN<br>CULATIONS - RESIDEN | ICT<br>INDIVIDUAL TILE FIELD<br>PROPOSED<br>91,381 S.F.<br>156'<br>725'<br>88'<br>331'<br>350'<br>36'<br>36'<br>36'<br>36'<br>35'/2.5 STORIES<br>PROPOSED<br>179,127 S.F.<br>386'<br>454'<br>50'<br>53'<br>209'<br>79'<br><10%<br>< 35'/2.5 STORIES<br>TIAL DISTRICTS TOWN | PROJEC<br>DRAWN<br>CHECK<br>REVISIC<br>APRIL 15<br>MAY 12, 2<br>JUNE 5, 2<br>I<br>I<br>I<br>I<br>I<br>I<br>I<br>I<br>I<br>I<br>I<br>I<br>I<br>I<br>I<br>I<br>I<br>I<br>I | I BY:<br>ED BY:<br>DNS:<br>, 2022<br>2022<br>2023                                      | 2019:006<br>MEG<br>MEG                                                                                                                                |
| ZONING DISTRICT R-40<br>TOTAL AREA 6.21 A<br>ADDRESS 100 ST<br>SCHOOL DISTRICT BEACO<br>FIRE DISTRICT CHELSE<br>SANITARY DISPOSAL ON-ST<br>WATER SUPPLY WELL<br>BULK RI<br>LOT #1 (R-40,000)<br>MINIMUM LOT SIZE<br>MINIMUM LOT SIZE<br>MINIMUM LOT FRONTAGE<br>MINIMUM LOT FRONTAGE<br>MINIMUM FRONT YARD SETBACK<br>MINIMUM BUILDING COVERAGE<br>MAXIMUM BUILDING HEIGHT<br>LOT #2 (R-80,000)<br>MINIMUM LOT SIZE<br>MINIMUM LOT SIZE<br>MINIMUM LOT SIZE<br>MINIMUM BUILDING HEIGHT<br>LOT #2 (R-80,000)<br>MINIMUM LOT SIZE<br>MINIMUM LOT SIZE<br>MINIMUM LOT SIZE<br>MINIMUM BUILDING HEIGHT<br>LOT #2 (R-80,000)<br>MINIMUM LOT SIZE<br>MINIMUM SIDE YARD SETBACK<br>MINIMUM SIDE YARD SETBACK | & R-80<br>CRES<br>TONYKILL RD, WAPPING<br>N CITY SCHOOL DISTR<br>EA FIRE<br>TE SEPTIC TANK AND<br>EGULATIONS<br>REQUIRED<br>40,000 S.F.<br>125'<br>125'<br>50'<br>50'<br>50'<br>50'<br>25'<br>12%<br>35'/2.5 STORIES<br>REQUIRED<br>80,000 S.F.<br>200'<br>200'<br>50'<br>50'<br>50'<br>50'<br>50'<br>50'<br>200'<br>50'<br>50'<br>50'<br>50'<br>50'<br>50'<br>50'                    | NS TATES THAT<br>TAL DISTRICTS TOWN                                                                                                                                                                                                                                        | PROJEC<br>DRAWN<br>CHECK<br>REVISIC<br>APRIL 15<br>MAY 12, 2<br>JUNE 5, 2<br>I<br>I<br>I<br>I<br>I<br>I<br>I<br>I<br>I<br>I<br>I<br>I<br>I<br>I<br>I<br>I<br>I<br>I<br>I | I BY:<br>ED BY:<br>DNS:<br>2022<br>2023<br>2023<br>2023<br>2023<br>2023<br>2023<br>202 | 2019:006<br>MEG<br>MEG                                                                                                                                |