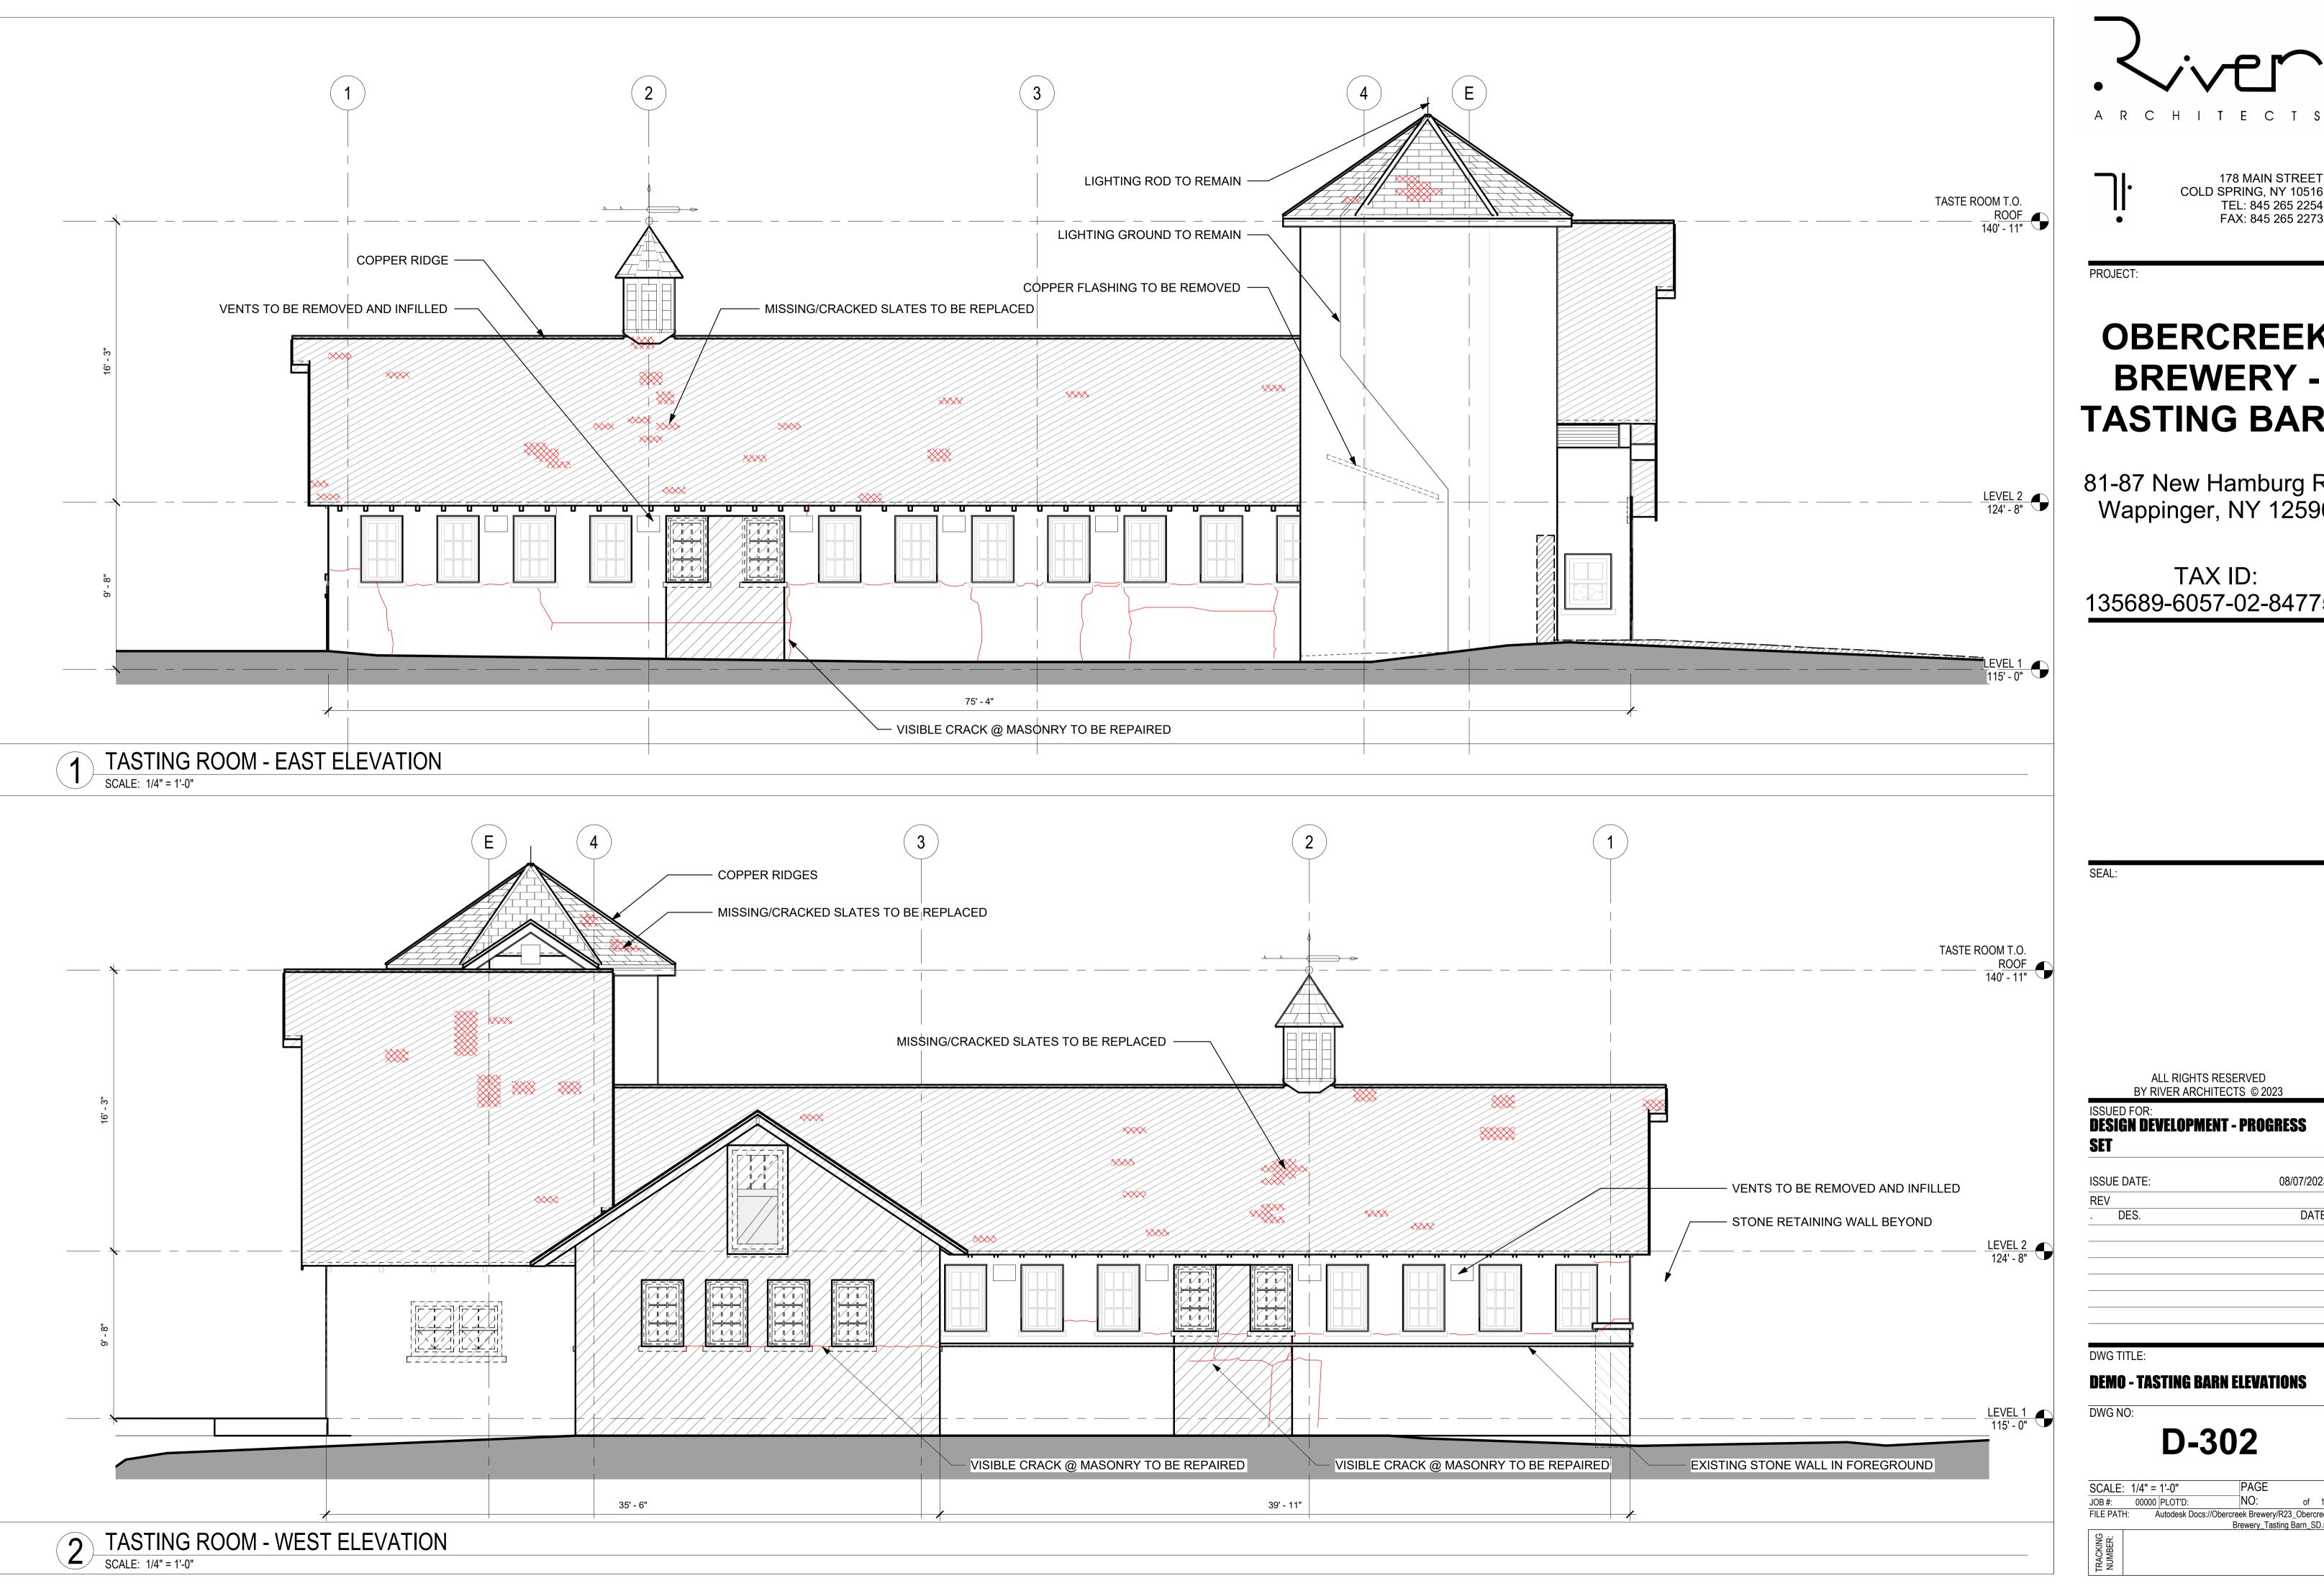

## **OBERCREEK BREWERY** -**TASTING BARN**

81-87 New Hamburg Rd, Wappinger, NY 12590

TAX ID: 135689-6057-02-847758

ALL RIGHTS RESERVED BY RIVER ARCHITECTS © 2023

**DESIGN DEVELOPMENT - PROGRESS** 

DATE

**DEMO - TASTING BARN ELEVATIONS** 

D-302

| SCALE: 1/4" = 1'-0" |       |           |               | PAGE       |           |      |     |
|---------------------|-------|-----------|---------------|------------|-----------|------|-----|
| JOB #:              | 00000 | PLOT'D:   |               | NO:        |           | of   | 10  |
| FILE PATI           | H: A  | utodesk D | ocs://Obercre | ek Brewery | /R23_O    | berc | ree |
|                     |       |           | Br            | ewery_Tas  | sting Bar | n_S  | D.r |
| RACKING<br>NUMBER:  |       |           |               |            |           |      |     |