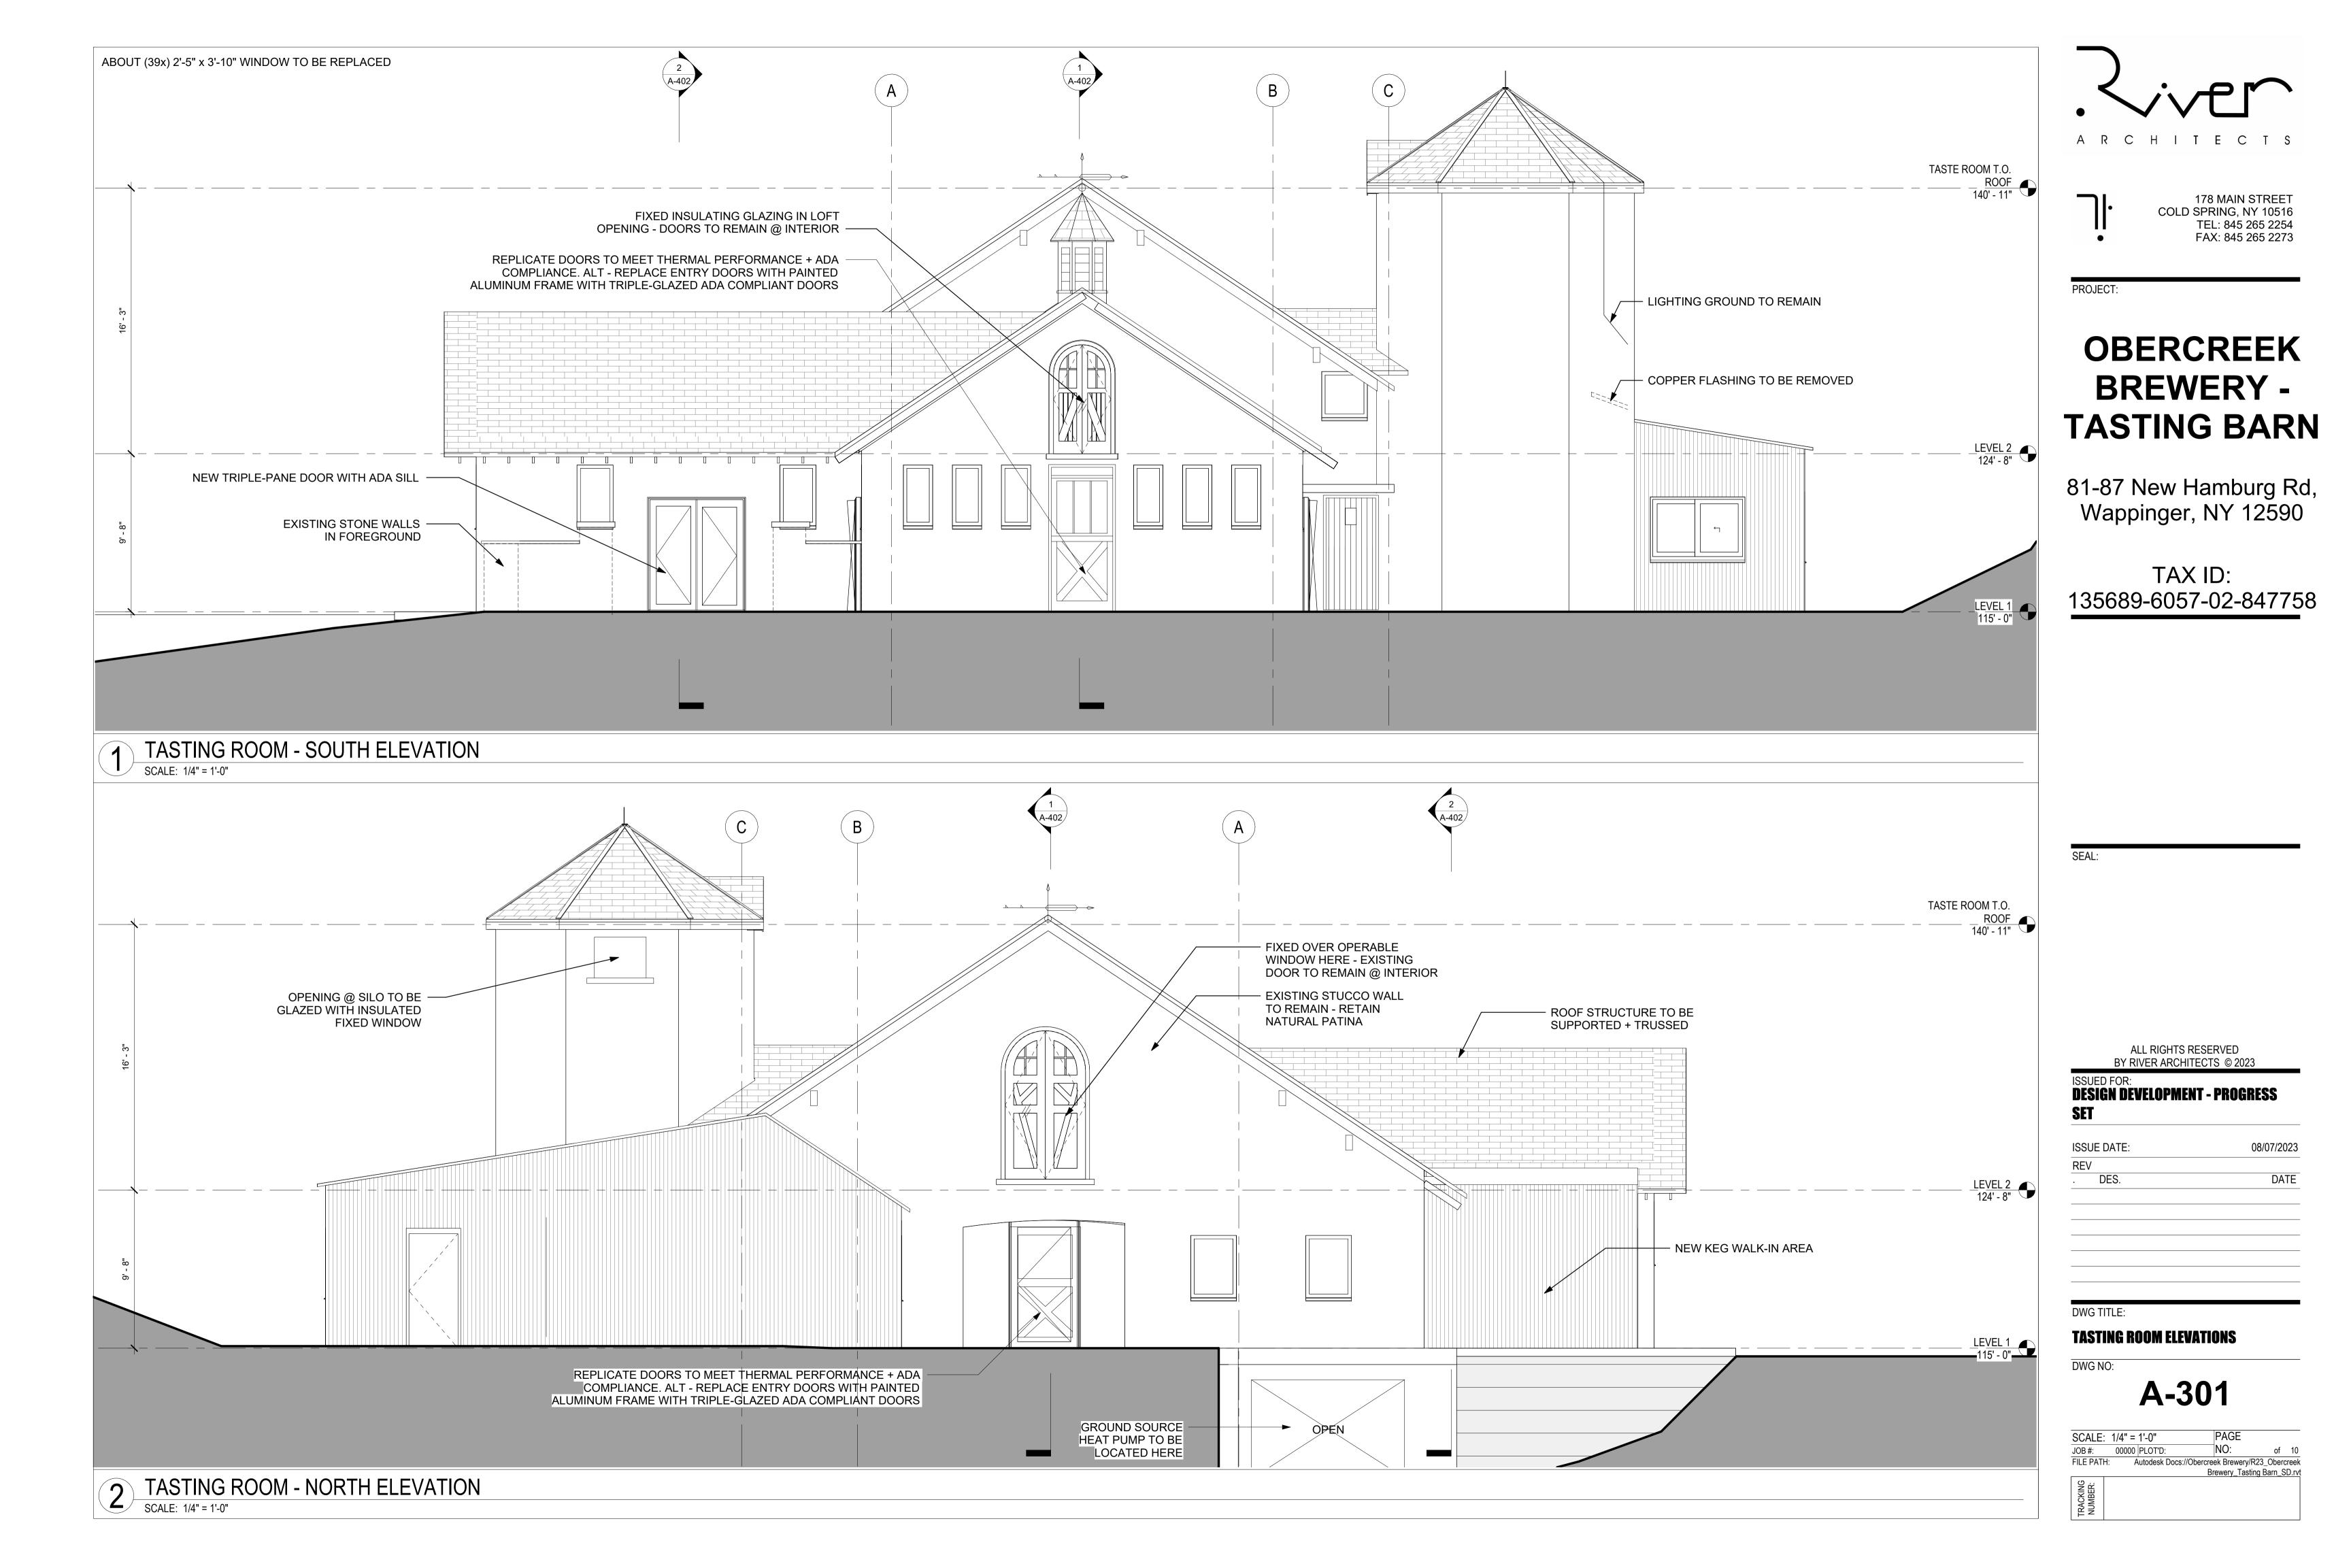

## **OBERCREEK BREWERY** -**TASTING BARN**

81-87 New Hamburg Rd, Wappinger, NY 12590

TAX ID: 135689-6057-02-847758

ALL RIGHTS RESERVED BY RIVER ARCHITECTS © 2023

**DESIGN DEVELOPMENT - PROGRESS** 

DATE

**DEMO - TASTING BARN ELEVATIONS** 