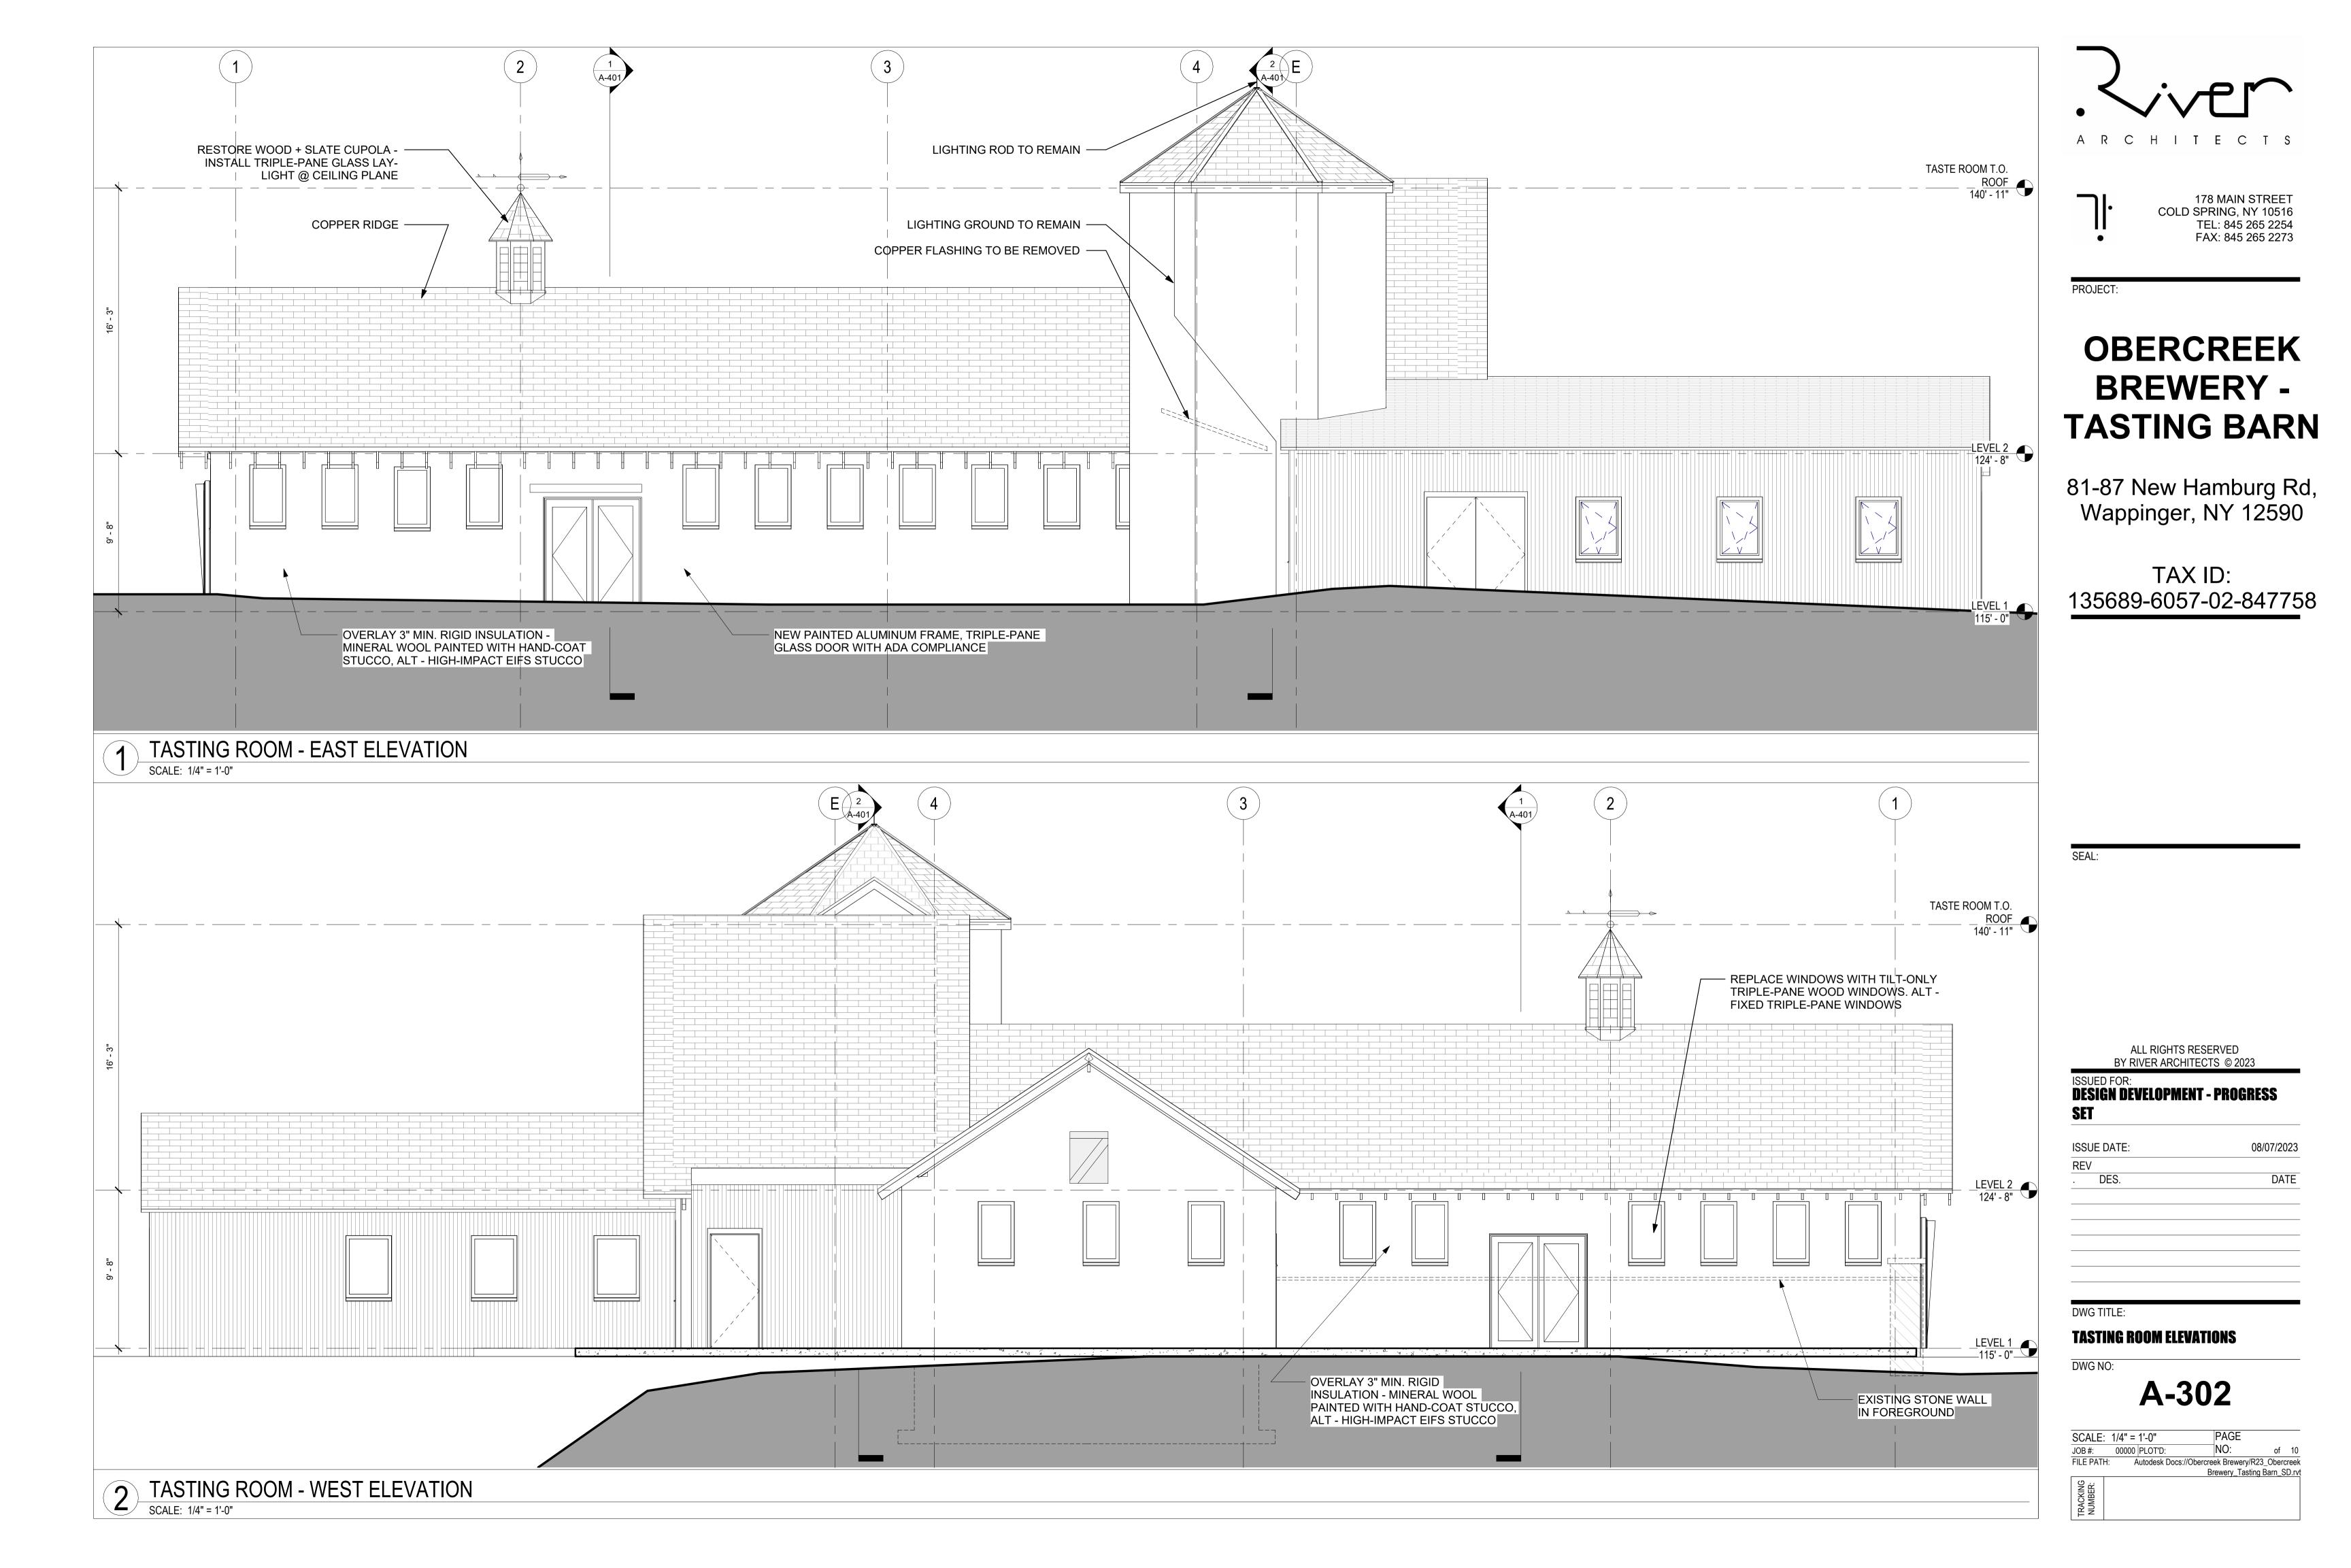

## **OBERCREEK BREWERY** -**TASTING BARN**

81-87 New Hamburg Rd, Wappinger, NY 12590

TAX ID: 135689-6057-02-847758

ALL RIGHTS RESERVED BY RIVER ARCHITECTS © 2023

**DESIGN DEVELOPMENT - PROGRESS** 

DATE

**DEMO - TASTING BARN ELEVATIONS** 

D-302

| SCALE: 1/4" = 1'-0" |       |           |               | PAGE       |           |      |     |
|---------------------|-------|-----------|---------------|------------|-----------|------|-----|
| JOB #:              | 00000 | PLOT'D:   |               | NO:        |           | of   | 10  |
| FILE PATI           | H: A  | utodesk D | ocs://Obercre | ek Brewery | /R23_O    | berc | ree |
|                     |       |           | Br            | ewery_Tas  | sting Bar | n_S  | D.r |
| RACKING<br>NUMBER:  |       |           |               |            |           |      |     |