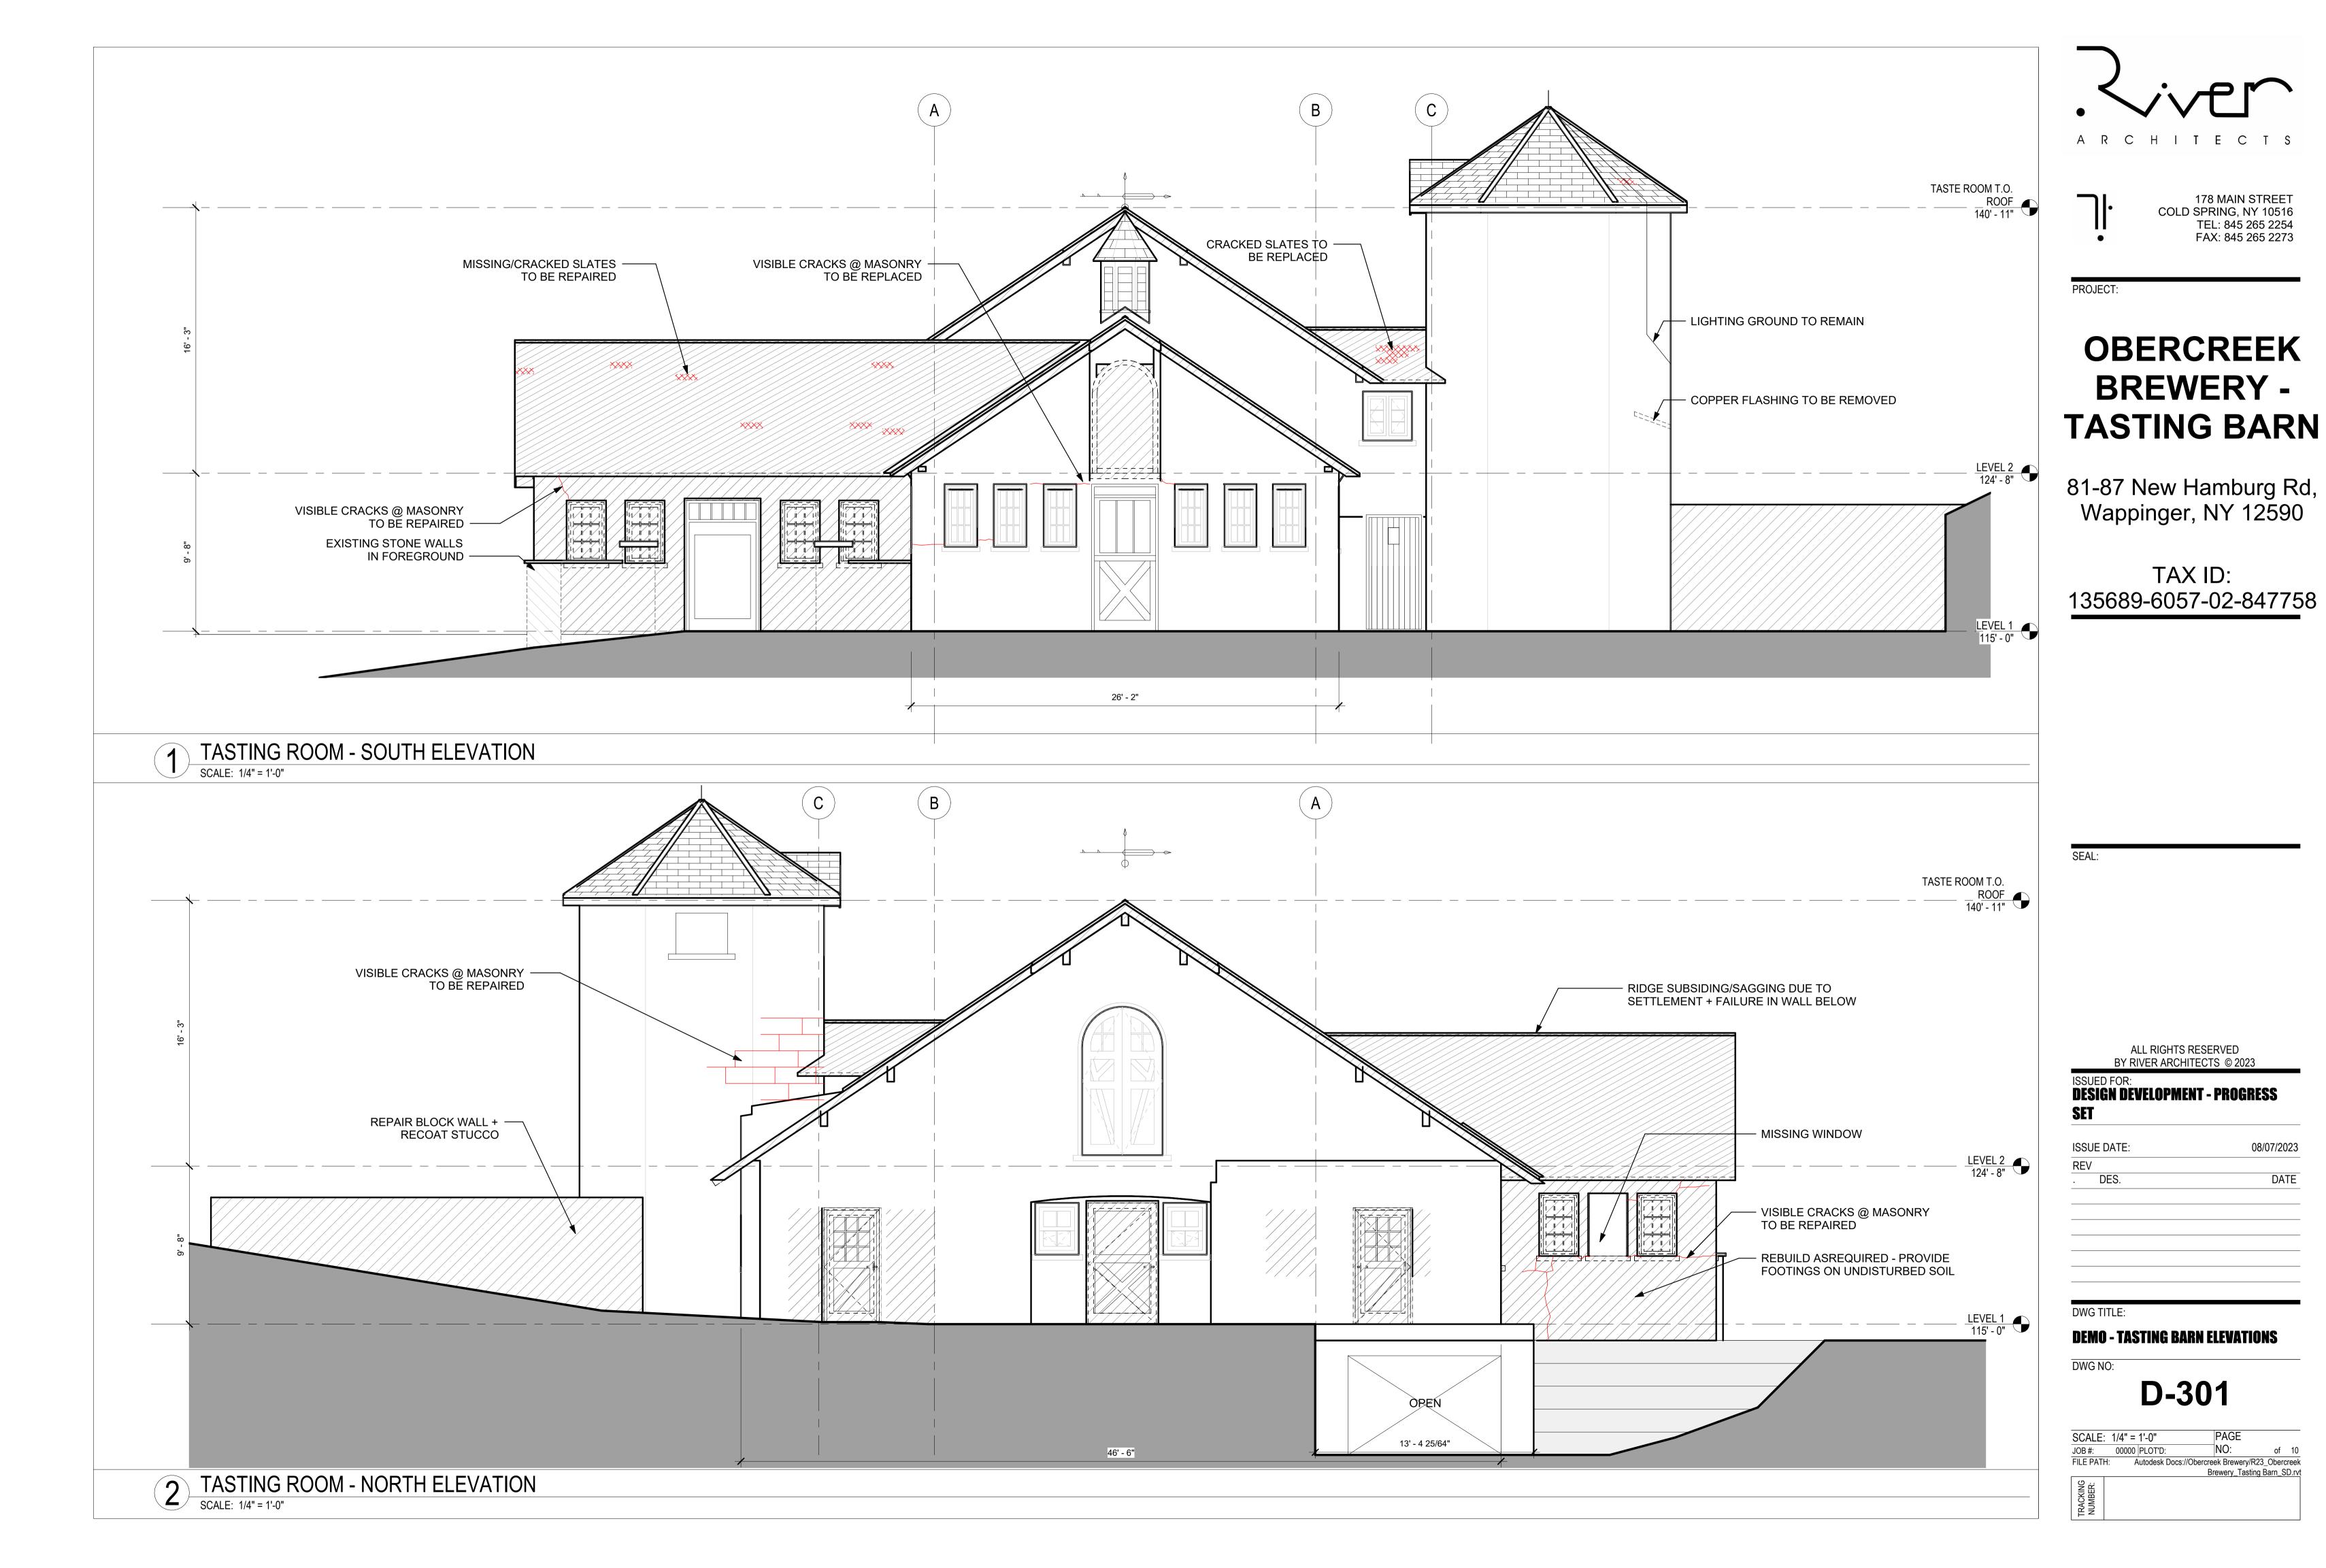

## **OBERCREEK BREWERY** -**TASTING BARN**

81-87 New Hamburg Rd, Wappinger, NY 12590

TAX ID: 135689-6057-02-847758

ALL RIGHTS RESERVED BY RIVER ARCHITECTS © 2023

**DESIGN DEVELOPMENT - PROGRESS** 

DATE

**DEMO - TASTING BARN ELEVATIONS** 