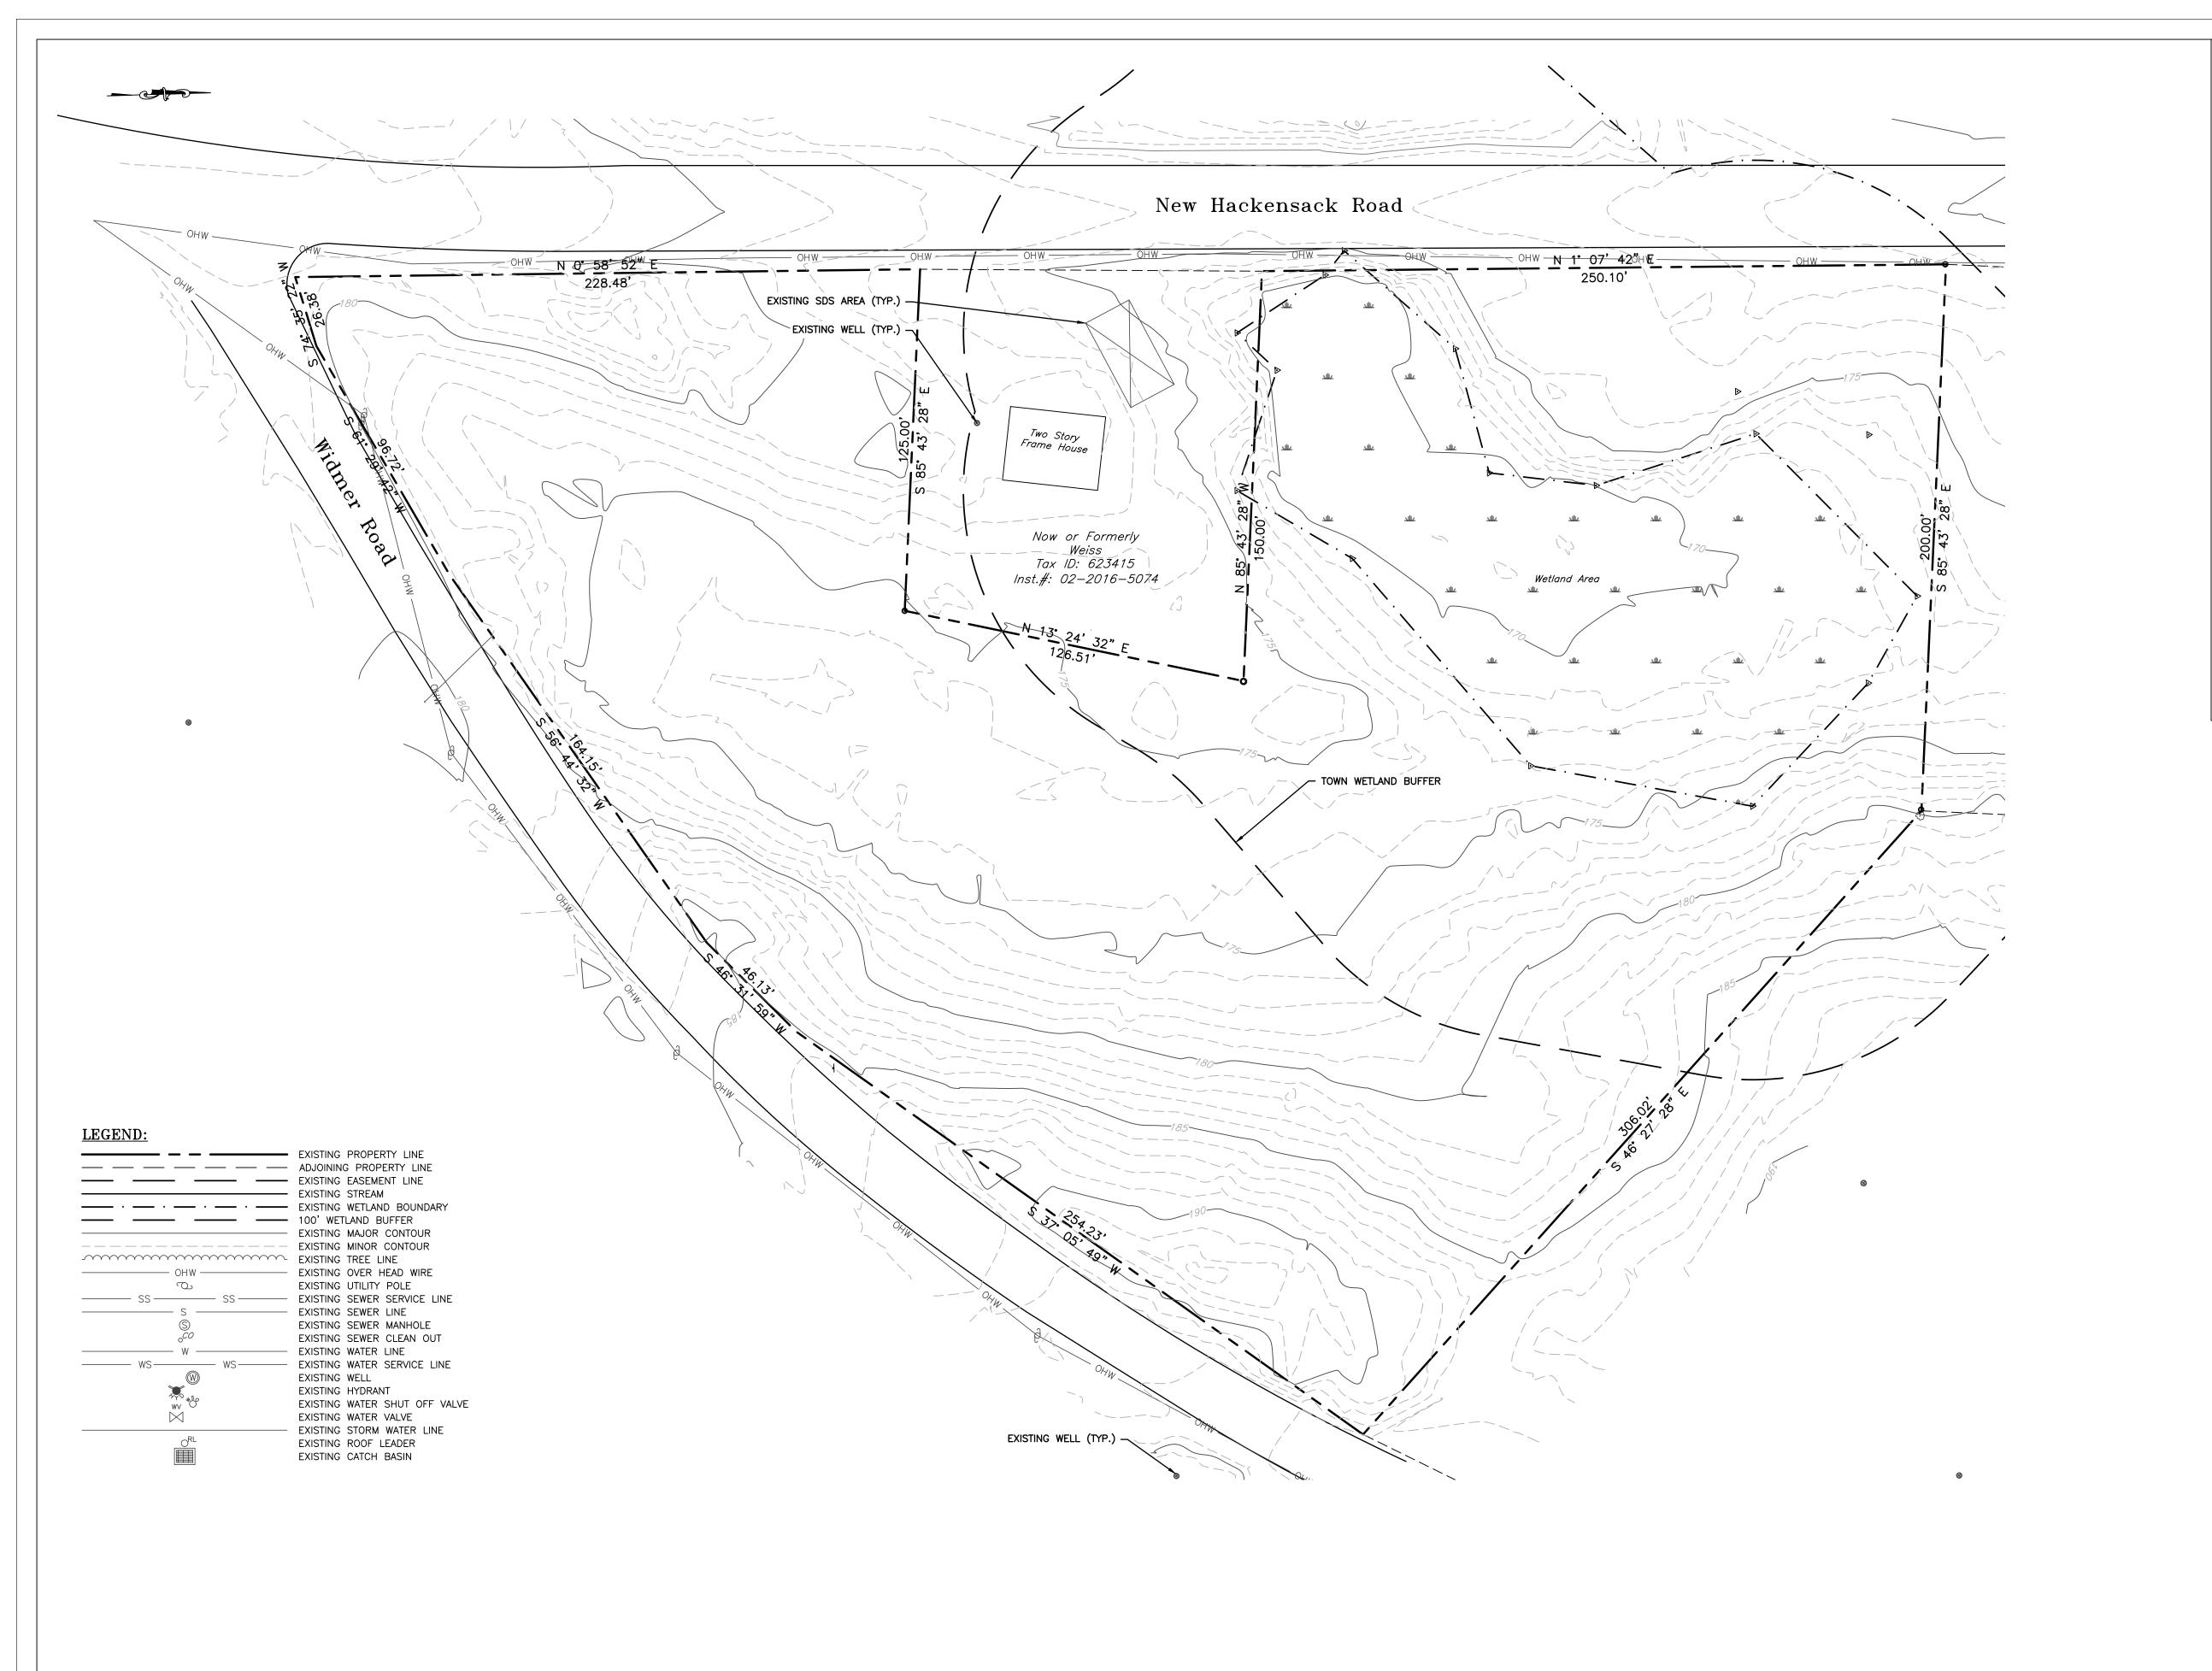

| PROJECT | INFORMATION: |
|---------|--------------|

| PARCEL OWNER:     | SUBEN LLC; 136 FULTON STREET, POUGHKEEPSIE NY 12601       |
|-------------------|-----------------------------------------------------------|
| PROJECT ENGINEER: | HUDSON LAND DESIGN P.C., 174 MAIN STREET, BEACON NY 12508 |
| PARCEL LOCATION:  | NEW HACKENSACK & WIDMER ROAD, WAPPINGER NY 12590          |
| TAX PARCEL ID:    | 6158-04-632426                                            |
| PARCEL AREA:      | ±3.1-ACRES                                                |
| WATER SUPPLY:     | PROPOSED PRIVATE WELL                                     |
| SEWAGE DISPOSAL:  | PROPOSED PRIVATE SDS                                      |

EXISTING CONDITIONS PLAN

SCALE: 1" = 30'

GRAPHIC SCALE

(IN FEET)

1 inch = 30 ft.

HUDSON LAND DESIGN
PROFESSIONAL ENGINEERING P.C.
174 MAIN ST., BEACON, NEW YORK 12508
13 CHAMBERS ST., NEWBURGH, NEW YORK 12550
PH: 845-440-6926

EXISTING CONDITIONS PLAN

SUBEN LLC SUBDIVISION

NEW HACKENSACK ROAD
TOWN OF WAPPINGER
DUTCHESS COUNTY, NEW YORK
TAX ID: 6158-04-632426

JOB #: 2023:031

DATE: 12/6/2023

TITLE: XC-1

SCALE: 1" = 30'

SHEET: 1 OF 3