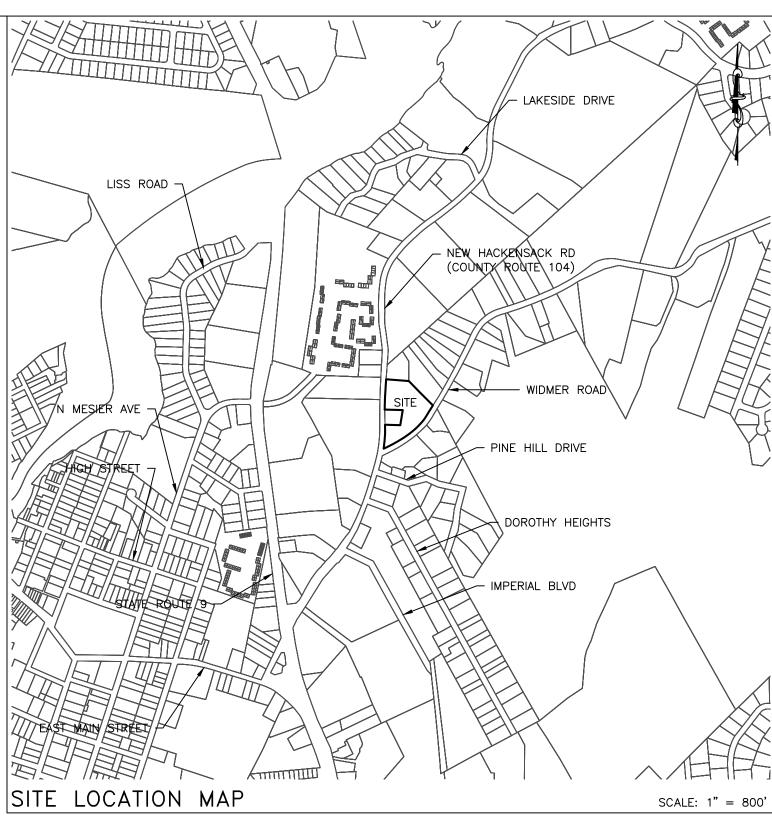

| PROJECT | INFORMATION: |
|---------|--------------|

| PARCEL OWNER:     | SUBEN LLC; 136 FULTON STREET, POUGHKEEPSIE NY 12601       |
|-------------------|-----------------------------------------------------------|
| PROJECT ENGINEER: | HUDSON LAND DESIGN P.C., 174 MAIN STREET, BEACON NY 12508 |
| PARCEL LOCATION:  | NEW HACKENSACK & WIDMER ROAD, WAPPINGER NY 12590          |
| TAX PARCEL ID:    | 6158-04-632426                                            |
| PARCEL AREA:      | ±3.1-ACRES                                                |
| WATER SUPPLY:     | PROPOSED PRIVATE WELL                                     |
| SEWAGE DISPOSAL:  | PROPOSED PRIVATE SDS                                      |