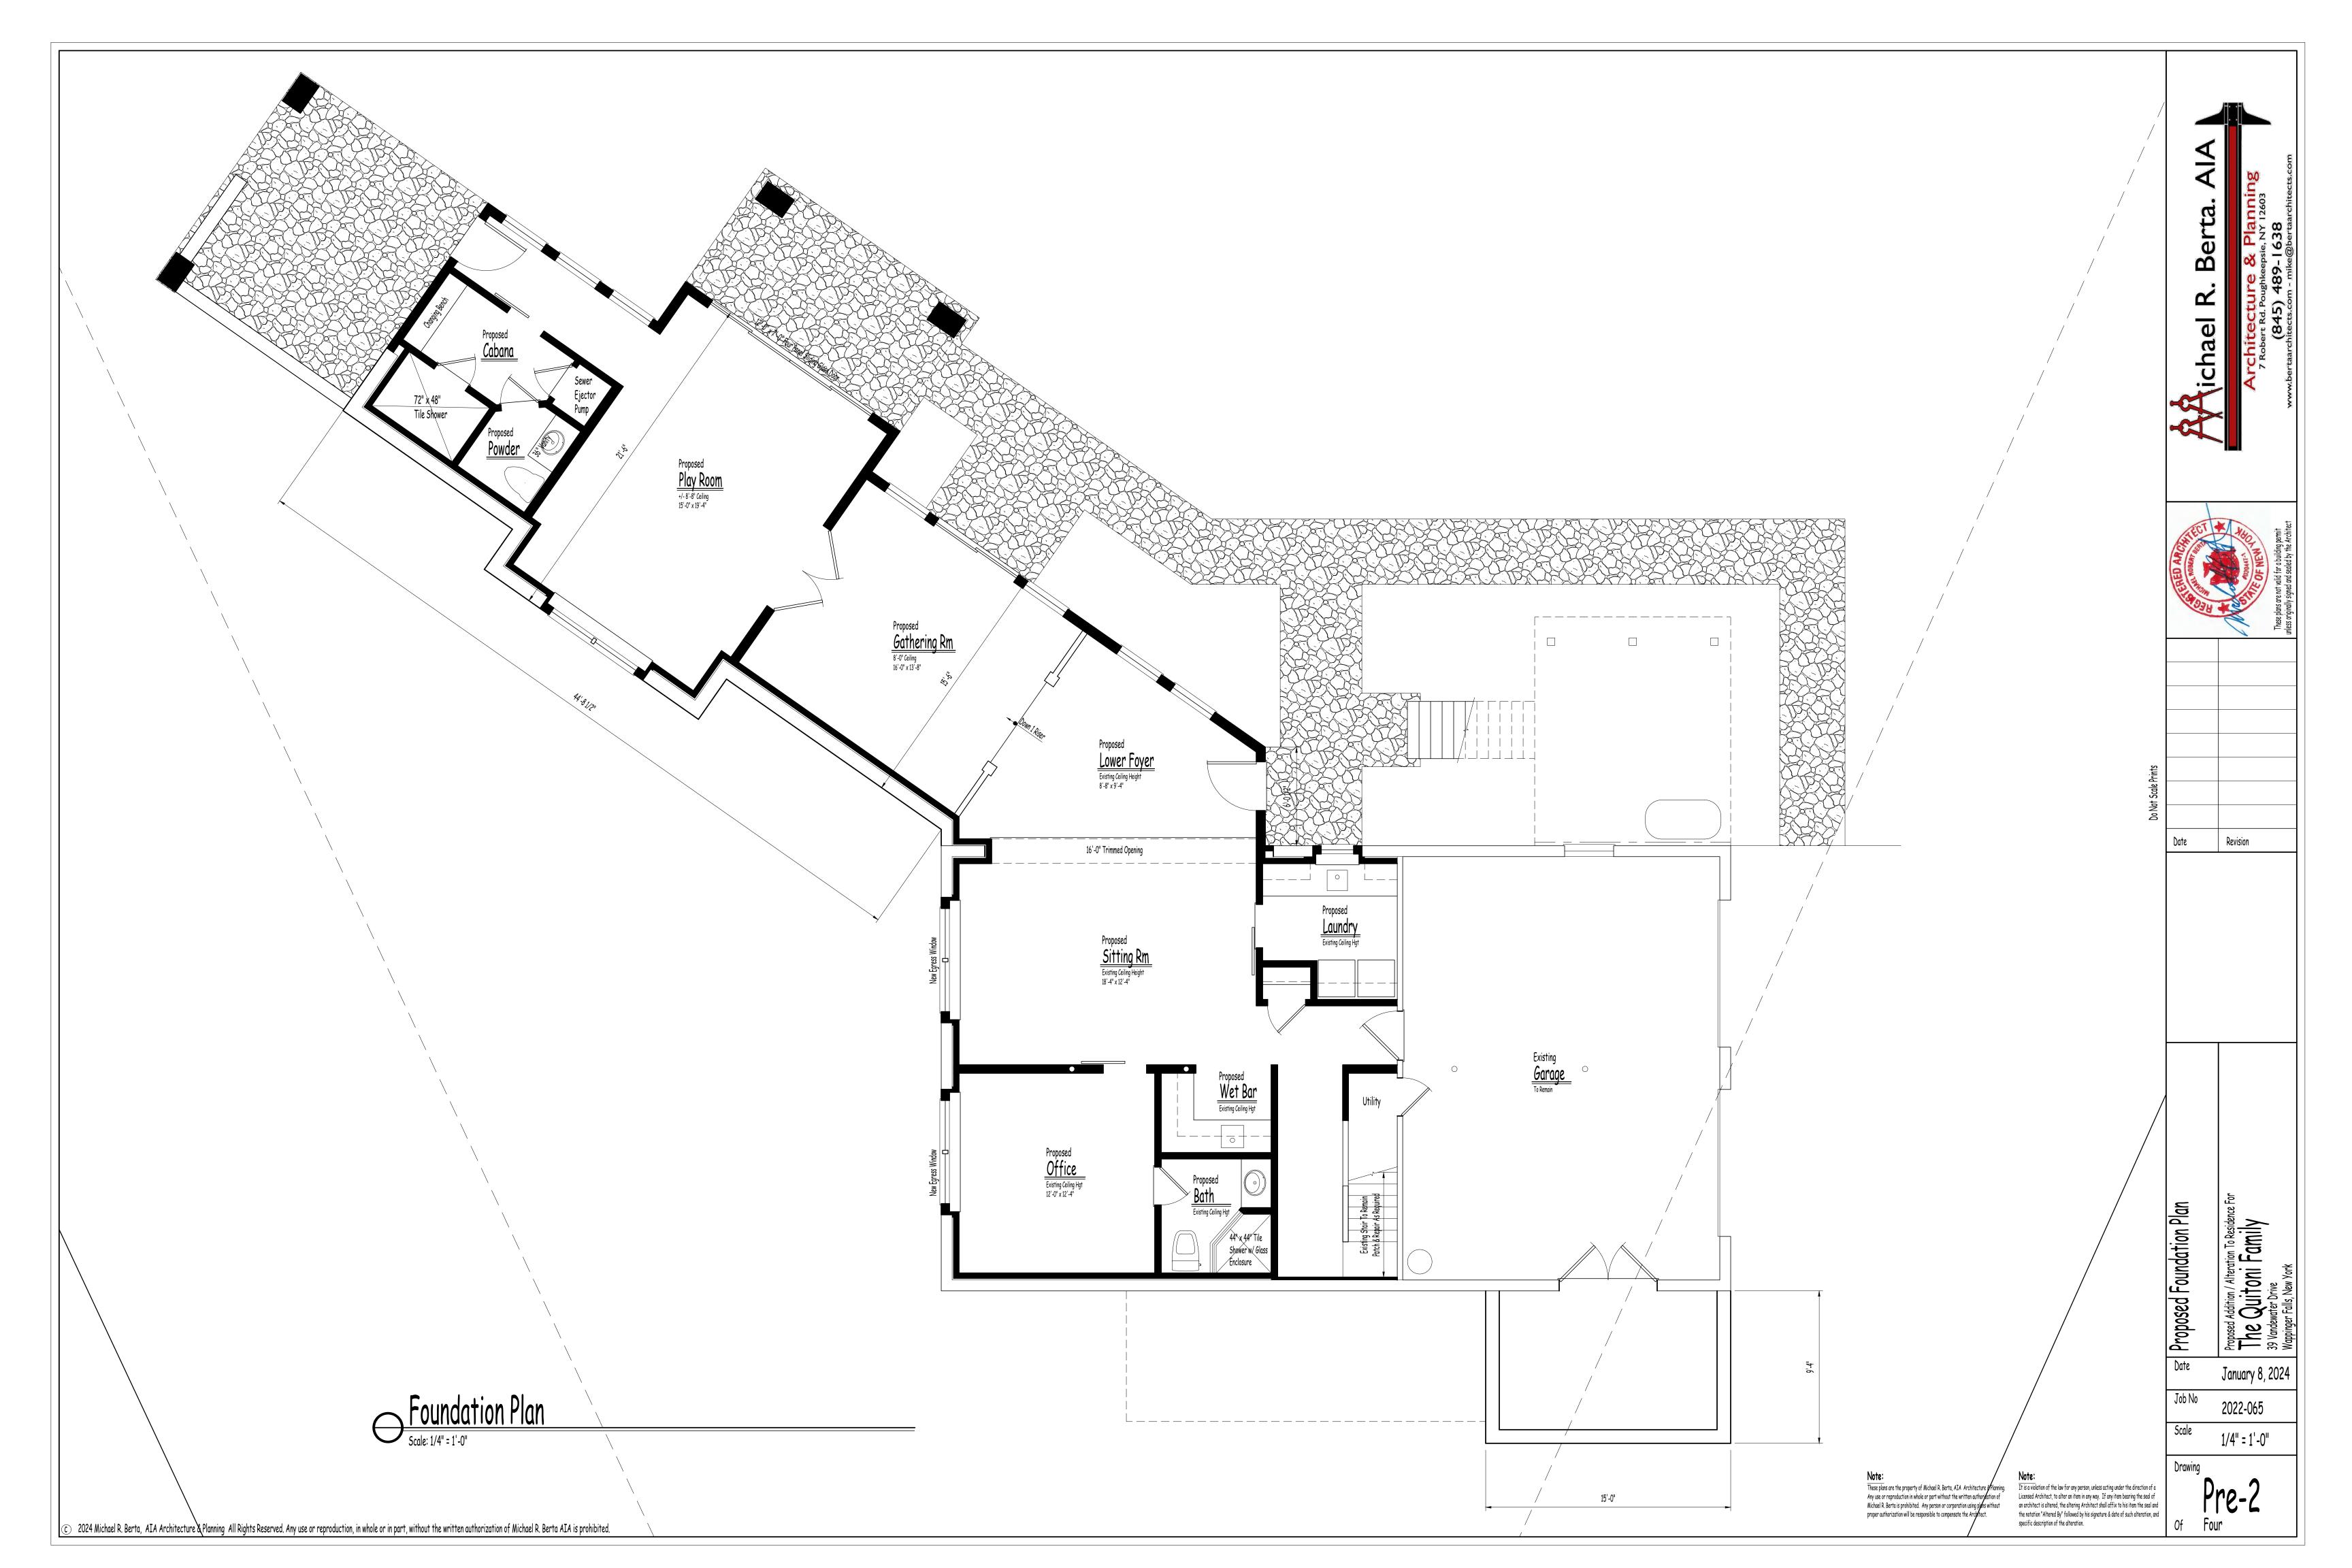

Date

Proposed Left Side & Rear Elevations

January 8, 2024 Job No 2022-065 Scale 1/4" = 1'-0"