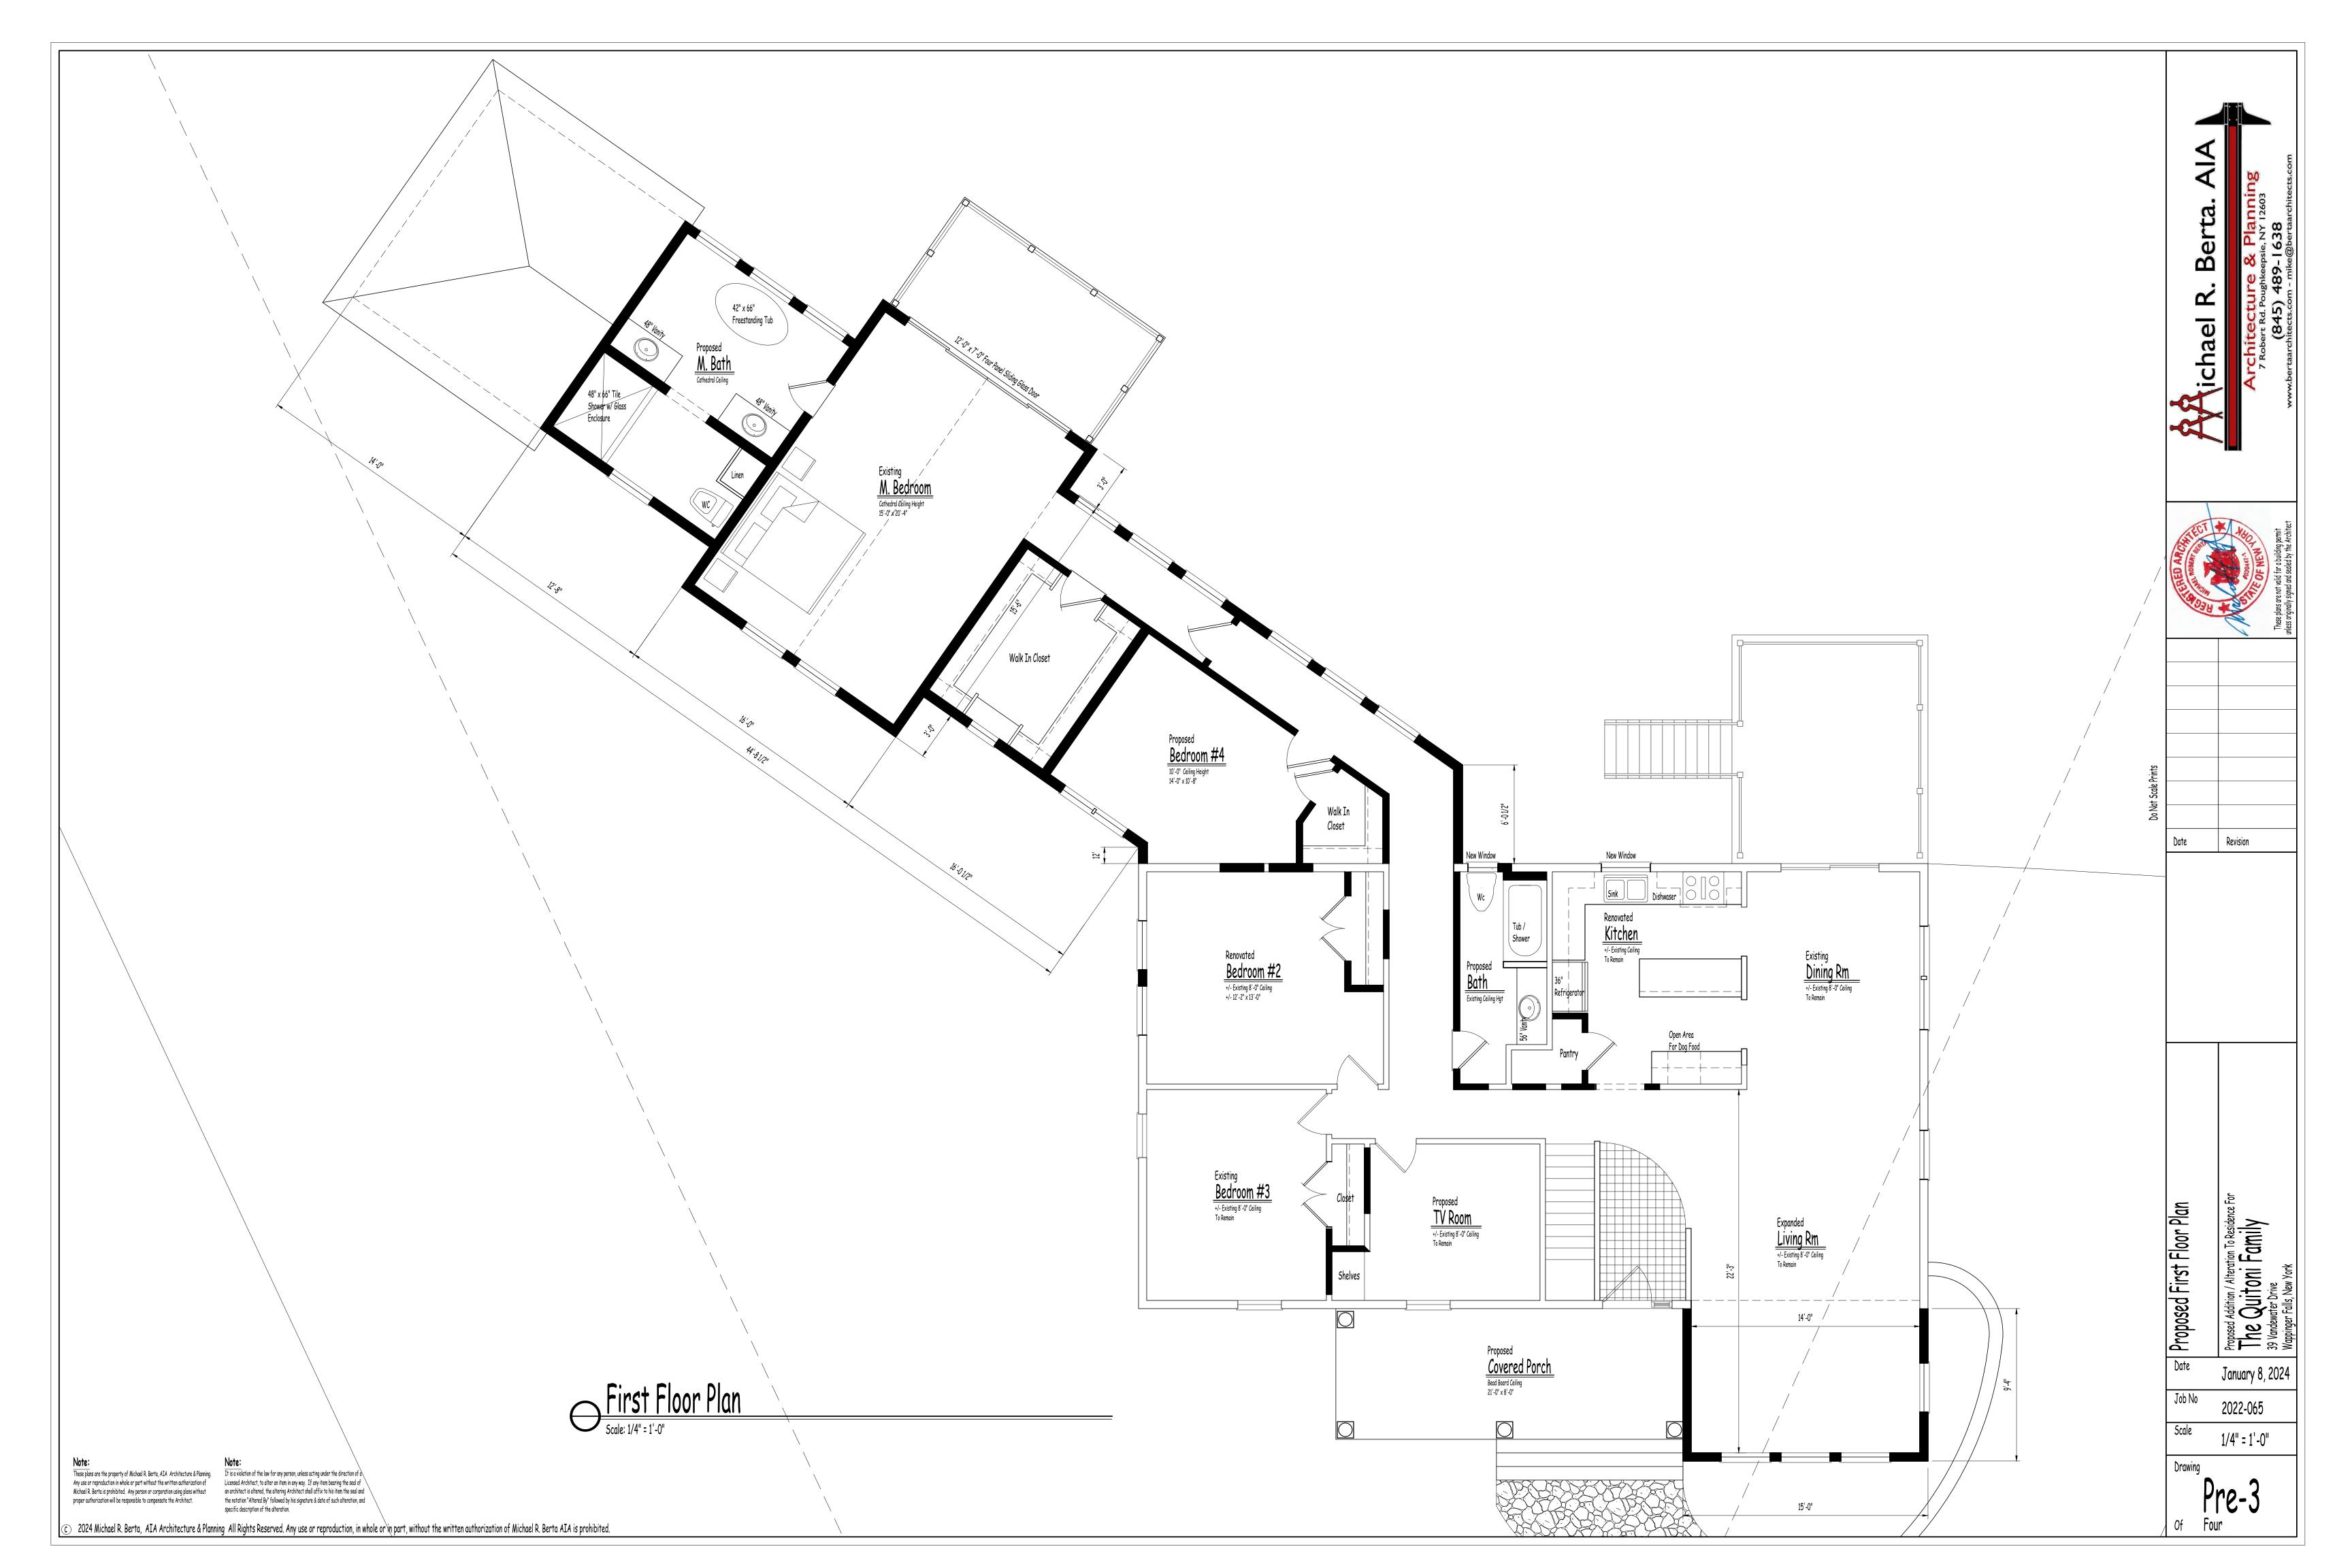

Date

Proposed Left Side & Rear Elevations

January 8, 2024 Job No 2022-065 Scale 1/4" = 1'-0"