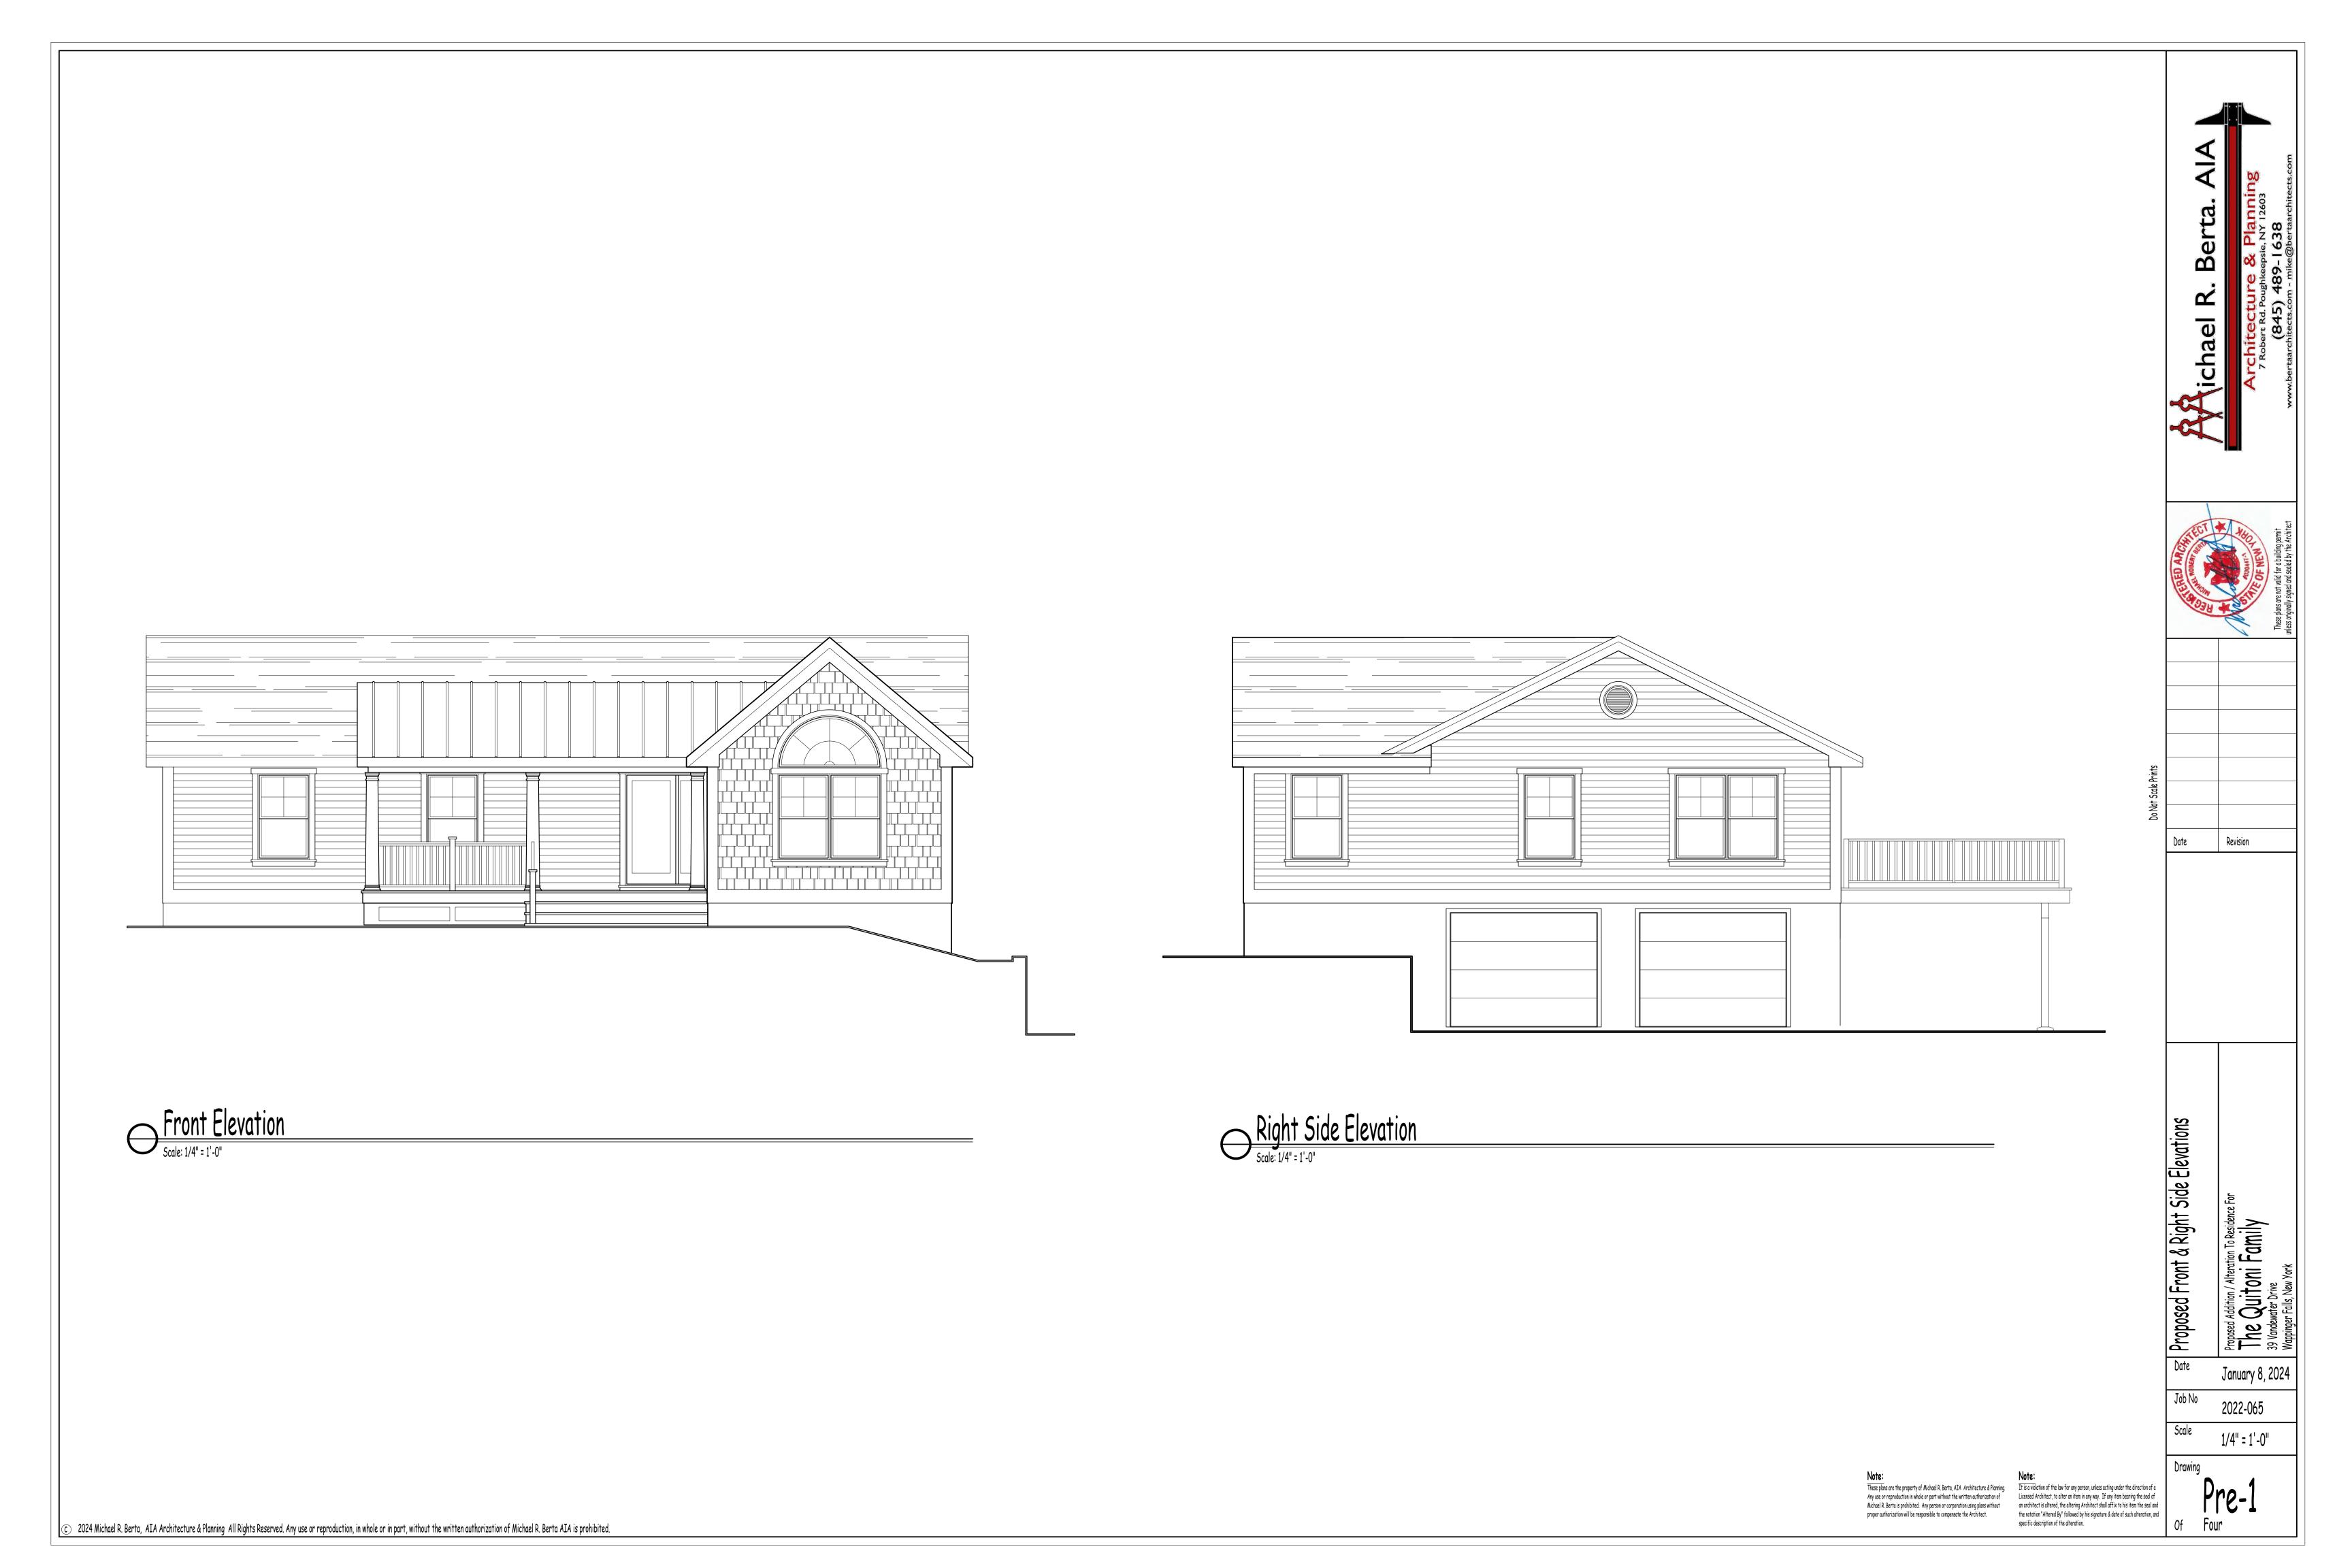

Date

Proposed Left Side & Rear Elevations

January 8, 2024 Job No 2022-065 Scale 1/4" = 1'-0"