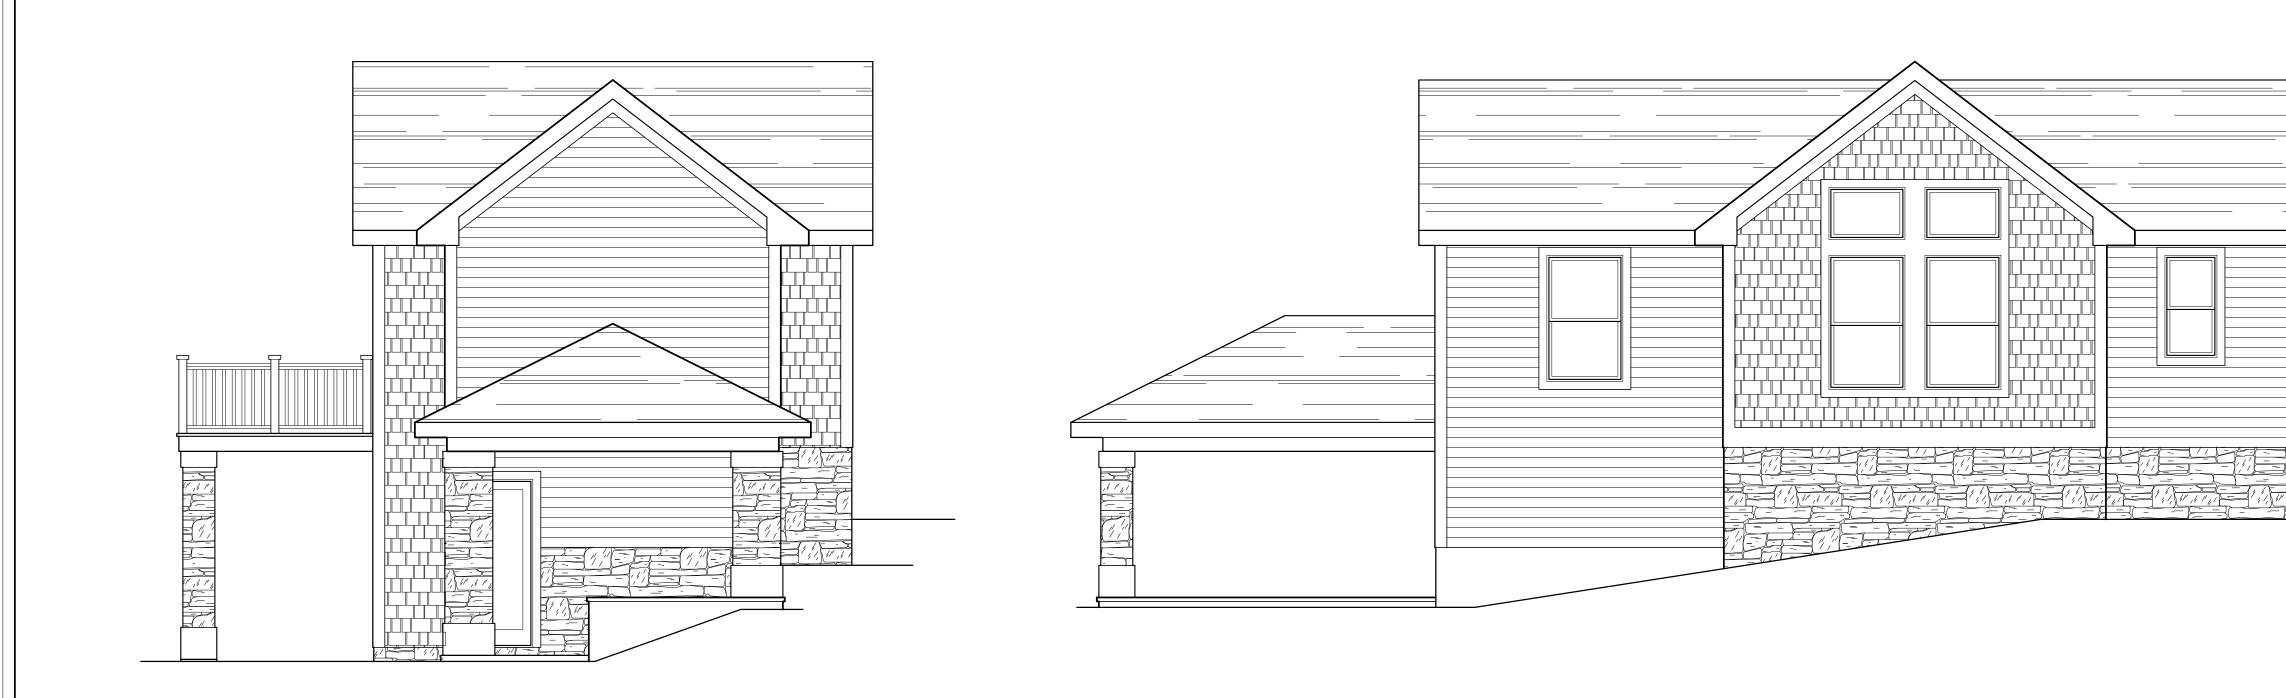

Date

Proposed Left Side & Rear Elevations

January 8, 2024 Job No 2022-065 Scale 1/4" = 1'-0"