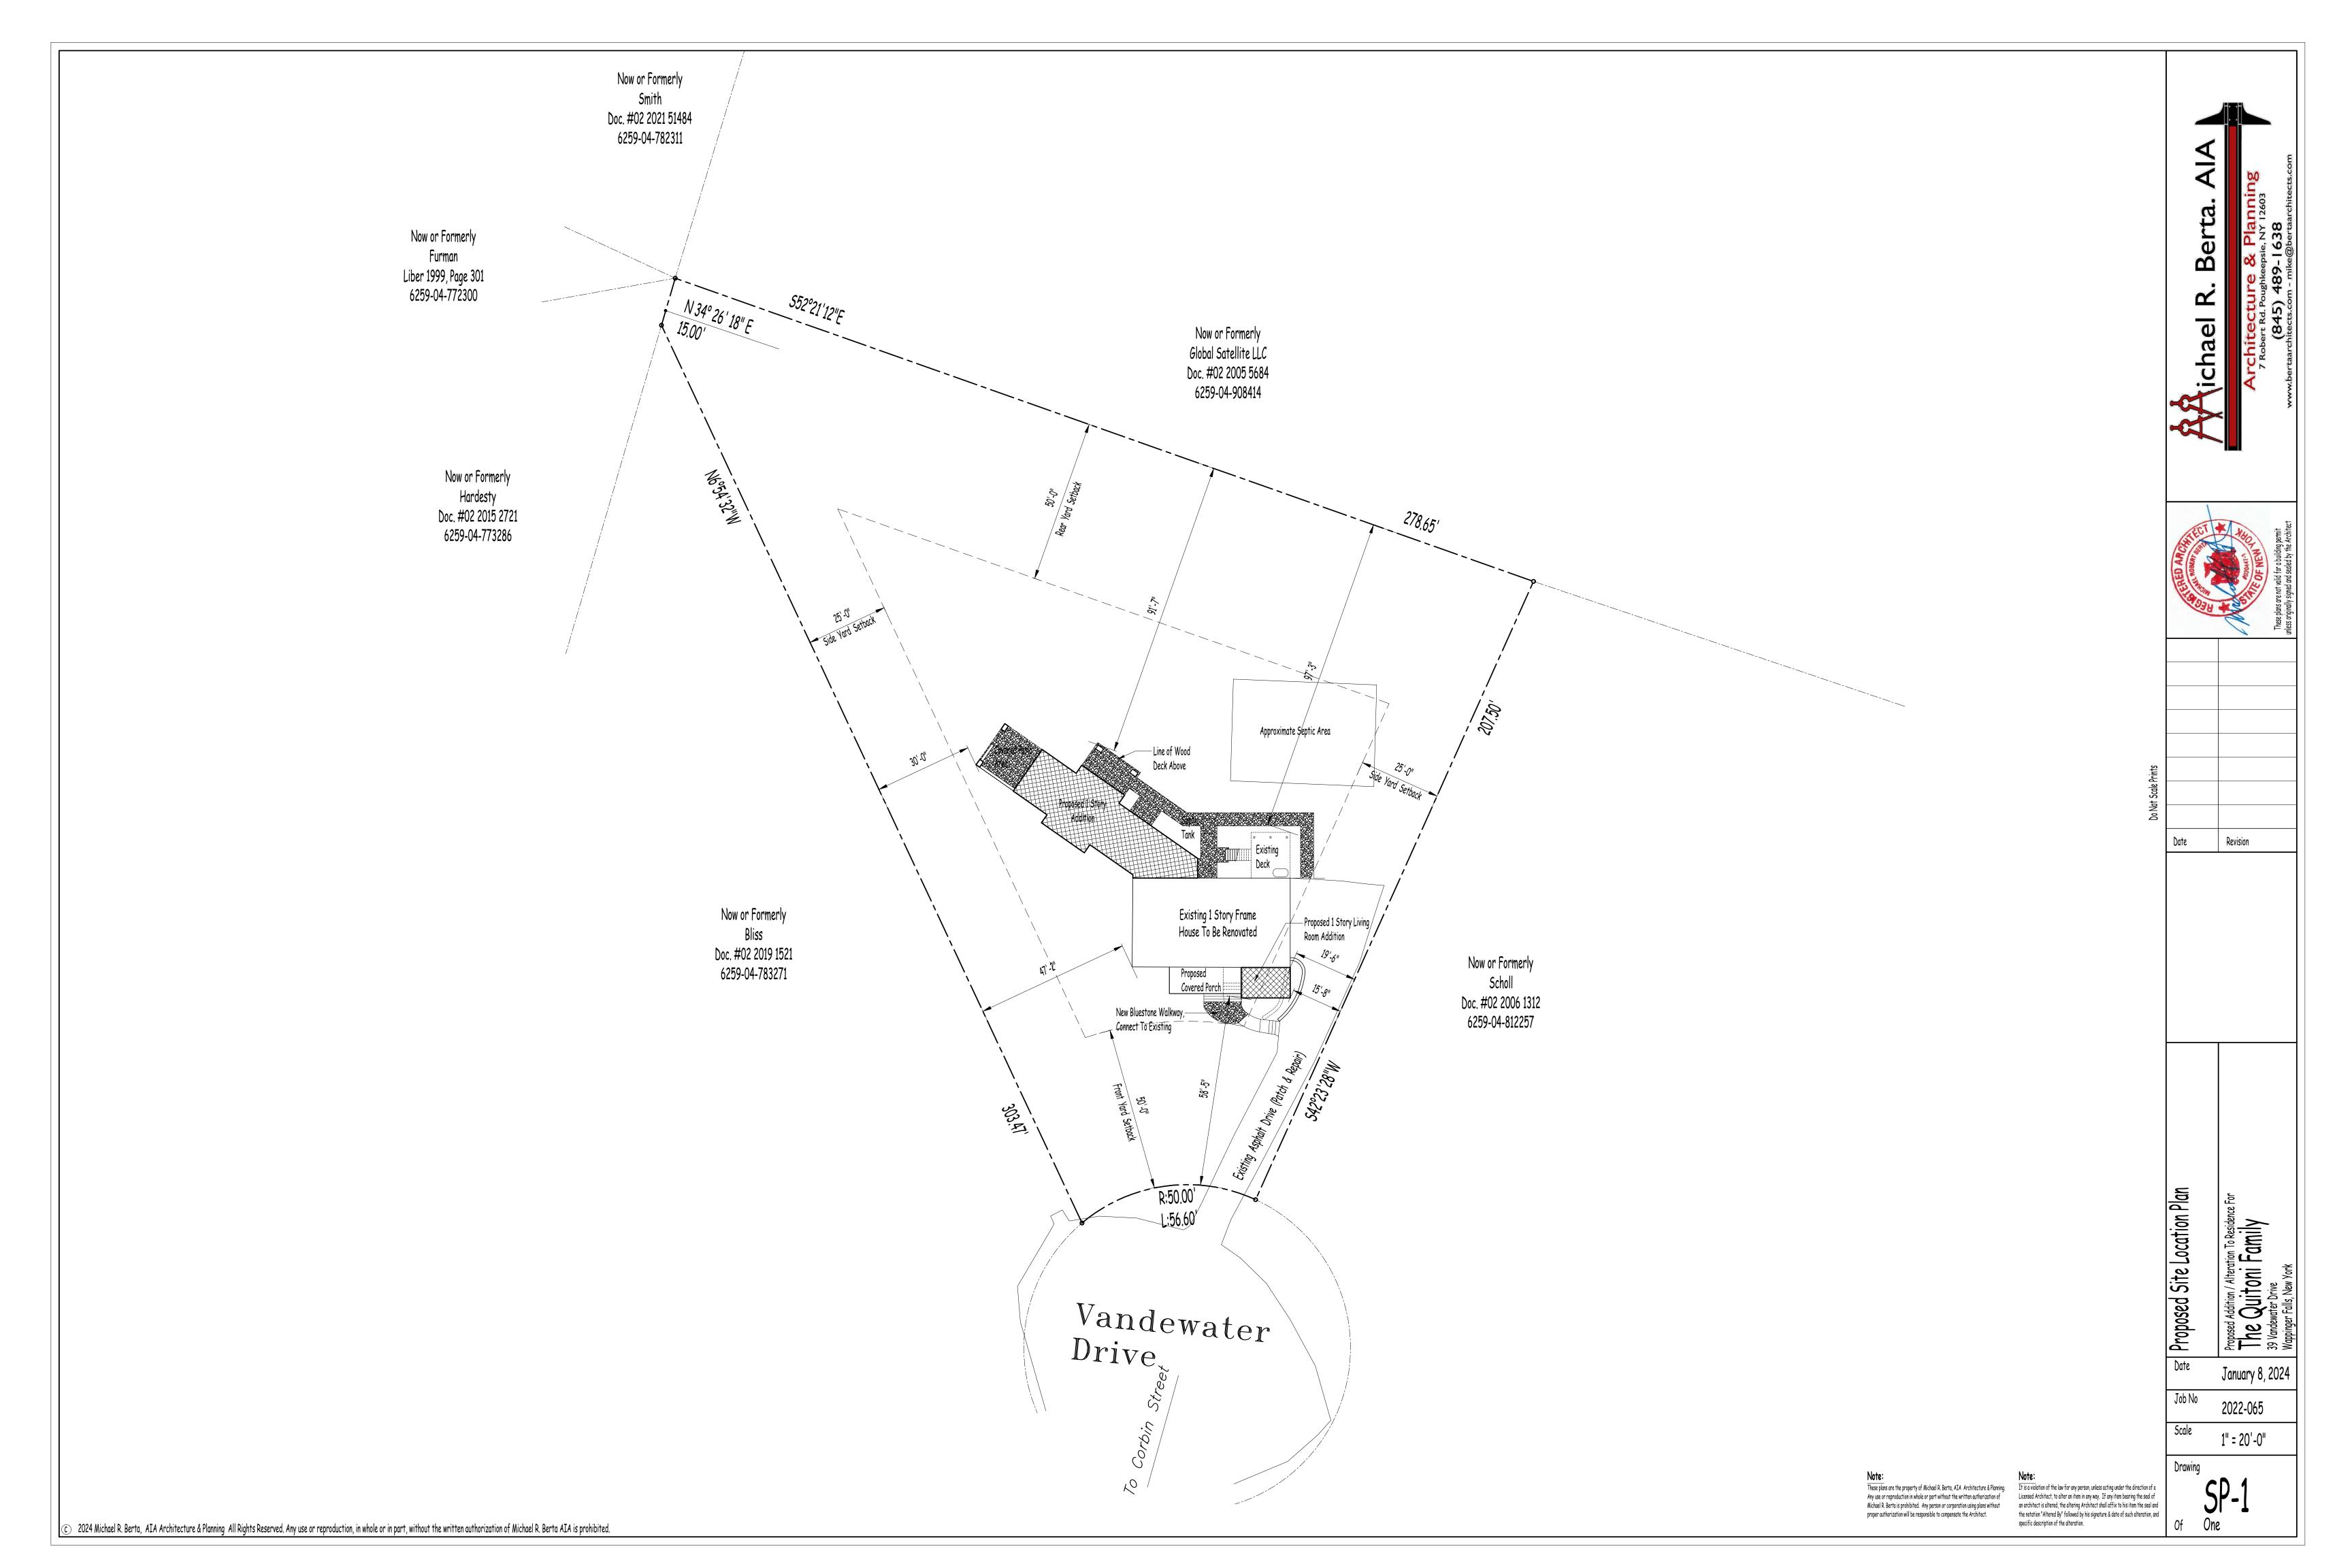

Date

Proposed Left Side & Rear Elevations

January 8, 2024 Job No 2022-065 Scale 1/4" = 1'-0"