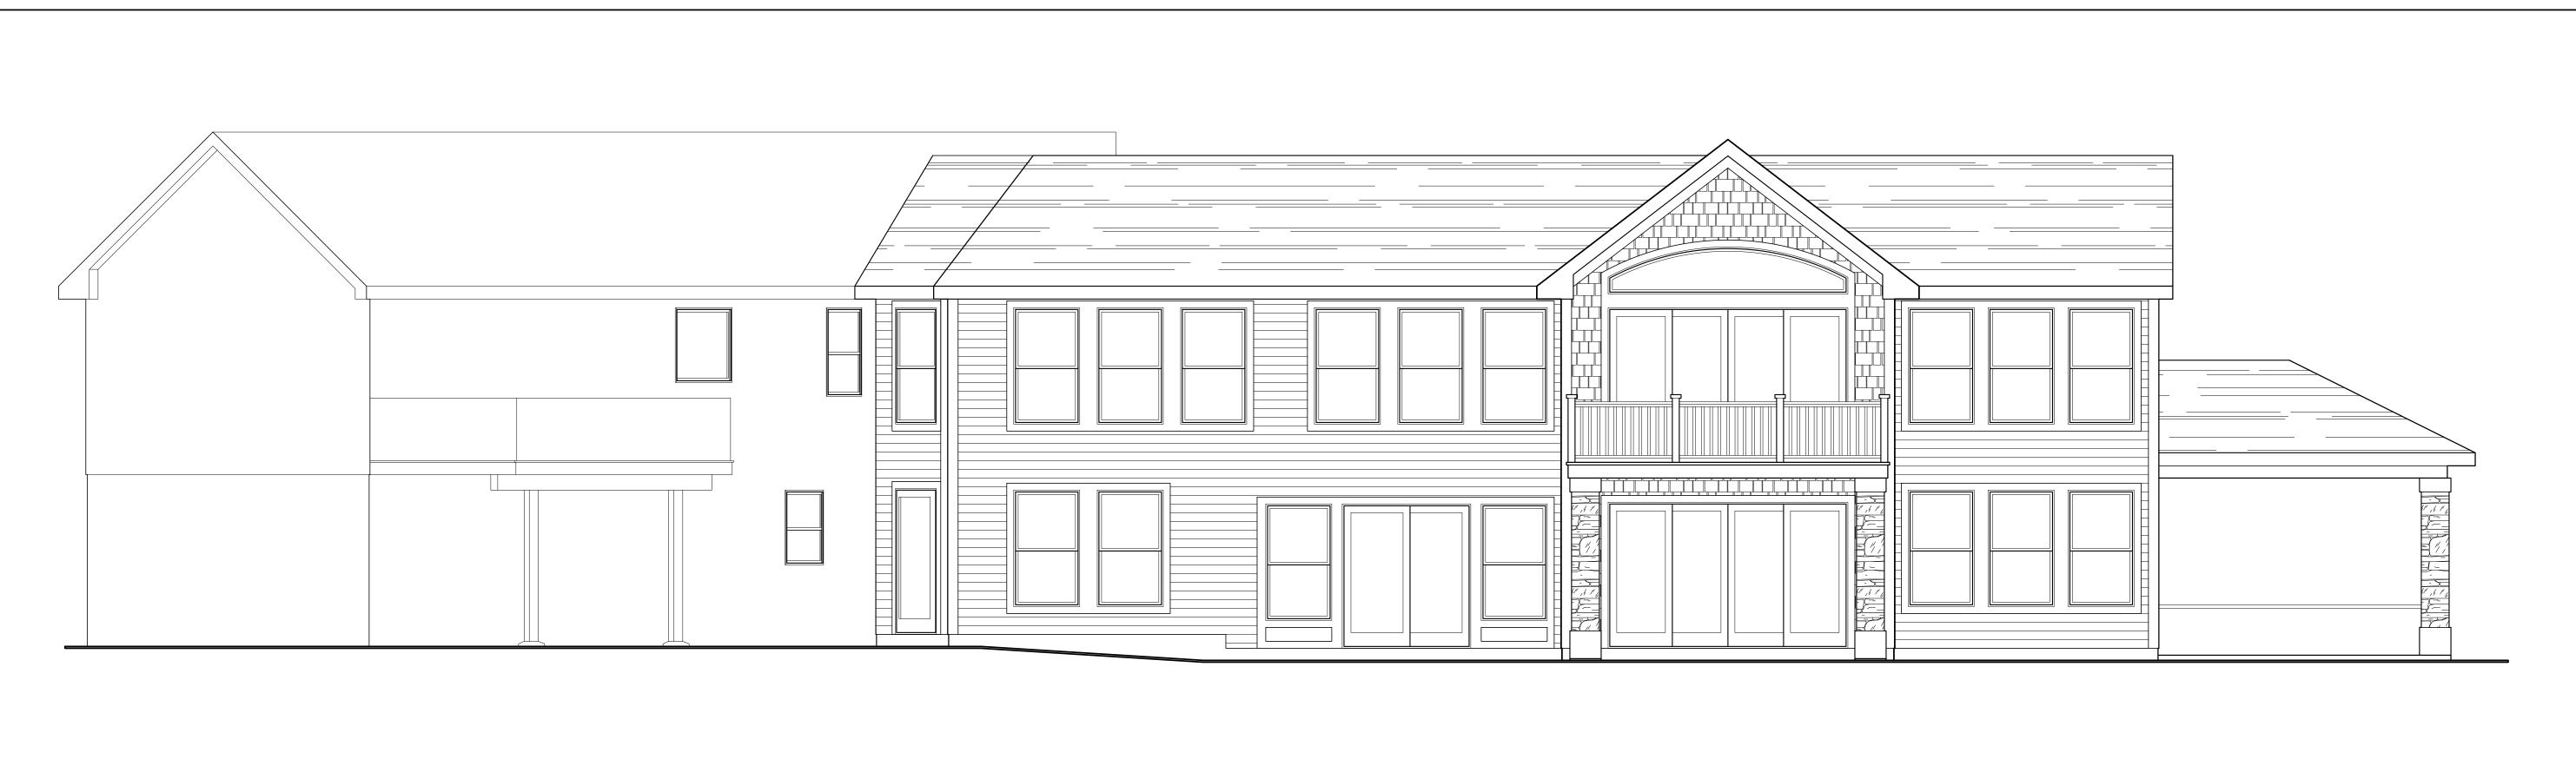

Date

Proposed Left Side & Rear Elevations

January 8, 2024 Job No 2022-065 Scale 1/4" = 1'-0"