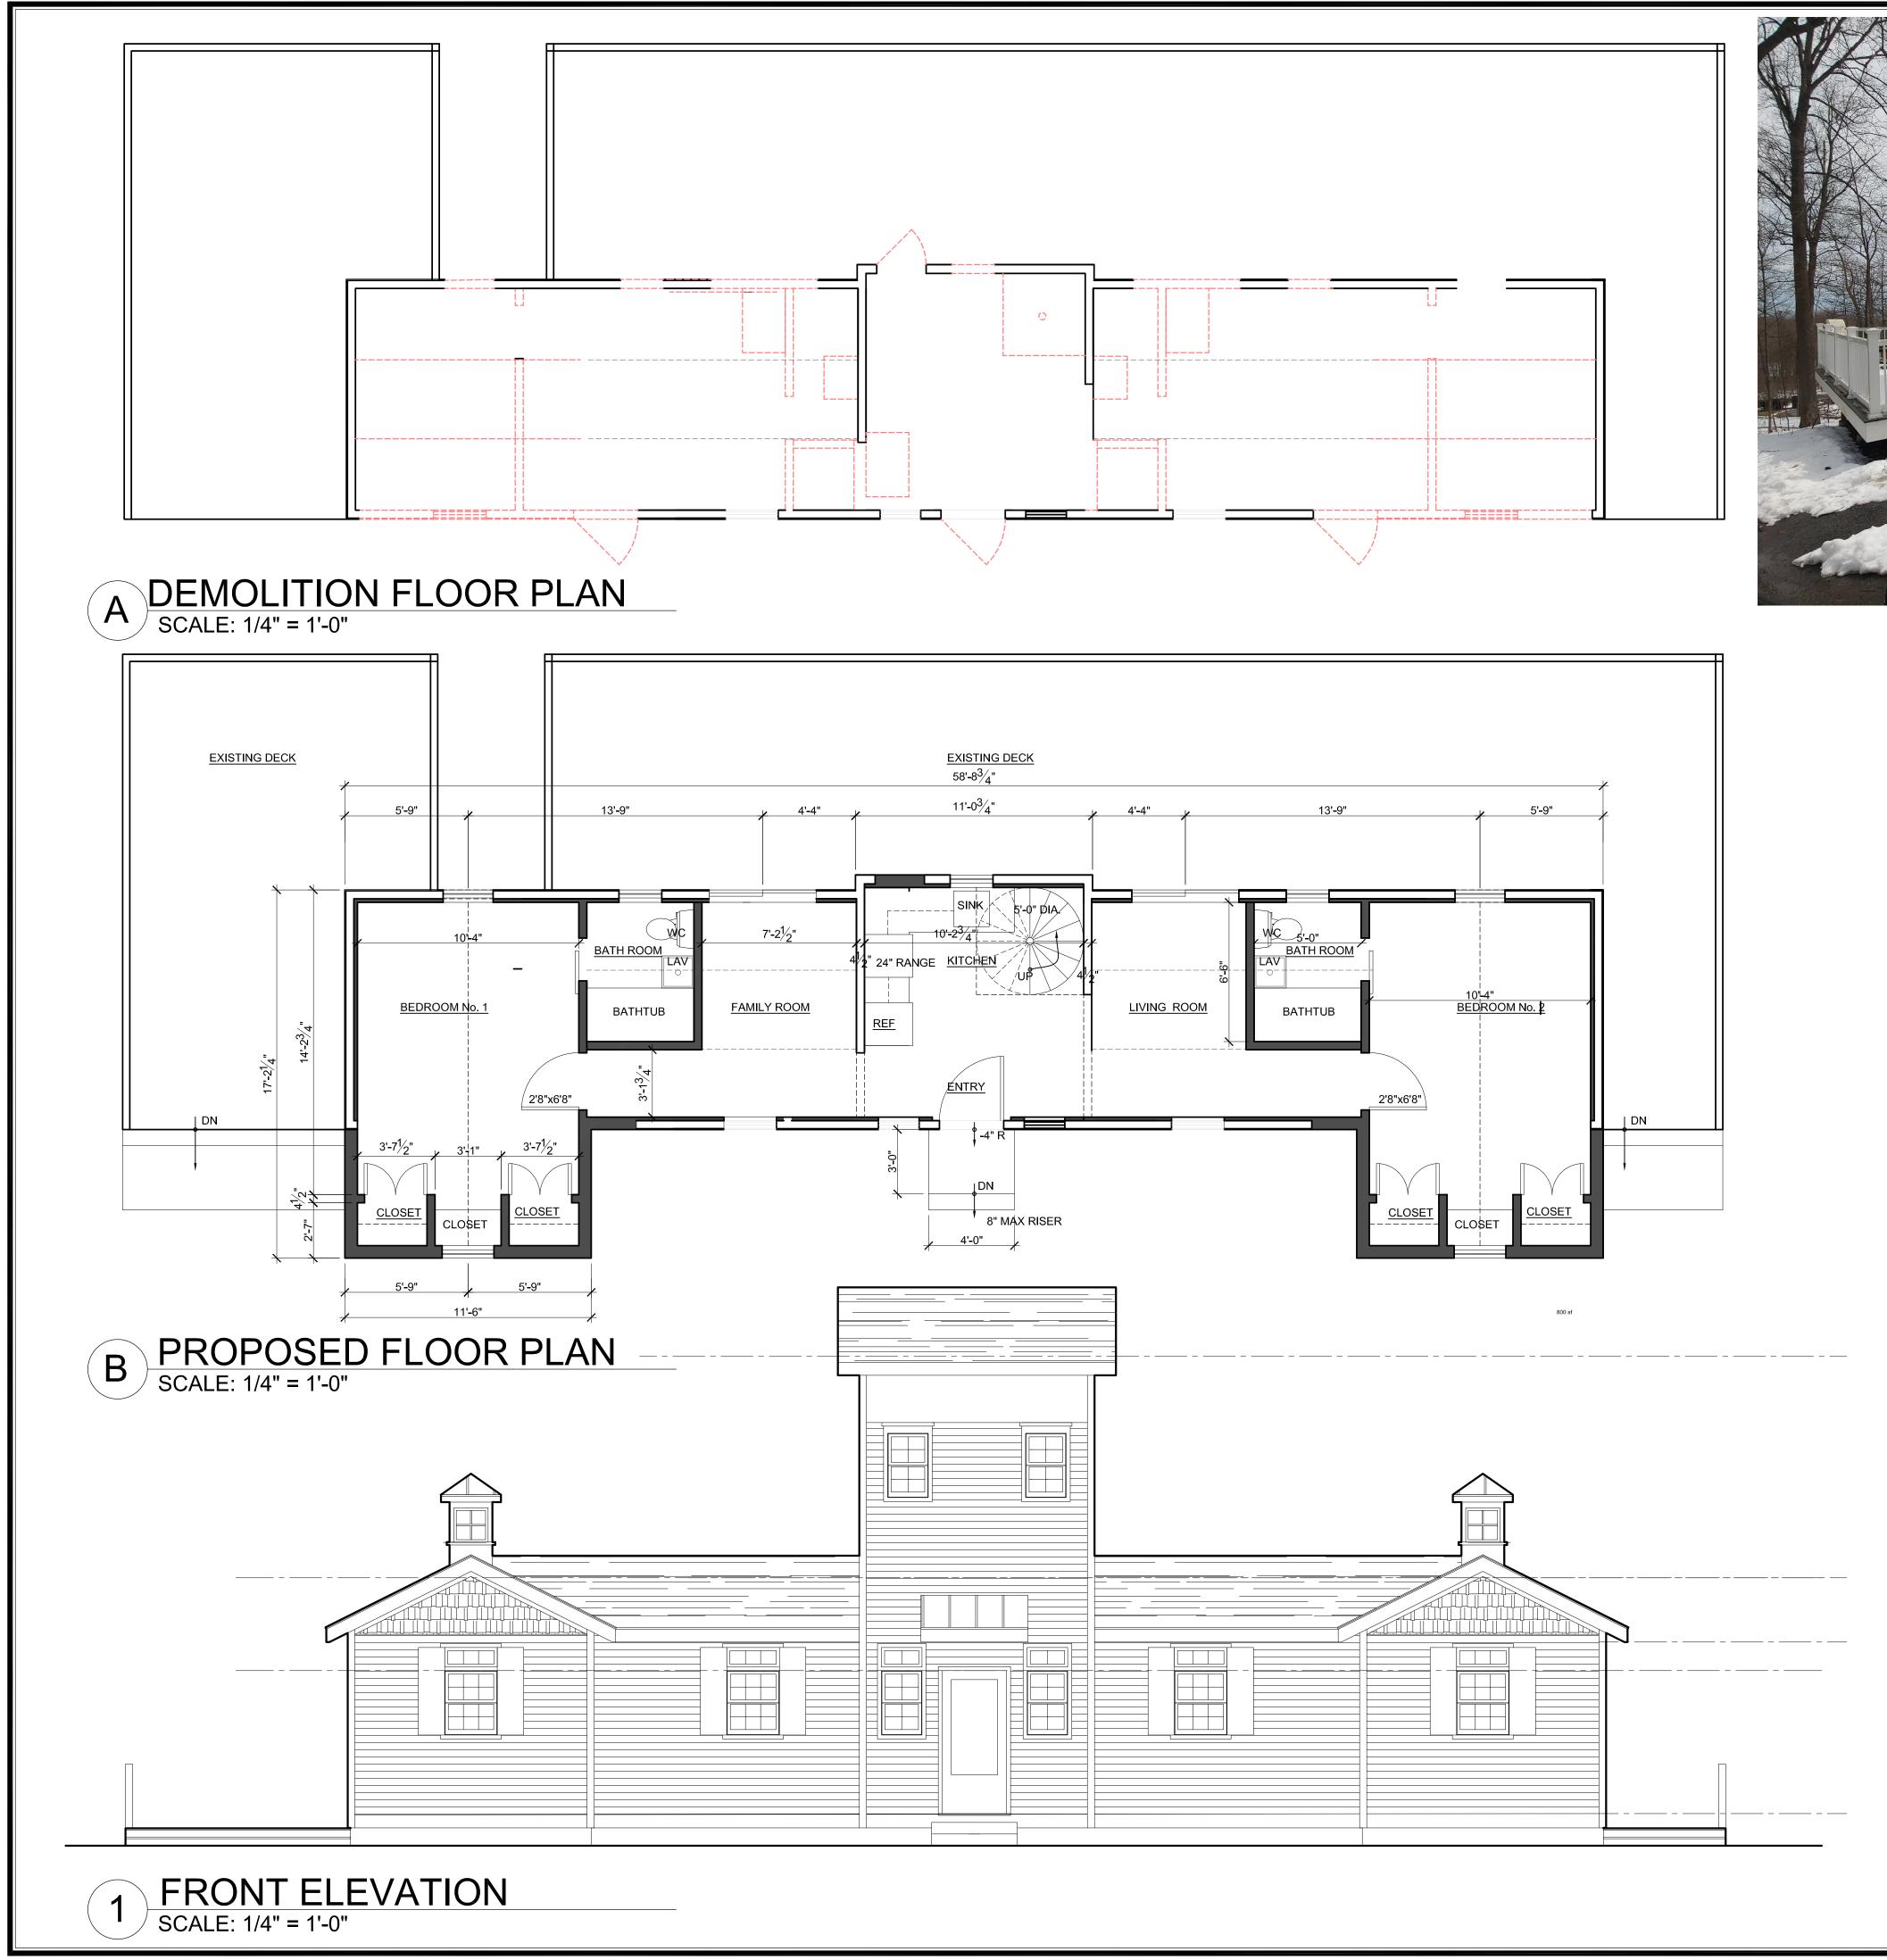

PROPOSED SQUARE FOOTAGE = 931 SF

| MAD                                                                                                                                                       |
|-----------------------------------------------------------------------------------------------------------------------------------------------------------|
| Michael Piccirillo Architecture                                                                                                                           |
| NOTE:<br>DO NOT SCALE DRAWINGS. REFER TO WRITTEN MEASUREMENTS<br>FOR ACCURANCY, OR CONTACT ARCHITECT. CONTACT ARCHITECT<br>IF THERE ARE ANY DISCECPENCIES |
| UNAUTHORIZED ALTERATIONS OR ADDITIONS TO THIS DRAWING IS A VIOLATION OF NEW YORK STATE EDUCATION LAW.                                                     |
| © Copyright 2020 MICHAEL PICCIRILLO ARCHITECTURE PLLC                                                                                                     |
|                                                                                                                                                           |
|                                                                                                                                                           |
|                                                                                                                                                           |
|                                                                                                                                                           |
|                                                                                                                                                           |
|                                                                                                                                                           |
|                                                                                                                                                           |
|                                                                                                                                                           |
|                                                                                                                                                           |
|                                                                                                                                                           |
|                                                                                                                                                           |
|                                                                                                                                                           |
|                                                                                                                                                           |
|                                                                                                                                                           |
|                                                                                                                                                           |
| No. DATE: ISSUE:                                                                                                                                          |
|                                                                                                                                                           |
|                                                                                                                                                           |
| PROJECT NAME:                                                                                                                                             |
| HEINIEMANN RESIDENCE<br>CARETAKER HOUSE                                                                                                                   |
| RENOVATION                                                                                                                                                |
| PROJECT ADDRESS:                                                                                                                                          |
| 1111 NY-376<br>WAPPINGERS FALLS, NY                                                                                                                       |
|                                                                                                                                                           |
| STERED ARCH                                                                                                                                               |
| A ANTHONY CAR                                                                                                                                             |
| *                                                                                                                                                         |
| OF NEW YOUR                                                                                                                                               |
| MICHAEL A PICCIRILLO, AIA                                                                                                                                 |
| 345 KEAR STREET SUITE #203                                                                                                                                |
| YORKTOWN HEIGHTS, NEW YORK 10598<br>TELEPHONE: 914-368-9838                                                                                               |
| TELEPHONE: 914-368-9838<br>FACSIMILE: 914-368-9839                                                                                                        |
| michael@mpiccirilloarchitect.com<br>www.mpiccirilloarchitect.com                                                                                          |
| PLANS                                                                                                                                                     |
| ELEVATION                                                                                                                                                 |
|                                                                                                                                                           |
| SCALE: AS NOTED DATE: 04-10-23                                                                                                                            |
|                                                                                                                                                           |
| CHK'D BY: MAP A-800                                                                                                                                       |