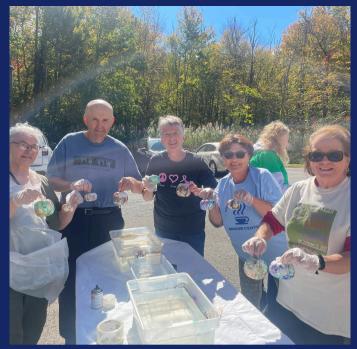

# GRAFI WORKSHOP

**IRISH COFFEE MUGS** 

Join us at the Town of Wappinger Senior Center each month for a unique craft! Crafting beginners welcomed!

March 13th, 2025 12pm

Town of Wappinger Senior Center

For more information, contact: (845) 297-3670