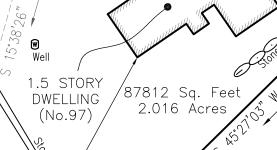

Garage (Under Construction)

25.3'/

315.KO

Access Losement

1 Asphalt Drive

Grave

Water **₩**Valve

SECTION 6057 BLOCK 02 LOTS 970725 & 978713 SCALE: 1" = 50' SURVEY DATE: 2024-08-15