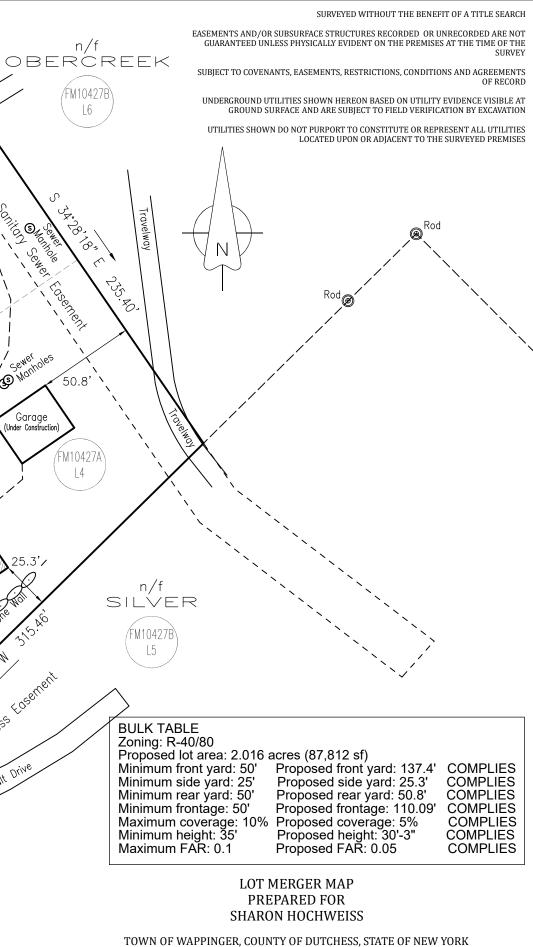

## NOTE

The application includes consolidation of lots #3 and #4 from the approved Obercreek Farm Subdivision, Filed Map #10427A. All easements, improvements, or other pertinent requirements of the approved subdivision shall remain in effect.

Garage (Under Construction)

25.3'/

315.KO

Access Losement

1 Asphalt Drive

Grave

Water **₩**Valve

SECTION 6057 BLOCK 02 LOTS 970725 & 978713 SCALE: 1" = 50' SURVEY DATE: 2024-08-15