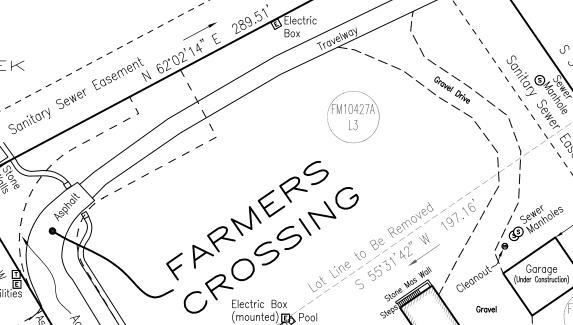

## NOTE

The application includes consolidation of lots #3 and #4 from the approved Obercreek Farm Subdivision, Filed Map #10427A. All easements, improvements, or other pertinent requirements of the approved subdivision shall remain in effect.

Garage (Under Construction)

25.3'/

315.KO

Access Losement

1 Asphalt Drive

Grave

Water **₩**Valve

SECTION 6057 BLOCK 02 LOTS 970725 & 978713 SCALE: 1" = 50' SURVEY DATE: 2024-08-15