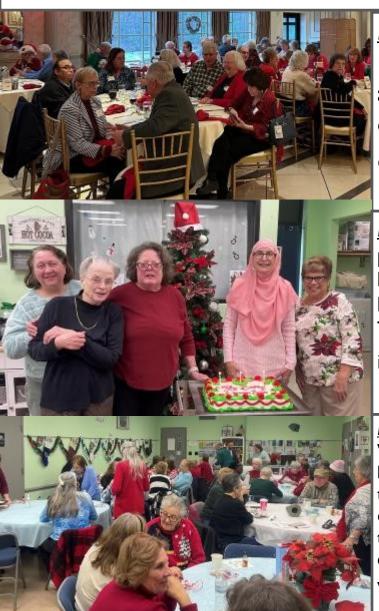

Holiday Party - Our annual Holiday Party was a huge hit again this year! Thank you to our Holiday Chorus & residents who were in attendance!

**December Birthday Party -** Happy birthday to our December birthday babies! We celebrated with birthday bingo, pizza, and cake! Thank you to The Pines Poughkeepsie for sponsoring our party!

### Holly Jolly Brunch and Holiday trivia!

We had a festive catered brunch, followed by our own senior center tree lighting. Our tree was decorated by our members. Holiday trivia was a blast! Our members know their Holidays! A white elephant gift exchange followed our joyful morning. What a way to celebrate the holiday season!