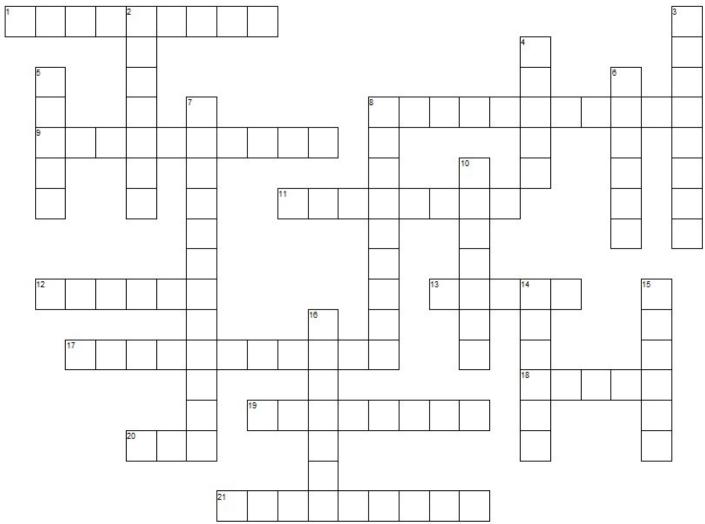

### **NEW YEAR**

#### Crossword Puzzle

www.CrosswordWeaver.com

#### **ACROSS**

- 1 explosion of bright lights
- 8 festivity to mark an event
- 9 a promise to do or not do something
- 11 New Year's eve in Scotland
- 12 celebrate the arrival of the New Year
- 13 move in time with music
- 17 where crowds gather in New York
- 18 there are twelve in a year
- 19 shows the date
- 20 the day before something happens
- 21 Enumeration of seconds before midnight

#### DOWN

- 2 greet warmly
- 3 12 o'clock at night
- 4 day of New Year
- 5 get-together to celebrate
- 6 famous London clock
- 7 Traditional Scottish New Year song
- 8 celebration drink
- 10 month of New Year
- 14 noise produced by clocks
- 15 expressions of goodwill
- 16 used for decoration at parties