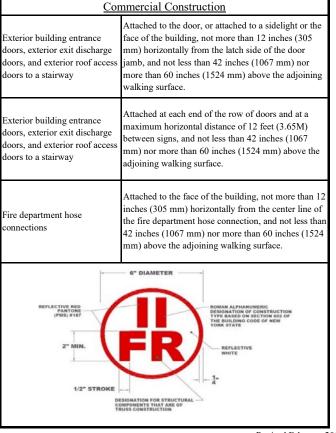

## TRUSS TYPE, PRE-ENGINEERED WOOD OR TIMBER CONSTRUCTION IN RESIDENTIAL & COMMERCIAL STRUCTURES

| FOR OFFICE USE ONLY APPLICATION NO.                      | DATE RECEIVED:                                                                         |                       |
|----------------------------------------------------------|----------------------------------------------------------------------------------------|-----------------------|
| Project Location:                                        |                                                                                        |                       |
| -                                                        | STREET / ADDRESS                                                                       | TOWN                  |
| GRID                                                     |                                                                                        |                       |
| OWNER INFORMATION:                                       |                                                                                        |                       |
| NAME:                                                    |                                                                                        |                       |
| MAILING ADDRESS:                                         |                                                                                        |                       |
| TELEPHONE #                                              |                                                                                        |                       |
| E-MAIL:                                                  |                                                                                        |                       |
|                                                          | CONTRACTIVE IS A CHECK FACH A DRIVE OF DEFE                                            | TALE)                 |
| _                                                        | E STRUCTURE IS (CHECK EACH APPLICABLE L                                                | •                     |
| NEW STRUCTURE                                            | ADDITION TO EXISTING STRUC                                                             |                       |
| EXISTING STRUCTURE                                       | REHABILITATION TO EXISTING                                                             | G STRUCTURE           |
| TO BE CONSTRUCTED OR PERFORM (CHECK EACH APPLICABLE LINE | RMED AT THE SUBJECT PROPERTY REFERENCES: (see back for sign designation)               | CE ABOVE WILL UTILIZE |
| TRUSS TYPE CONSTRUCTION                                  | N (TT) PRE-ENGINEERED WOOD CO                                                          | ONSTRUCTION (PW)      |
| ☐ TIMBER CONSTRUCTION FLO                                | OOR (TC)                                                                               |                       |
| IN THE FOLLOWING LOCATION(S                              | S) (CHECK EACH APPLICABLE LINE): (see back for                                         | or sign designation)  |
| ☐ FLOOR FRAMING, INCLUDING                               |                                                                                        |                       |
| ☐ FLOOR FRAMING AND ROOF                                 | _ `` =                                                                                 | mrvo (iv)             |
| _                                                        |                                                                                        | 1                     |
| TYPE I NONCOMBUSTIBLE                                    | PE: (CHECK APPLICABLE LINE): (see back for sign  TYPE III NONCOMBUSTIBLE EXTERIOR WALL | _                     |
| TYPE II NONCOMBUSTIBLE                                   | ☐ TYPE IV HEAVY TIMBER                                                                 | OR ANY MATERIAL       |
| I THE II NONCOMBOSTIBLE                                  | I THE IV HEAV I THUBER                                                                 | PERMITTED BY CODE     |
|                                                          |                                                                                        |                       |
|                                                          |                                                                                        |                       |
|                                                          |                                                                                        |                       |
| OWNER OR OWNER'S                                         | REPRESENTATIVE SIGNATURE                                                               | DATE                  |
|                                                          |                                                                                        |                       |
| OWNED OD OWNE                                            | R'S REPRESENTATIVE PRINT                                                               |                       |

### Required Sign Location(s)