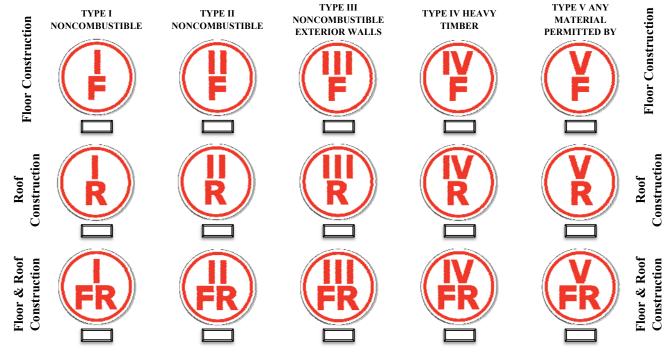

## TRUSS TYPE, PRE-ENGINEERED WOOD OR TIMBER CONSTRUCTION IN RESIDENTIAL & COMMERCIAL STRUCTURES

| FOR OFFICE USE ONLY APPLICATION NO.                      | DATE RECEIVED:                                                                         |                       |
|----------------------------------------------------------|----------------------------------------------------------------------------------------|-----------------------|
| Project Location:                                        |                                                                                        |                       |
| -                                                        | STREET / ADDRESS                                                                       | TOWN                  |
| GRID                                                     |                                                                                        |                       |
| OWNER INFORMATION:                                       |                                                                                        |                       |
| NAME:                                                    |                                                                                        |                       |
| MAILING ADDRESS:                                         |                                                                                        |                       |
| TELEPHONE #                                              |                                                                                        |                       |
| E-MAIL:                                                  |                                                                                        |                       |
|                                                          | CONTRACTIVE IS A CHECK FACH A DRIVE OF DEFE                                            | TALE)                 |
| _                                                        | E STRUCTURE IS (CHECK EACH APPLICABLE L                                                | •                     |
| NEW STRUCTURE                                            | ADDITION TO EXISTING STRUC                                                             |                       |
| EXISTING STRUCTURE                                       | REHABILITATION TO EXISTING                                                             | G STRUCTURE           |
| TO BE CONSTRUCTED OR PERFORM (CHECK EACH APPLICABLE LINE | RMED AT THE SUBJECT PROPERTY REFERENCES: (see back for sign designation)               | CE ABOVE WILL UTILIZE |
| TRUSS TYPE CONSTRUCTION                                  | N (TT) PRE-ENGINEERED WOOD CO                                                          | ONSTRUCTION (PW)      |
| ☐ TIMBER CONSTRUCTION FLO                                | OOR (TC)                                                                               |                       |
| IN THE FOLLOWING LOCATION(S                              | S) (CHECK EACH APPLICABLE LINE): (see back for                                         | or sign designation)  |
| ☐ FLOOR FRAMING, INCLUDING                               |                                                                                        |                       |
| ☐ FLOOR FRAMING AND ROOF                                 | _ `` =                                                                                 | mrvo (iv)             |
| _                                                        |                                                                                        | 1                     |
| TYPE I NONCOMBUSTIBLE                                    | PE: (CHECK APPLICABLE LINE): (see back for sign  TYPE III NONCOMBUSTIBLE EXTERIOR WALL | _                     |
| TYPE II NONCOMBUSTIBLE                                   | ☐ TYPE IV HEAVY TIMBER                                                                 | OR ANY MATERIAL       |
| I THE II NONCOMBOSTIBLE                                  | I THE IV HEAV I THUBER                                                                 | PERMITTED BY CODE     |
|                                                          |                                                                                        |                       |
|                                                          |                                                                                        |                       |
|                                                          |                                                                                        |                       |
| OWNER OR OWNER'S                                         | REPRESENTATIVE SIGNATURE                                                               | DATE                  |
|                                                          |                                                                                        |                       |
| OWNED OD OWNE                                            | R'S REPRESENTATIVE PRINT                                                               |                       |

### IDENTIFICATION OF BUILDINGS UTILIZING TRUSS TYPE CONSTRUCTION (check appropriate symbol)