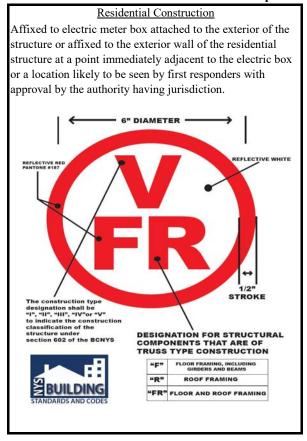

## TRUSS TYPE, PRE-ENGINEERED WOOD OR TIMBER CONSTRUCTION IN RESIDENTIAL & COMMERCIAL STRUCTURES

| FOR OFFICE USE ONLY APPLICATION NO.                      | DATE RECEIVED:                                                                         |                       |
|----------------------------------------------------------|----------------------------------------------------------------------------------------|-----------------------|
| Project Location:                                        |                                                                                        |                       |
| -                                                        | STREET / ADDRESS                                                                       | TOWN                  |
| GRID                                                     |                                                                                        |                       |
| OWNER INFORMATION:                                       |                                                                                        |                       |
| NAME:                                                    |                                                                                        |                       |
| MAILING ADDRESS:                                         |                                                                                        |                       |
| TELEPHONE #                                              |                                                                                        |                       |
| E-MAIL:                                                  |                                                                                        |                       |
|                                                          | CONTRACTIVE IS A CHECK FACH A DRIVE OF DEFE                                            | TALE)                 |
| _                                                        | E STRUCTURE IS (CHECK EACH APPLICABLE L                                                | •                     |
| NEW STRUCTURE                                            | ADDITION TO EXISTING STRUC                                                             |                       |
| EXISTING STRUCTURE                                       | REHABILITATION TO EXISTING                                                             | G STRUCTURE           |
| TO BE CONSTRUCTED OR PERFORM (CHECK EACH APPLICABLE LINE | RMED AT THE SUBJECT PROPERTY REFERENCES: (see back for sign designation)               | CE ABOVE WILL UTILIZE |
| TRUSS TYPE CONSTRUCTION                                  | N (TT) PRE-ENGINEERED WOOD CO                                                          | ONSTRUCTION (PW)      |
| ☐ TIMBER CONSTRUCTION FLO                                | OOR (TC)                                                                               |                       |
| IN THE FOLLOWING LOCATION(S                              | S) (CHECK EACH APPLICABLE LINE): (see back for                                         | or sign designation)  |
| ☐ FLOOR FRAMING, INCLUDING                               |                                                                                        |                       |
| ☐ FLOOR FRAMING AND ROOF                                 | _ `` =                                                                                 | mrvo (iv)             |
| _                                                        |                                                                                        | 1                     |
| TYPE I NONCOMBUSTIBLE                                    | PE: (CHECK APPLICABLE LINE): (see back for sign  TYPE III NONCOMBUSTIBLE EXTERIOR WALL | _                     |
| TYPE II NONCOMBUSTIBLE                                   | ☐ TYPE IV HEAVY TIMBER                                                                 | OR ANY MATERIAL       |
| I THE II NONCOMBOSTIBLE                                  | I THE IV HEAV I THUBER                                                                 | PERMITTED BY CODE     |
|                                                          |                                                                                        |                       |
|                                                          |                                                                                        |                       |
|                                                          |                                                                                        |                       |
| OWNER OR OWNER'S                                         | REPRESENTATIVE SIGNATURE                                                               | DATE                  |
|                                                          |                                                                                        |                       |
| OWNED OD OWNE                                            | R'S REPRESENTATIVE PRINT                                                               |                       |

### Required Sign Location(s)